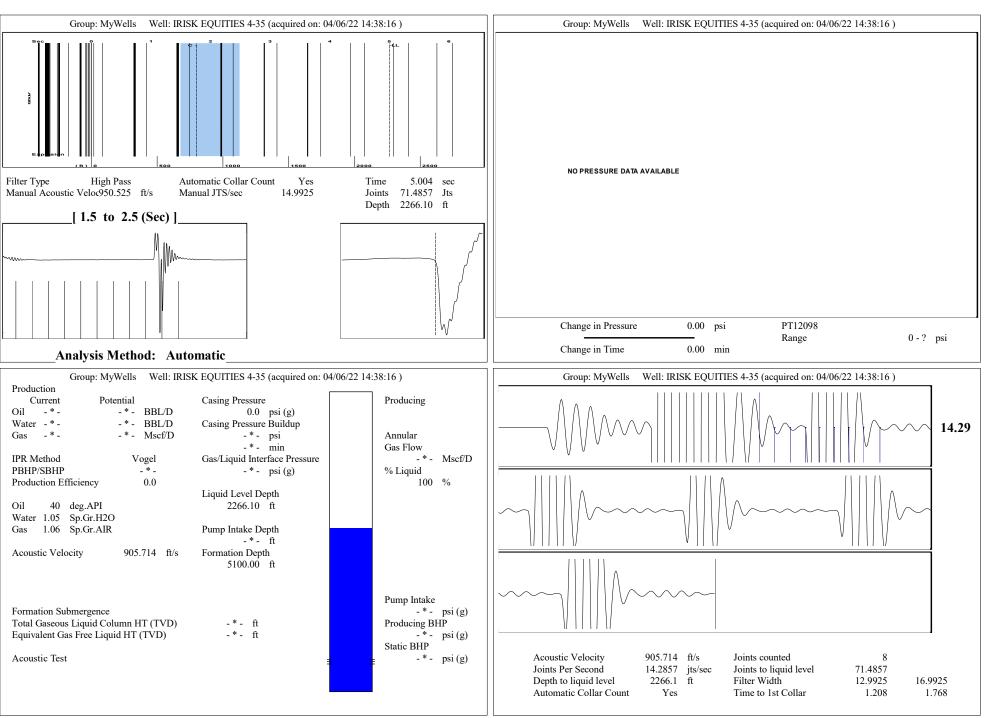

KOLAR Document ID: 1638302

KANSAS CORPORATION COMMISSION OIL & GAS CONSERVATION DIVISION

Form CP-111 July 2017 Form must be Typed Form must be signed