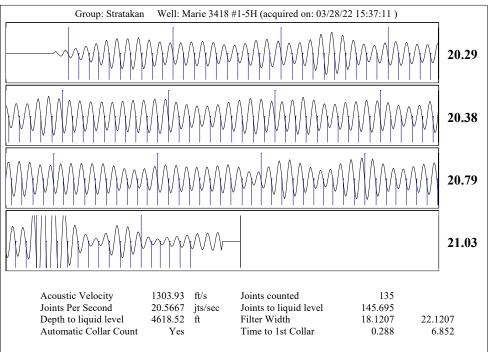

April 07, 2022

Justin Prater StrataKan Exploration, LLC 100 S MAIN ST PLAINVILLE, KS 67663-2234

Re: Temporary Abandonment API 15-033-21655-01-00 MARIE 3418 1-5H NW/4 Sec.05-34S-18W Comanche County, Kansas