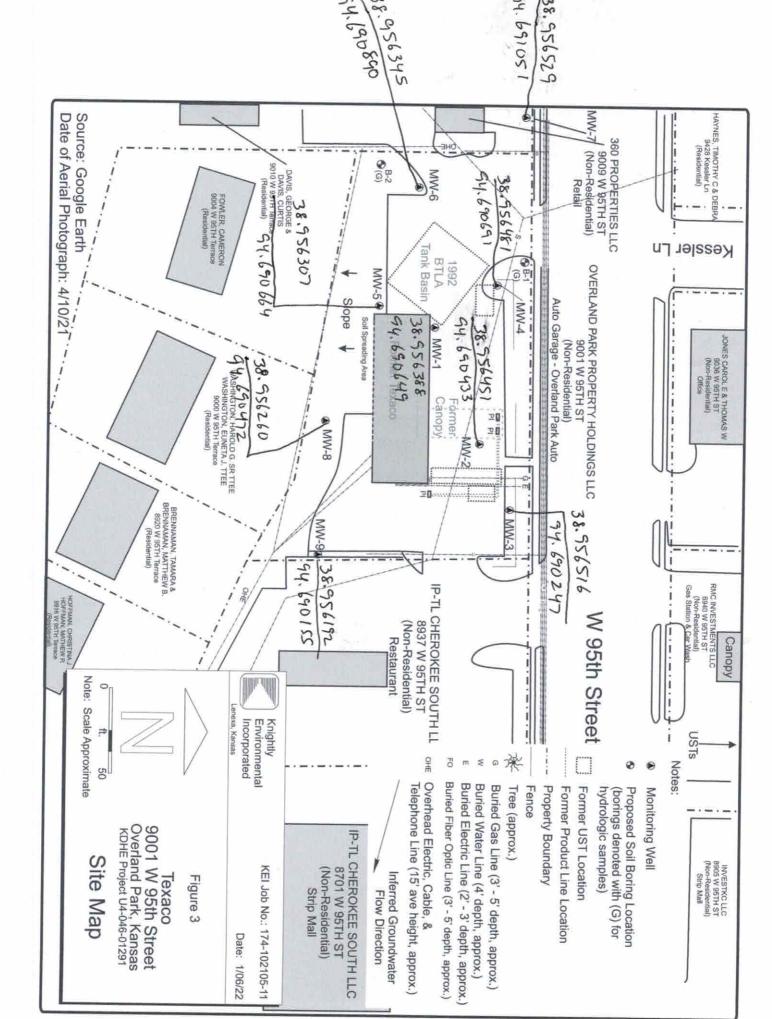

|  |  |

# Lithology

| From | То | Lithology Intervals                                                   |
|------|----|-----------------------------------------------------------------------|
| 0    | 3  | clay,silty,black,moist,stiff,Sligh<br>tly Plastic, Grass, Slight Odor |
| 3    | 5  | clay,silty,black,moist,stiff,Sligh<br>t Odor                          |
| 5    | 10 | clay,silty,light,brown,moist,stiff                                    |
| 10   | 14 | clay,silty,tannish,green,moist,<br>stiff,Plastic, Slight Odor         |
| 14   | 15 | clay,silty,tannish,green,wet,so<br>ft                                 |
| 15   | 17 | clay,silty,tannish,green,wet,so<br>ft,Fe Mottling                     |
| 17   | 20 | clay,silty,tannish,green,wet,Fr<br>ee Water                           |