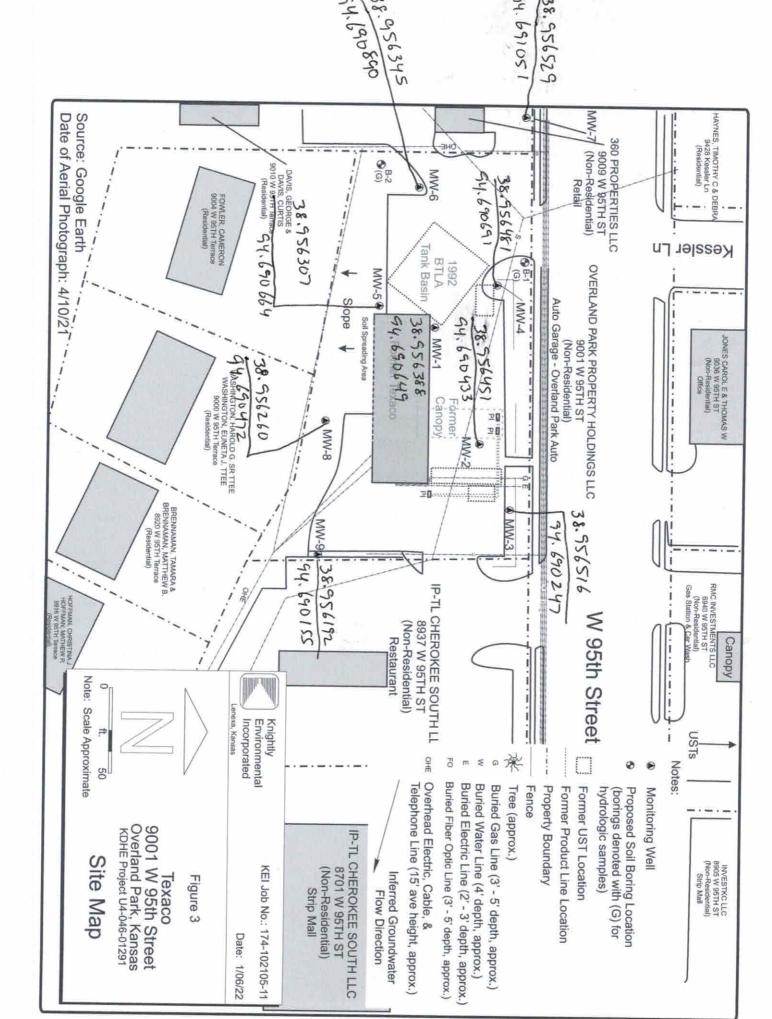

clay,silty,black,slighty<br>moist,stiff,Plastic, Slight Odor,<br>Fe Mottling                        |
| 7    | 10 | clay,silty,black,slighty<br>moist,stiff,Plastic, No Odor                                            |
| 10   | 12 | clay,silty,blackish,gray,Fe<br>Mottling                                                             |
| 12   | 15 | clay,silty,gray,slighty<br>moist,stiff,Plastic, Fe Mottling,<br>Roots, No Odor                      |
| 15   | 17 | clay,silty,blackish,gray,saturat<br>ed,soft,Slightly Plastic, No<br>Odor, Fe Mottling               |
| 17   | 19 | clay,silty,black,wet                                                                                |
| 19   | 20 | clay,silty,gray,wet,soft,Plastic,<br>Fe Mottling                                                    |