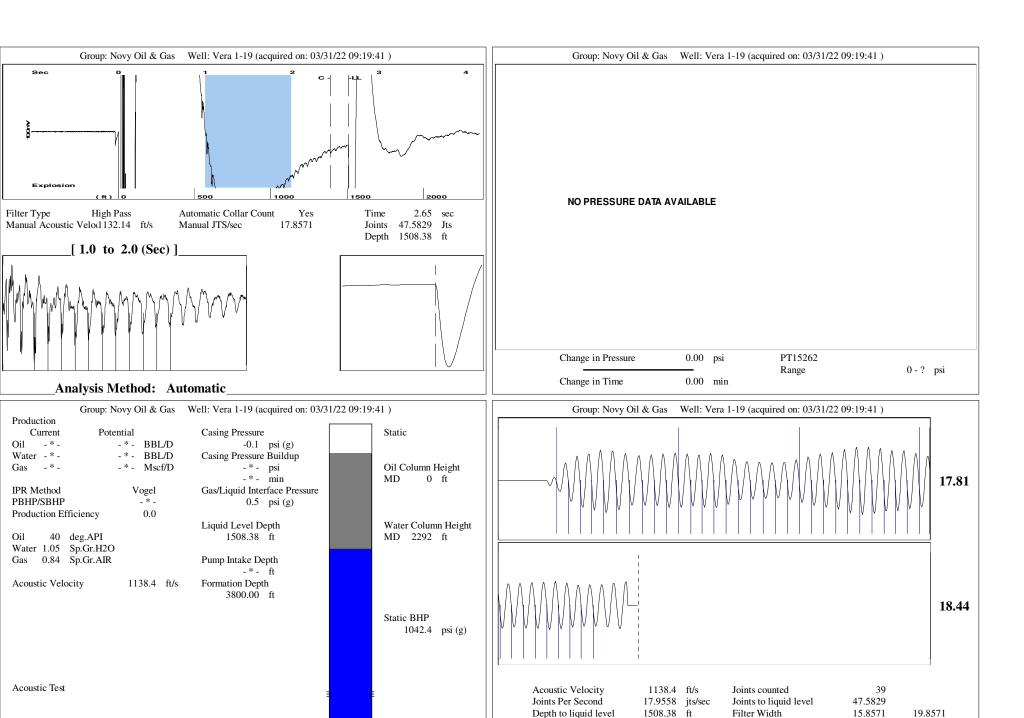

Automatic Collar Count

Yes

Time to 1st Collar

2.44

0.268

Conservation Division District Office No. 2 3450 N. Rock Road Building 600, Suite 601 Wichita, KS 67226

Phone: 316-337-7400 Fax: 316-630-4005 http://kcc.ks.gov/