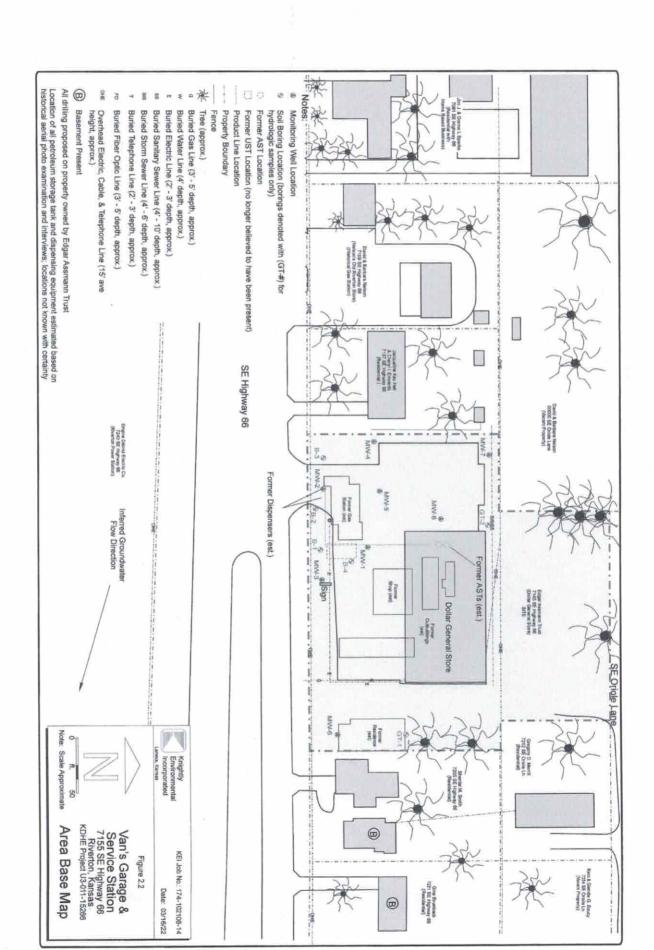

oist,stiff,P<br>lastic, Fe Mottling, No Odor                                       |
| 12   | 14 | clay,silty,grayish,red,moist,stiff<br>,Fe Mottling, No Odor                                            |
| 14   | 15 | clay,silty,brownish,red,Very stiff, 1cm Rounded Pebble                                                 |
| 15   | 16 | clay,silty,brown,Med. Stiff,                                                                           |
| 16   | 18 | clay,silty,brown,.5cm Angular<br>Pebble                                                                |
| 18   | 20 | gravel,coarse,silty,brownish,re<br>d,saturated,loose,Free Water,<br>Non Plastic, No Odor               |
| 20   | 22 | clay,silty,brown,saturated,loos<br>e,Non Plastic, No Odor, 1"<br>Round Pebble                          |