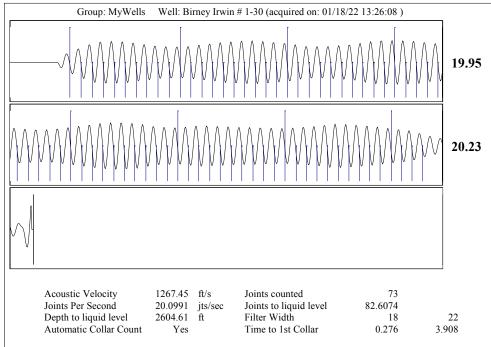

e #1 - 210 E. Frontview, Suite A, Dodge City, KS 67801 |                            |          |                                                                                                                       | Phone 620.682.7933       |                      |                           |
| Sales tops the top to best the top the |             | KCC Distr                                                                | rict Office #2 - 3450 N. R | ock Road | , Building 600,                                                                                                       | Suite 601, Wichita, KS 6 | 7226                 | Phone 316.337.7400        |

KCC District Office #3 - 137 E. 21st St., Chanute, KS 66720

KCC District Office #4 - 2301 E. 13th Street, Hays, KS 67601-2651









Conservation Division District Office No. 1 210 E. Frontview, Suite A Dodge City, KS 67801



Phone: 620-682-7933 http://kcc.ks.gov/

Laura Kelly, Governor

Dwight D. Keen, Chair Susan K. Duffy, Commissioner Andrew J. French, Commissioner

April 13, 2022

Melody C. Fletcher Oil Producers, Inc. of Kansas 1710 N Waterfront Pkwy WICHITA, KS 67206-6603

Re: Temporary Abandonment API 15-175-21902-00-00 BIRNEY-IRWIN 1-30 NW/4 Sec.30-32S-31W Seward County, Kansas

## Dear Melody C. Fletcher:

- "Your temporary abandonment (TA) application for the well listed above has been approved. In accordance with K.A.R. 82-3-111 the TA status of this well will expire 04/13/2023.
- \* If you return this well to service or plug it, please notify the District Office.
- \* If you sell this well you are require