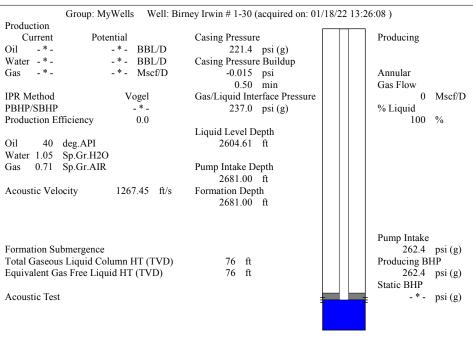

ice #1 - 210 E. Frontview, Suite A, Dodge City, KS 67801 |                            |          |                                                                                                                       | Phone 620.682.7933       |                      |                           |
| Sales tops the top to best the top the |             | KCC Distr                                                                | rict Office #2 - 3450 N. R | ock Road | , Building 600,                                                                                                       | Suite 601, Wichita, KS 6 | 7226                 | Phone 316.337.7400        |

KCC District Office #3 - 137 E. 21st St., Chanute, KS 66720

KCC District Office #4 - 2301 E. 13th Street, Hays, KS 67601-2651









Conservation Division District Office No. 1 210 E. Frontview, Suite A Dodge City, KS 67801



Phone: 620-682-7933 http://kcc.ks.gov/

Laura Kelly, Governor

Dwight D. Keen, Chair Susan K. Duffy, Commissioner Andrew J. French, Commissioner

April 13, 2022

Melody C. Fletcher Oil Producers, Inc. of Kansas 1710 N Waterfront Pkwy WICHITA, KS 67206-6603

Re: Temporary Abandonment API 15-175-21902-00-00 BIRNEY-IRWIN 1-30 NW/4 Sec.30-32S-31W Seward County, Kansas

## Dear Melody C. Fletcher:

- "Your temporary abandonment (TA) application for the well listed above has been approved. In accordance with K.A.R. 82-3-111 the TA status of this well will expire 04/13/2023.
- \* If you return this well to service or plug it, please notify the District Office.
- \* If you sell this well you are requi