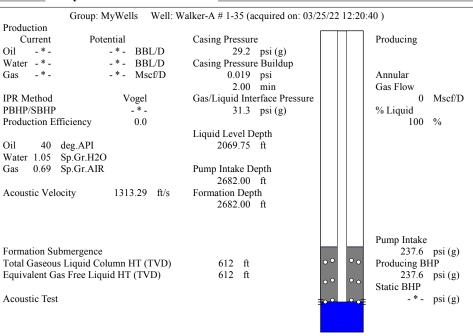

KOLAR Document ID: 1638524

KANSAS CORPORATION COMMISSION OIL & GAS CONSERVATION DIVISION

July 2017 Form must be Typed Form must be signed