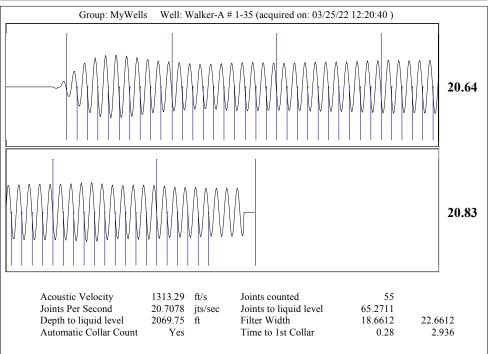

KOLAR Document ID: 1638524

KANSAS CORPORATION COMMISSION OIL & GAS CONSERVATION DIVISION

July 2017 Form must be Typed Form must be signed