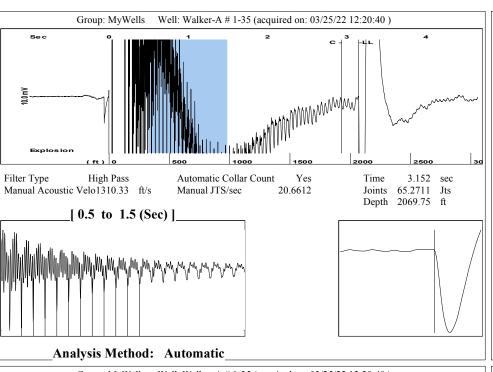

KOLAR Document ID: 1638524

KANSAS CORPORATION COMMISSION OIL & GAS CONSERVATION DIVISION

July 2017 Form must be Typed Form must be signed