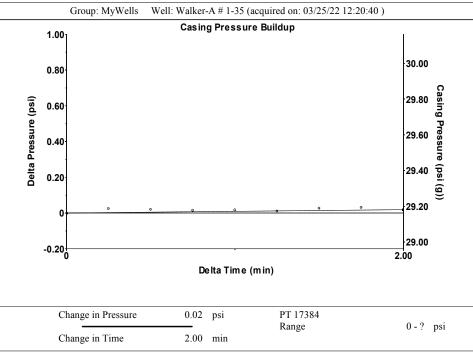

KOLAR Document ID: 1638524

KANSAS CORPORATION COMMISSION OIL & GAS CONSERVATION DIVISION

July 2017 Form must be Typed Form must be signed