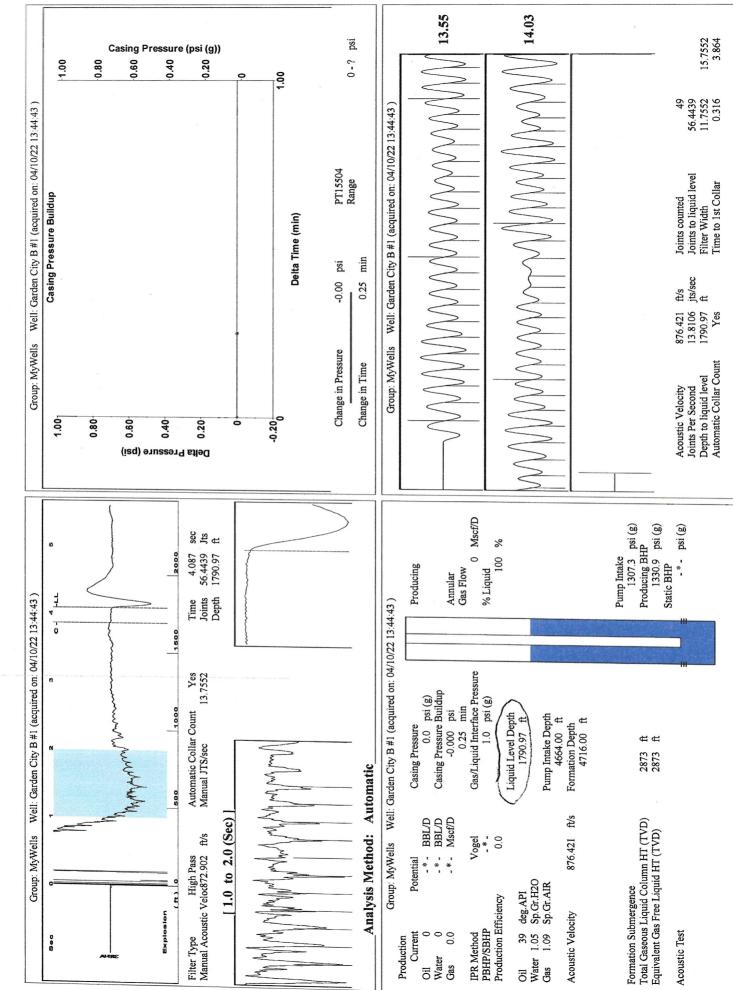

| ty, KS 67801             |                       | Phone 620.682.7933      |  |           |         |       |            |              |               |        |
|                                                                    | KCC Disti              | KCC District Office #2 - 3450 N. Rock Road, |               |                                                                                                                              | Suite 601, Wichita, KS 6 | 7226                  | Phone 316.337.7400      |  |           |         |       |            |              |               |        |

KCC District Office #3 - 137 E. 21st St., Chanute, KS 66720

KCC District Office #4 - 2301 E. 13th Street, Hays, KS 67601-2651



Conservation Division District Office No. 1 210 E. Frontview, Suite A Dodge City, KS 67801



Phone: 620-682-7933 http://kcc.ks.gov/

Laura Kelly, Governor

Dwight D. Keen, Chair Susan K. Duffy, Commissioner Andrew J. French, Commissioner

April 13, 2022

Catherine H Stucky
Hartman Oil Co., Inc.
10500 E BERKELEY SQ PKWY STE 100
WICHITA, KS 67206-6816

Re: Temporary Abandonment API 15-055-20035-00-00 GARDEN CITY B 1 SW/4 Sec.05-22S-33W Finney County, Kansas

## Dear Catherine H Stucky:

"Your temporary abandonment (TA) application for the well listed above has been approved. In accordance with K.A.R. 82-3-111 the TA status of this well will expire 04/13/2023.

- \* If you return this well to service or plug it, please notify the District Office.
- \* If you sell this well you are required