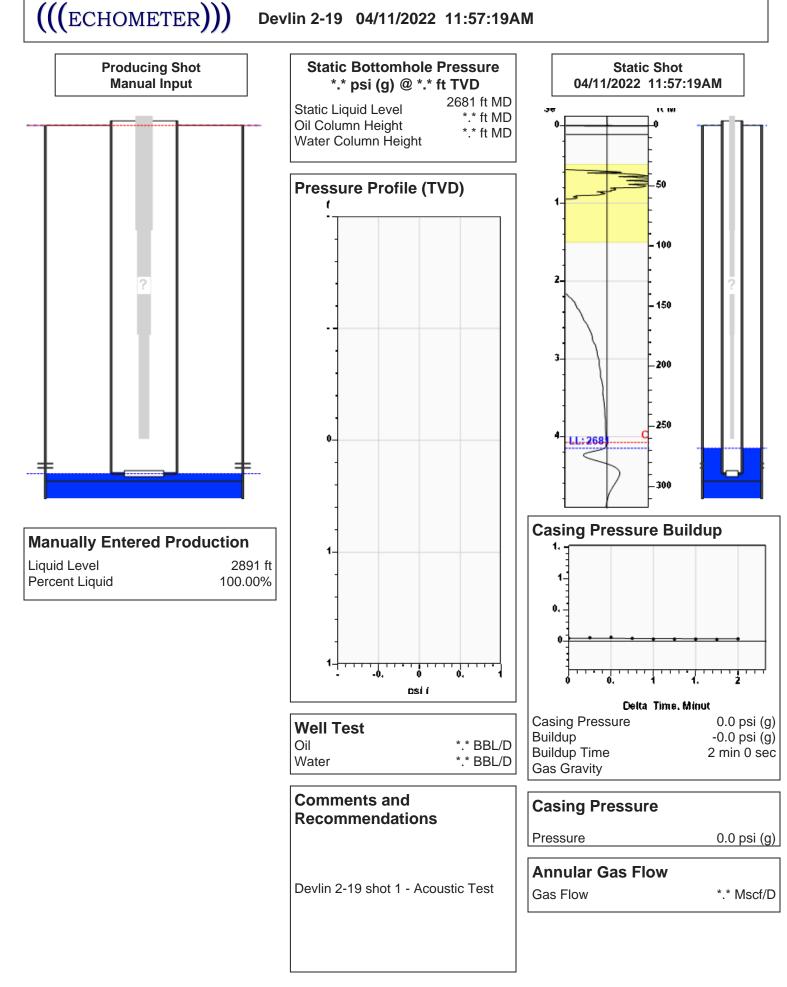

## Devlin 2-19 04/11/2022 11:57:19AM

Dwight D. Keen, Chair Susan K. Duffy, Commissioner Andrew J. French, Commissioner

Phone: 620-682-7933 http://kcc.ks.gov/

Laura Kelly, Governor

April 13, 2022

Laura Savage Pantera Energy Company 817 S POLK ST STE 201 AMARILLO, TX 79101-3433

Re: Temporary Abandonment API 15-055-20369-00-00 DEVLIN 2 SW/4 Sec.19-26S-34W Finney County, Kansas

Dear Laura Savage:

"Your temporary abandonment (TA) application for the well listed above has been approved. In accordance with K.A.R. 82-3-111 the TA status of this well will expire 04/13/2023.