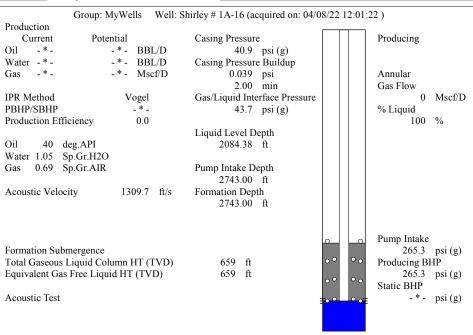

Re: Temporary Abandonment API 15-175-21855-00-00 SHIRLEY #1A-16 SW/4 Sec.16-33S-32W Seward County, Kansas