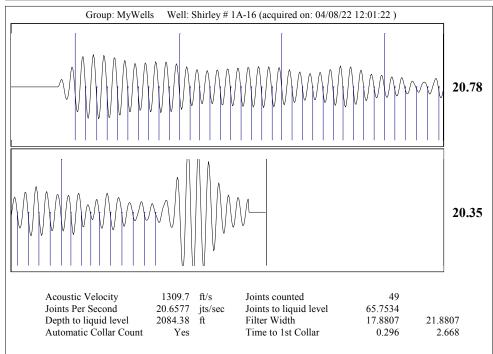

Re: Temporary Abandonment API 15-175-21855-00-00 SHIRLEY #1A-16 SW/4 Sec.16-33S-32W Seward County, Kansas