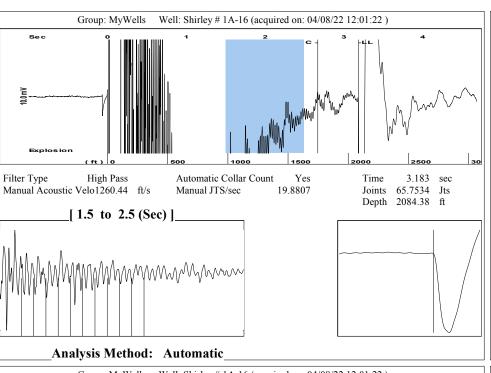

Re: Temporary Abandonment API 15-175-21855-00-00 SHIRLEY #1A-16 SW/4 Sec.16-33S-32W Seward County, Kansas