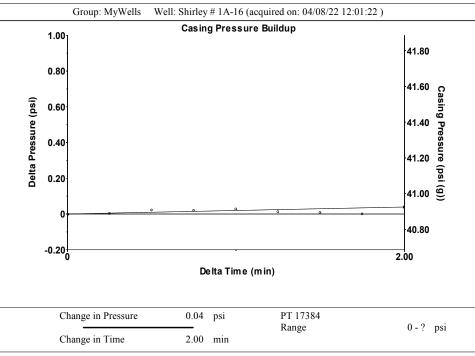

Re: Temporary Abandonment API 15-175-21855-00-00 SHIRLEY #1A-16 SW/4 Sec.16-33S-32W Seward County, Kansas