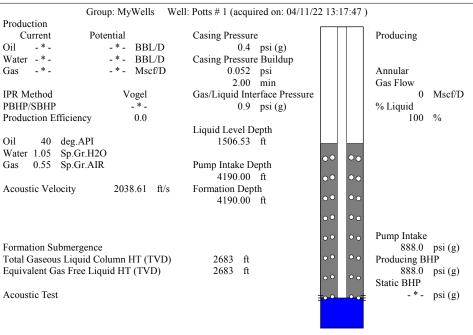

Re: Temporary Abandonment API 15-047-20083-00-00 POTTS 1 SE/4 Sec.05-24S-16W Edwards County, Kansas