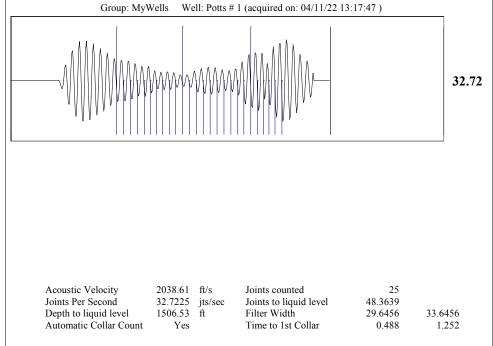

Re: Temporary Abandonment API 15-047-20083-00-00 POTTS 1 SE/4 Sec.05-24S-16W Edwards County, Kansas