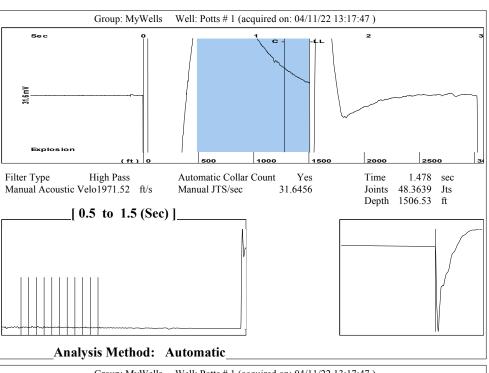

Re: Temporary Abandonment API 15-047-20083-00-00 POTTS 1 SE/4 Sec.05-24S-16W Edwards County, Kansas