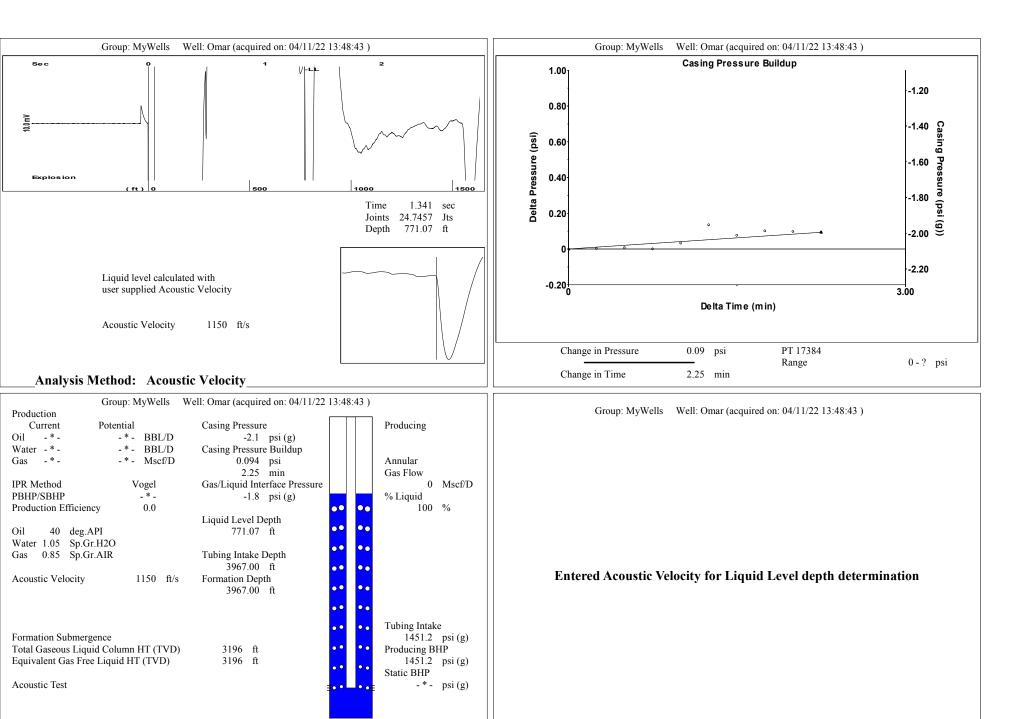

Road, |             |                                                        | , <u> </u>                                                                                                  |                     |                          |  |
|                                                                                                                            | KCC Dist             | rici Office #2 - 3450 N.                    | ROCK ROAD,  | building 600,                                          | Suite 601, Wichita, KS 6                                                                                    | 1220                | Phone 316.337.7400       |  |

KCC District Office #3 - 137 E. 21st St., Chanute, KS 66720

KCC District Office #4 - 2301 E. 13th Street, Hays, KS 67601-2651



Conservation Division District Office No. 1 210 E. Frontview, Suite A Dodge City, KS 67801



Phone: 620-682-7933 http://kcc.ks.gov/

Laura Kelly, Governor

Dwight D. Keen, Chair Susan K. Duffy, Commissioner Andrew J. French, Commissioner

April 13, 2022

MELODY FLETCHER
Oil Producers, Inc. of Kansas
1710 WATERFRONT PKWY
WICHITA, KS 67206-6603

Re: Temporary Abandonment API 15-145-30176-00-01 OMAR 1 NE/4 Sec.10-23S-16W Pawnee County, Kansas

## **Dear MELODY FLETCHER:**

"Your temporary abandonment (TA) application for the well listed above has been approved. In accordance with K.A.R. 82-3-111 the TA status of this well will expire 12/03/2022.

- \* If you return this well to service or plug it, please notify the District Office.
- \* If you sell this well you are required to file a Tran