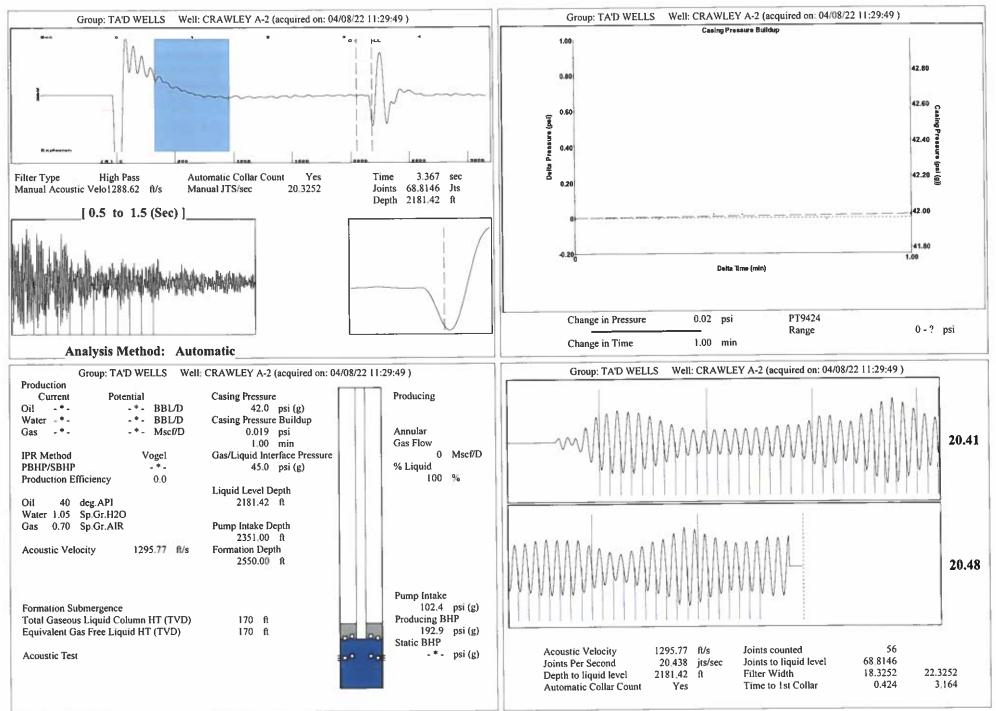

Re: Temporary Abandonment API 15-129-01004-00-03 Crawley A 2 SW/4 Sec.04-35S-41W Morton County, Kansas

Dear Katherine McClurkan:

Your application for Temporary Abandonment (TA) for the above-listed well is denied for the following reasons(s):