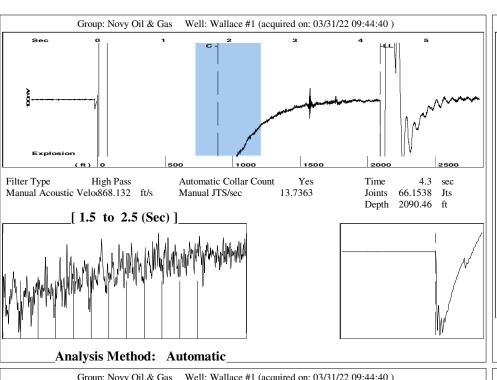

Re: Temporary Abandonment API 15-155-21588-00-00 WALLACE 1 NE/4 Sec.22-23S-10W Reno County, Kansas