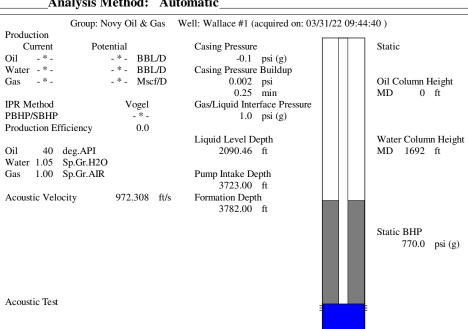

Re: Temporary Abandonment API 15-155-21588-00-00 WALLACE 1 NE/4 Sec.22-23S-10W Reno County, Kansas