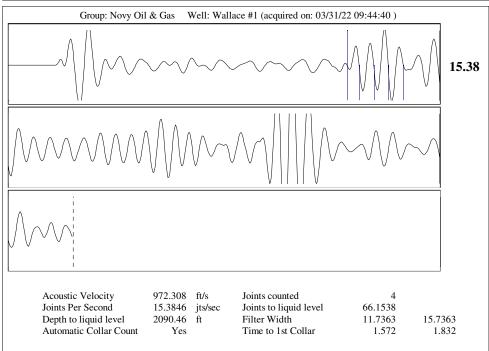

Re: Temporary Abandonment API 15-155-21588-00-00 WALLACE 1 NE/4 Sec.22-23S-10W Reno County, Kansas