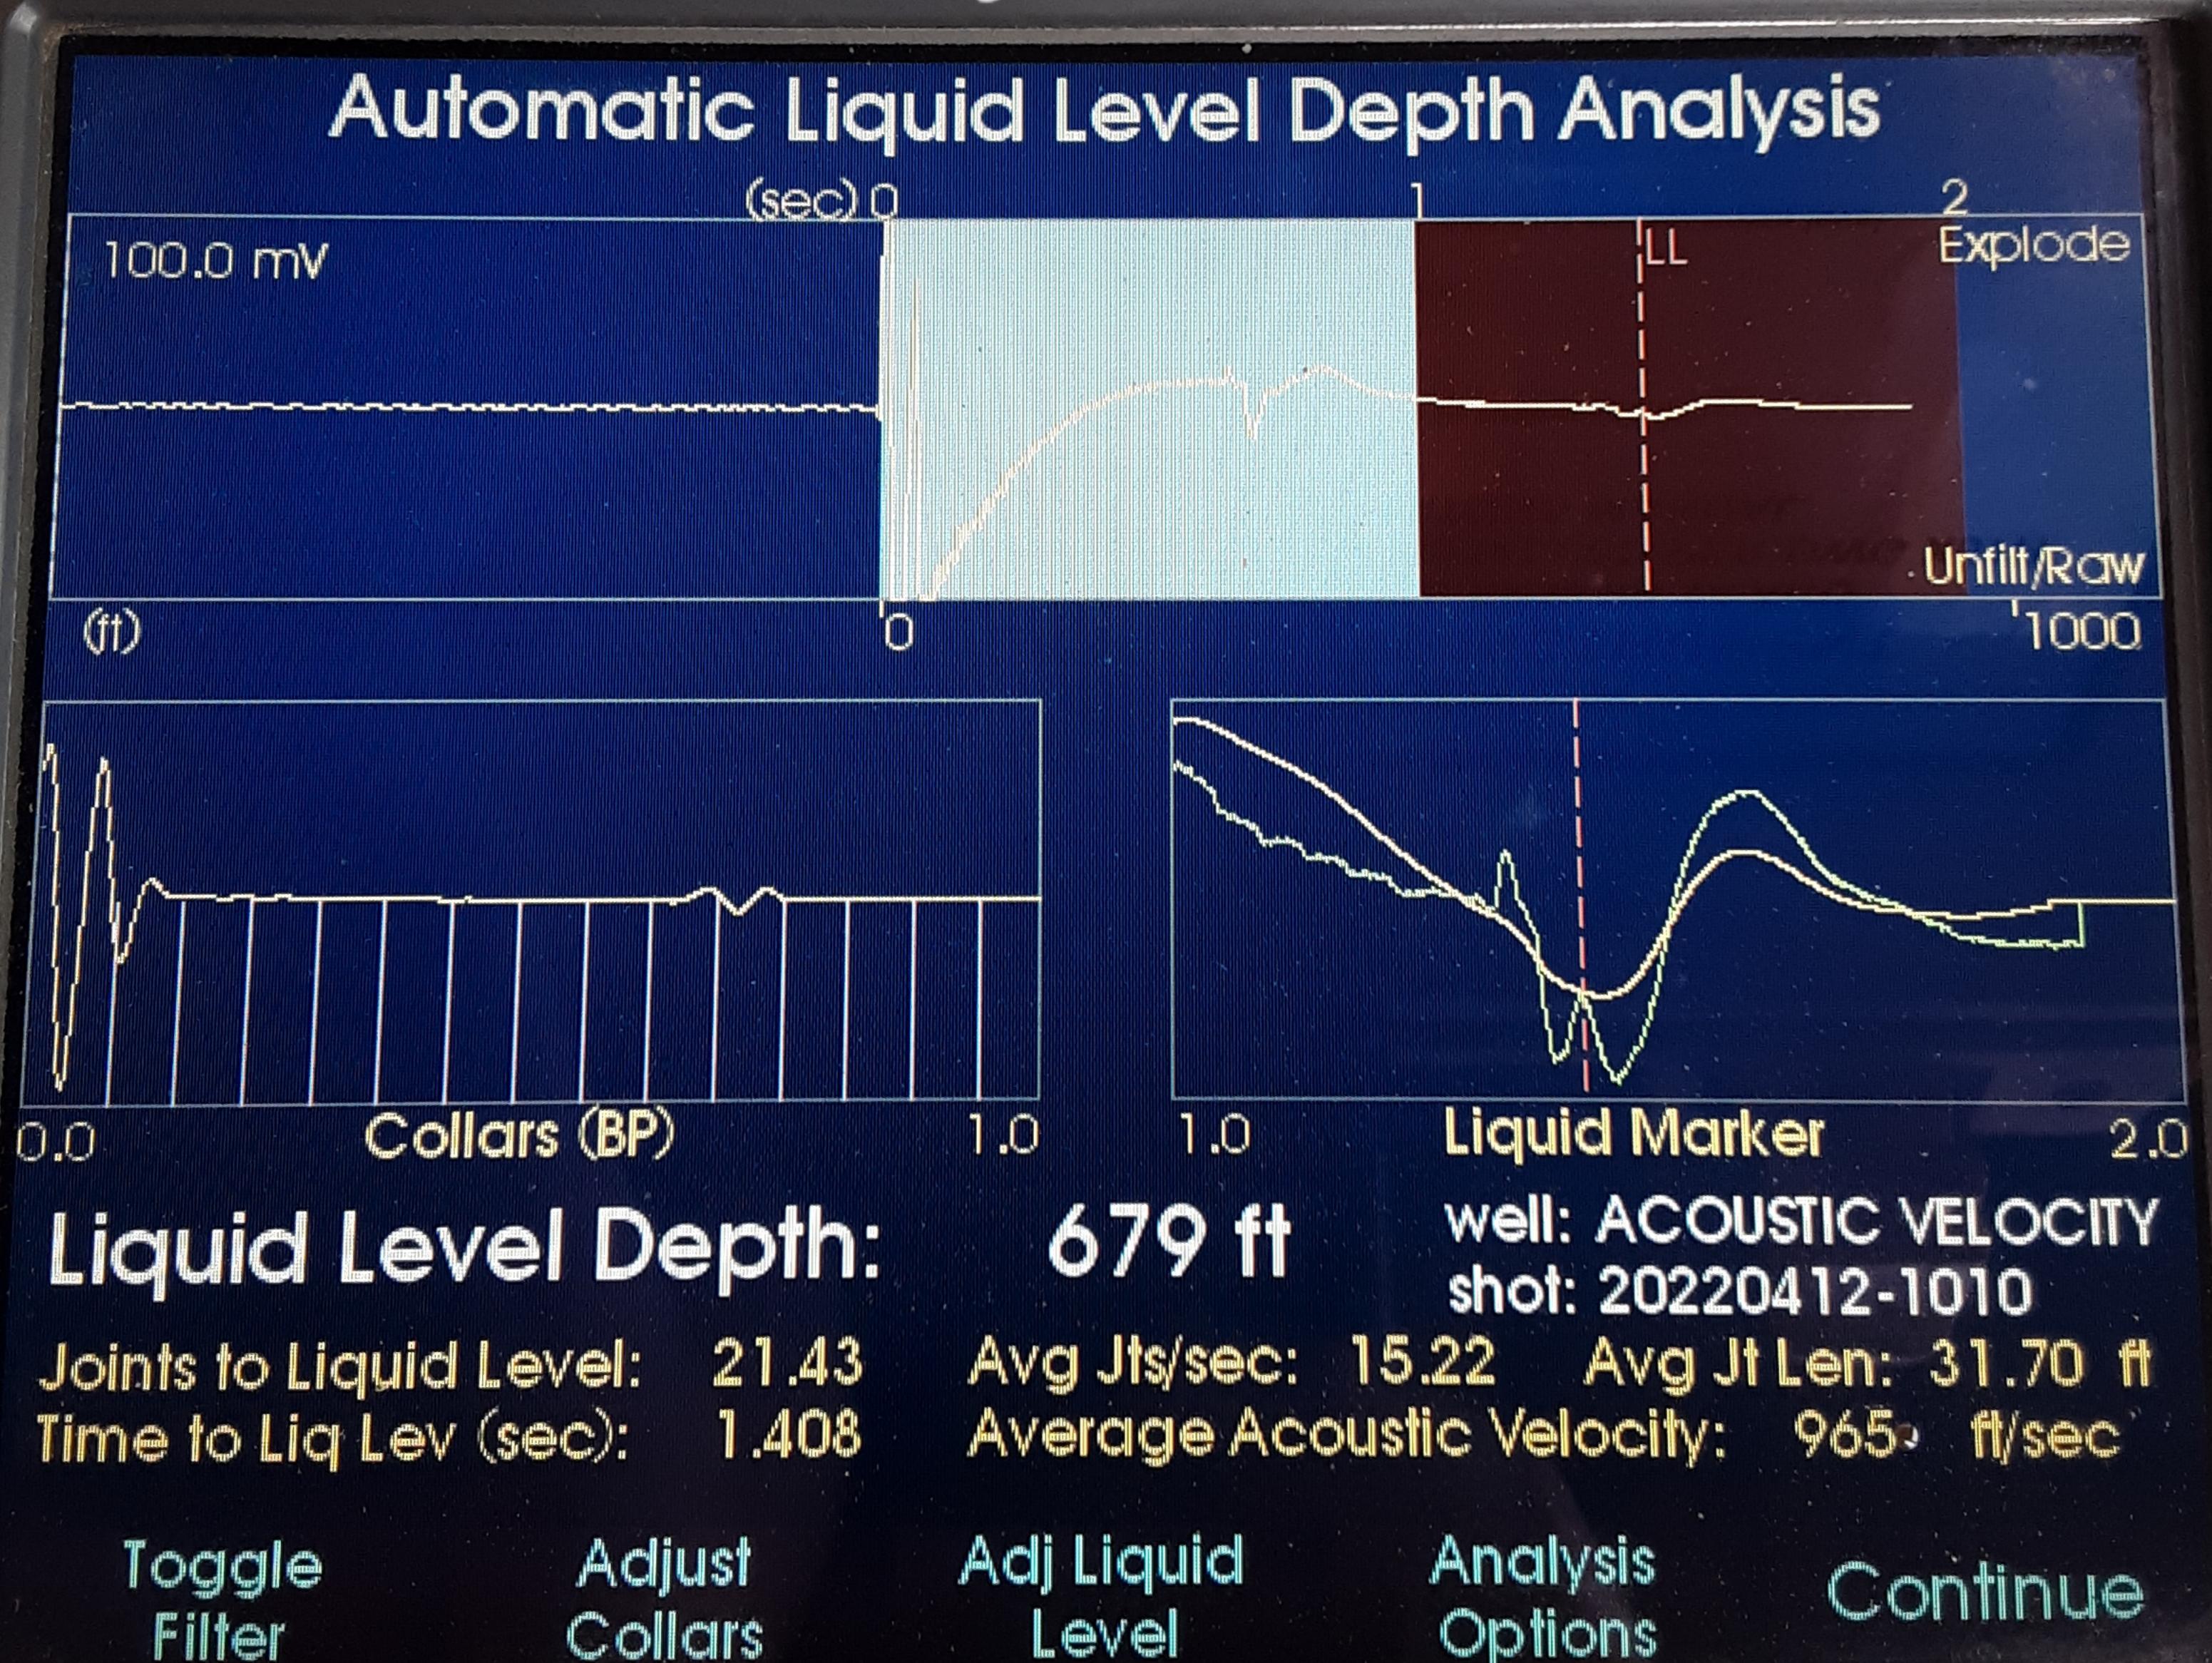

---------------------------------------------------------------------------------------------------------------------------------------------------------------------------------------------------------------------------|----------------------------------------------------------------------------------------|--------------------|--|
| These than the same has been seen that the same than the s | KCC District Office #2 - 3450 N. Rock Road, Building 600, Suite 601, Wichita, KS 67226 | Phone 316.337.7400 |  |
| The state of the s | KCC District Office #3 - 137 E. 21st St., Chanute, KS 66720                            | Phone 620.902.6450 |  |
| Similar State Stat | KCC District Office #4 - 2301 E. 13th Street, Hays, KS 67601-2651                      | Phone 785.261.6250 |  |

## Graybill 3-1



Conservation Division District Office No. 3 137 E. 21st Street Chanute, KS 66720



Phone: 620-902-6450 http://kcc.ks.gov/

Laura Kelly, Governor

Dwight D. Keen, Chair Susan K. Duffy, Commissioner Andrew J. French, Commissioner

April 19, 2022

Joe Driskill Endeavor Energy Resources, LP 110 N MARIENFELD, STE 200 MIDLAND, TX 79701

Re: Temporary Abandonment API 15-125-31520-00-00 GRAYBILL 1 NE/4 Sec.03-34S-17E Montgomery County, Kansas

## Dear Joe Driskill:

- "Your temporary abandonment (TA) application for the well listed above has been approved. In accordance with K.A.R. 82-3-111 the TA status of this well will expire 04/19/2023.
- \* If you return this well to service or plug it, please notify the District Office.
- \* If you sell this well you are required to file a Transfer of Ope