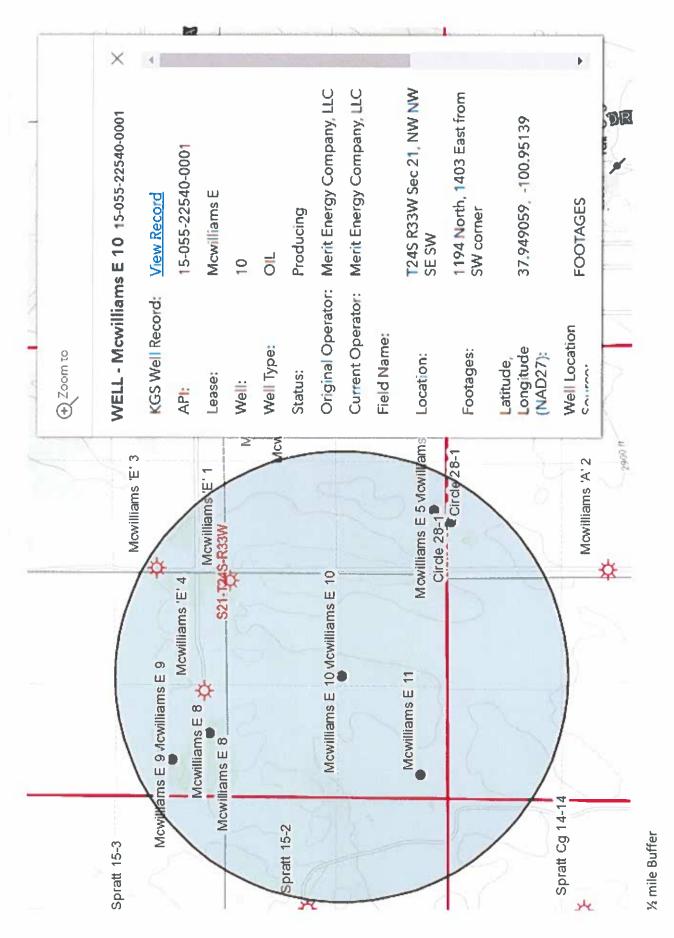

# PRODUCTION (K.A.R. 82-3-123) OR FLUIDS (K.A.R. 82-3-123a)

| OPERATOR: License # API No. 15  |                                                                                                                                                                                                                                                              |                           |                 |                       |                 |            |                  |
|---------------------------------|--------------------------------------------------------------------------------------------------------------------------------------------------------------------------------------------------------------------------------------------------------------|---------------------------|-----------------|-----------------------|-----------------|------------|------------------|
| Name:                           |                                                                                                                                                                                                                                                              | Spot Description:         |                 |                       |                 |            |                  |
| Address                         | 1:                                                                                                                                                                                                                                                           |                           | Sec             | c Twp                 | S. R            |            | East West        |
| Address                         | 2:                                                                                                                                                                                                                                                           |                           |                 | Feet from             | North /         | South      | Line of Section  |
| City:                           | State: Zip:+                                                                                                                                                                                                                                                 |                           |                 | Feet from             | East /          | West       | Line of Section  |
|                                 | Person:                                                                                                                                                                                                                                                      |                           |                 |                       |                 |            |                  |
| Phone:                          | ()                                                                                                                                                                                                                                                           | -                         |                 | \                     |                 |            |                  |
| 1.                              | Name and upper and lower limit of each production interval to                                                                                                                                                                                                | be commingled:            |                 |                       |                 |            |                  |
|                                 | Formation:                                                                                                                                                                                                                                                   | (                         | Perfs):         |                       |                 |            |                  |
|                                 | Formation:                                                                                                                                                                                                                                                   | (                         | (Perfs):        |                       |                 |            |                  |
|                                 | Formation:                                                                                                                                                                                                                                                   | (                         | Perfs):         |                       |                 |            |                  |
|                                 | Formation:                                                                                                                                                                                                                                                   | (                         | Perfs):         |                       |                 |            |                  |
|                                 | Formation:                                                                                                                                                                                                                                                   |                           |                 |                       |                 |            |                  |
|                                 |                                                                                                                                                                                                                                                              |                           |                 |                       |                 |            |                  |
| 2.                              | Estimated amount of fluid production to be commingled from e                                                                                                                                                                                                 |                           |                 |                       |                 |            |                  |
|                                 | Formation:                                                                                                                                                                                                                                                   | BOPD:                     |                 | MCFPD:                |                 | BWPD:      |                  |
|                                 | Formation:                                                                                                                                                                                                                                                   | BOPD:                     |                 | MCFPD:                |                 | BWPD:      |                  |
|                                 | Formation:                                                                                                                                                                                                                                                   | BOPD:                     |                 | MCFPD:                |                 | BWPD:      |                  |
|                                 | Formation:                                                                                                                                                                                                                                                   | BOPD:                     |                 | MCFPD:                |                 | BWPD:      |                  |
|                                 | Formation:                                                                                                                                                                                                                                                   | BOPD:                     |                 | MCFPD:                |                 | BWPD:      |                  |
| <ul><li>3.</li><li>4.</li></ul> | Plat map showing the location of the subject well, all other we<br>the subject well, and for each well the names and addresses of<br>Signed certificate showing service of the application and affide                                                        | of the lessee of recor    | d or operator.  |                       |                 | n a 1/2 n  | nile radius of   |
| For Com                         | mingling of PRODUCTION ONLY, include the following:                                                                                                                                                                                                          |                           |                 |                       |                 |            |                  |
| 5.                              | Wireline log of subject well. Previously Filed with ACO-1:                                                                                                                                                                                                   | Yes No                    |                 |                       |                 |            |                  |
| 6.                              | Complete Form ACO-1 ( <i>Well Completion form</i> ) for the subject well.                                                                                                                                                                                    |                           |                 |                       |                 |            |                  |
| For Com                         | mingling of FLUIDS ONLY, include the following:                                                                                                                                                                                                              |                           |                 |                       |                 |            |                  |
| 7.                              | Well construction diagram of subject well.                                                                                                                                                                                                                   |                           |                 |                       |                 |            |                  |
| 8.                              | Any available water chemistry data demonstrating the compati                                                                                                                                                                                                 | tibility of the fluids to | be commingle    | ed.                   |                 |            |                  |
| current in mingling             | <b>IT:</b> I am the affiant and hereby certify that to the best of my formation, knowledge and personal belief, this request for coms true and proper and I have no information or knowledge, which stent with the information supplied in this application. |                           | Subm            | itted Electr          | onically        |            |                  |
| ксс                             | Office Use Only                                                                                                                                                                                                                                              | Protests may be file      | ed by any party | v having a valid inte | erest in the ap | plication. | Protests must be |

# AFFIDAVIT OF NOTICE SERVED

RE: Application for: Merit Energy Company, LLC

Well Name: McWilliams E-10 Legal Location: NW-NW-SE-SW 22

21-24-33W Finney Co, KS

The undersigned hereby certifies that he/she is a duly authorized agent for the applicant, and that on the <u>lst</u> day of <u>April</u>, <u>2022</u>, a true and correct copy of the application referenced above was delivered or mailed to the following parties:

\*Merit Energy holds 100% of Lease in Buffer

Beautort Gazette Belleville News-Democrat Bellingham Herald Bradenton Herald Centre Daily Times Charlotte Observer Columbus Ledger-Enquire Fresho Bee The Herald - Rock Hill Herald Sun - Durham Idaho Statesman Island Packet Kansas City Star Lekington Harald-Leader Marced Sun-Star Niami Hemild el Nuevo Herald - Miami Modesto Beo Raleigh News & Observer The Olympian Salramento Beo Furt Worth Star-Tek-gram The State - Columbia Sun Herald - Biloxi Sun News - Myrtie Beach The News Tribune Tacoma The Telegraph - Macon San Luis Obispo Tribune Tri-City Herald <u>Wichita Eagle</u>