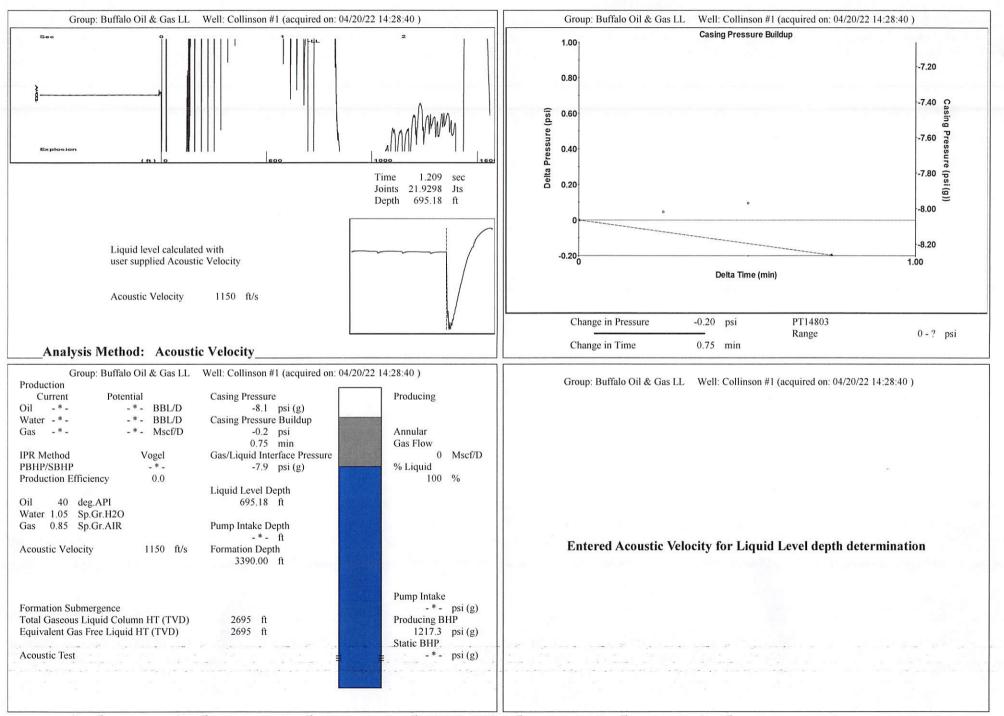

|                           |
| TA Approved: 🗌 Yes 🗌 [                       | Denied Date: |           |               |                |                           |

## Mail to the Appropriate KCC Conservation Office:

|  | KCC District Office #1 - 210 E. Frontview, Suite A, Dodge City, KS 67801               | Phone 620.682.7933 |
|--|----------------------------------------------------------------------------------------|--------------------|
|  | KCC District Office #2 - 3450 N. Rock Road, Building 600, Suite 601, Wichita, KS 67226 | Phone 316.337.7400 |
|  | KCC District Office #3 - 137 E. 21st St., Chanute, KS 66720                            | Phone 620.902.6450 |
|  | KCC District Office #4 - 2301 E. 13th Street, Hays, KS 67601-2651                      | Phone 785.261.6250 |



Conservation Division District Office No. 2 3450 N. Rock Road Building 600, Suite 601 Wichita, KS 67226

Dwight D. Keen, Chair Susan K. Duffy, Commissioner Andrew J. French, Commissioner



Phone: 316-337-7400 Fax: 316-630-4005 http://kcc.ks.gov/

Laura Kelly, Governor

April 21, 2022

Don Short Buffalo Oil & Gas, LLC 102 S. RIVER ROAD PO BOX 6 OXFORD, KS 67119-0006

Re: Temporary Abandonment API 15-035-24317-00-00 COLLINSON 1 SE/4 Sec.30-34S-03E Cowley County, Kansas

Dear Don Short:

"Your temporary abandonment (TA) application for the well listed above has been approved. In accordance with K.A.R. 82-3-111 the TA status of this well will expire 04/21/2023.

\* If you return this well to service or plug it, please notify the District Office.

\* If you sell this well you are required to