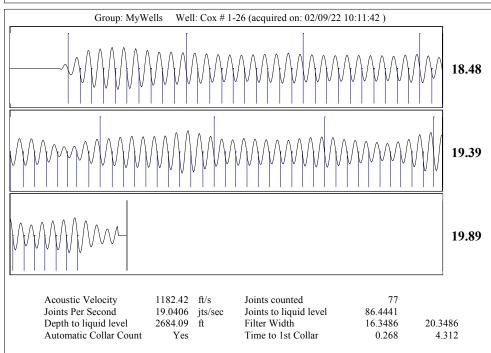

| ty, KS 67801             |                       | Phone 620.682.7933      |  |           |         |       |            |              |               |        |
|                                                                    | KCC Disti              | KCC District Office #2 - 3450 N. Rock Road, |               |                                                                                                                              | Suite 601, Wichita, KS 6 | 7226                  | Phone 316.337.7400      |  |           |         |       |            |              |               |        |

KCC District Office #3 - 137 E. 21st St., Chanute, KS 66720

KCC District Office #4 - 2301 E. 13th Street, Hays, KS 67601-2651









Conservation Division District Office No. 1 210 E. Frontview, Suite A Dodge City, KS 67801



Phone: 620-682-7933 http://kcc.ks.gov/

Laura Kelly, Governor

Dwight D. Keen, Chair Susan K. Duffy, Commissioner Andrew J. French, Commissioner

April 21, 2022

MELODY FLETCHER
Oil Producers, Inc. of Kansas
1710 WATERFRONT PKWY
WICHITA, KS 67206-6603

Re: Temporary Abandonment API 15-189-20639-00-00 COX 1 SE/4 Sec.26-34S-39W Stevens County, Kansas

## Dear MELODY FLETCHER:

- "Your temporary abandonment (TA) application for the well listed above has been approved. In accordance with K.A.R. 82-3-111 the TA status of this well will expire 04/21/2023.
- \* If you return this well to service or plug it, please notify the District Office.
- \* If you sell this well you are required to file a Transfe