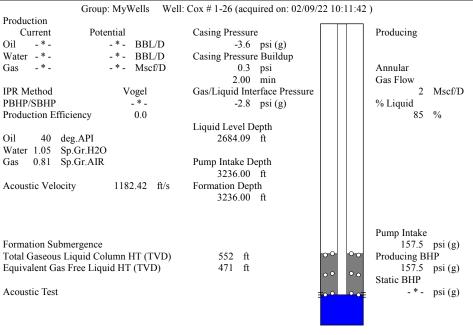

| ty, KS 67801             |                       | Phone 620.682.7933      |  |           |         |       |            |              |               |        |
|                                                                    | KCC Disti              | KCC District Office #2 - 3450 N. Rock Road, |               |                                                                                                                              | Suite 601, Wichita, KS 6 | 7226                  | Phone 316.337.7400      |  |           |         |       |            |              |               |        |

KCC District Office #3 - 137 E. 21st St., Chanute, KS 66720

KCC District Office #4 - 2301 E. 13th Street, Hays, KS 67601-2651









Conservation Division District Office No. 1 210 E. Frontview, Suite A Dodge City, KS 67801



Phone: 620-682-7933 http://kcc.ks.gov/

Laura Kelly, Governor

Dwight D. Keen, Chair Susan K. Duffy, Commissioner Andrew J. French, Commissioner

April 21, 2022

MELODY FLETCHER
Oil Producers, Inc. of Kansas
1710 WATERFRONT PKWY
WICHITA, KS 67206-6603

Re: Temporary Abandonment API 15-189-20639-00-00 COX 1 SE/4 Sec.26-34S-39W Stevens County, Kansas

## Dear MELODY FLETCHER:

- "Your temporary abandonment (TA) application for the well listed above has been approved. In accordance with K.A.R. 82-3-111 the TA status of this well will expire 04/21/2023.
- \* If you return this well to service or plug it, please notify the District Office.
- \* If you sell this well you are required to file a Trans