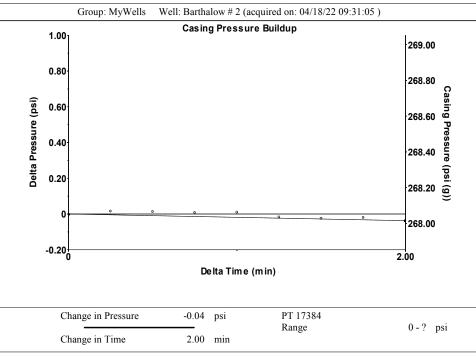

April 21, 2022

MELODY FLETCHER
Oil Producers, Inc. of Kansas
1710 WATERFRONT PKWY
WICHITA, KS 67206-6603

Re: Temporary Abandonment API 15-007-22426-00-00 BARTHOLOW 2 NE/4 Sec.18-33S-12W Barber County, Kansas