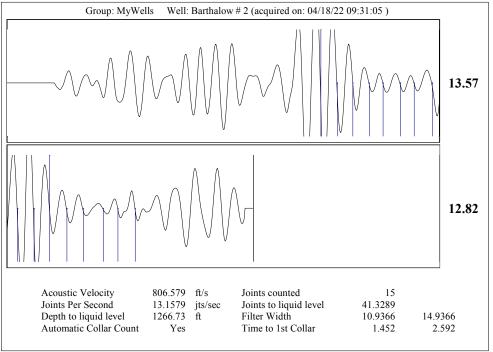

April 21, 2022

MELODY FLETCHER
Oil Producers, Inc. of Kansas
1710 WATERFRONT PKWY
WICHITA, KS 67206-6603

Re: Temporary Abandonment API 15-007-22426-00-00 BARTHOLOW 2 NE/4 Sec.18-33S-12W Barber County, Kansas