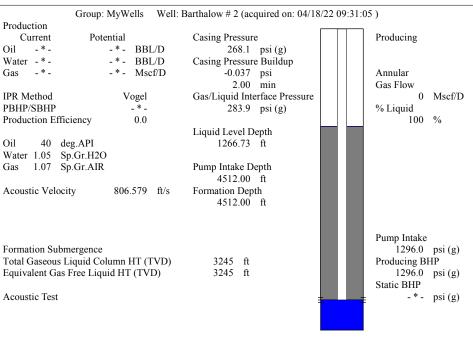

April 21, 2022

MELODY FLETCHER
Oil Producers, Inc. of Kansas
1710 WATERFRONT PKWY
WICHITA, KS 67206-6603

Re: Temporary Abandonment API 15-007-22426-00-00 BARTHOLOW 2 NE/4 Sec.18-33S-12W Barber County, Kansas