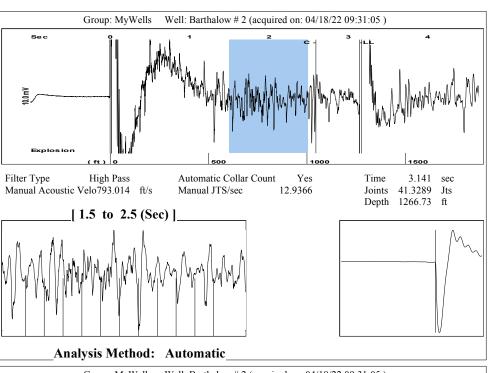

April 21, 2022

MELODY FLETCHER
Oil Producers, Inc. of Kansas
1710 WATERFRONT PKWY
WICHITA, KS 67206-6603

Re: Temporary Abandonment API 15-007-22426-00-00 BARTHOLOW 2 NE/4 Sec.18-33S-12W Barber County, Kansas