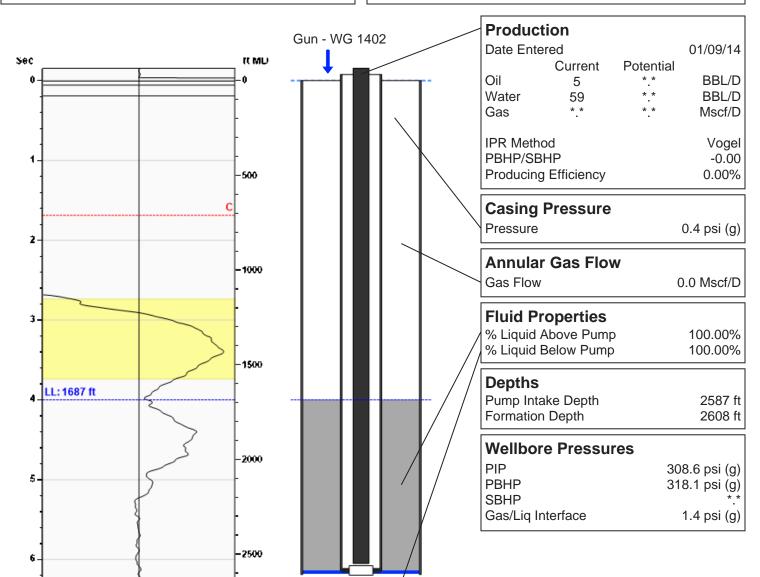

## **Liquid Level**

1687 ft MD

Fluid Above Pump 900 ft TVD Equivalent Gas Free Above Pump 900 ft TVD

53.20 Jts

### Casing Pressure Buildup

# No Pressure Acquired

 $\begin{array}{ll} \text{Casing Pressure} & 0.4 \text{ psi (g)} \\ \text{Buildup} & 0.0 \text{ psi (g)} \\ \text{Buildup Time} & 0 \text{ sec} \\ \text{Gas Gravity from Collar Analysis (Manual)} & 1.1240 \text{ Air} = 1 \\ \end{array}$ 

#### **Comments and Recommendations**

Acoustic Test

Joints To Liquid

Petroleum Property Services 125 N. Market, #1251 Wichita, KS 67202 Conservation Division District Office No. 2 3450 N. Rock Road Building 600, Suite 601 Wichita, KS 67226