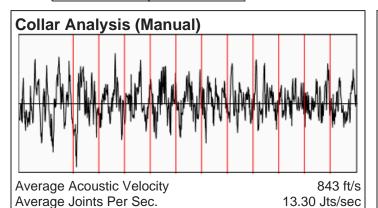

# No Pressure Acquired

 $\begin{array}{ll} \text{Casing Pressure} & 0.4 \text{ psi (g)} \\ \text{Buildup} & 0.0 \text{ psi (g)} \\ \text{Buildup Time} & 0 \text{ sec} \\ \text{Gas Gravity from Collar Analysis (Manual)} & 1.1240 \text{ Air} = 1 \\ \end{array}$ 

#### **Comments and Recommendations**

Acoustic Test

Joints To Liquid

Petroleum Property Services 125 N. Market, #1251 Wichita, KS 67202 Conservation Division District Office No. 2 3450 N. Rock Road Building 600, Suite 601 Wichita, KS 67226