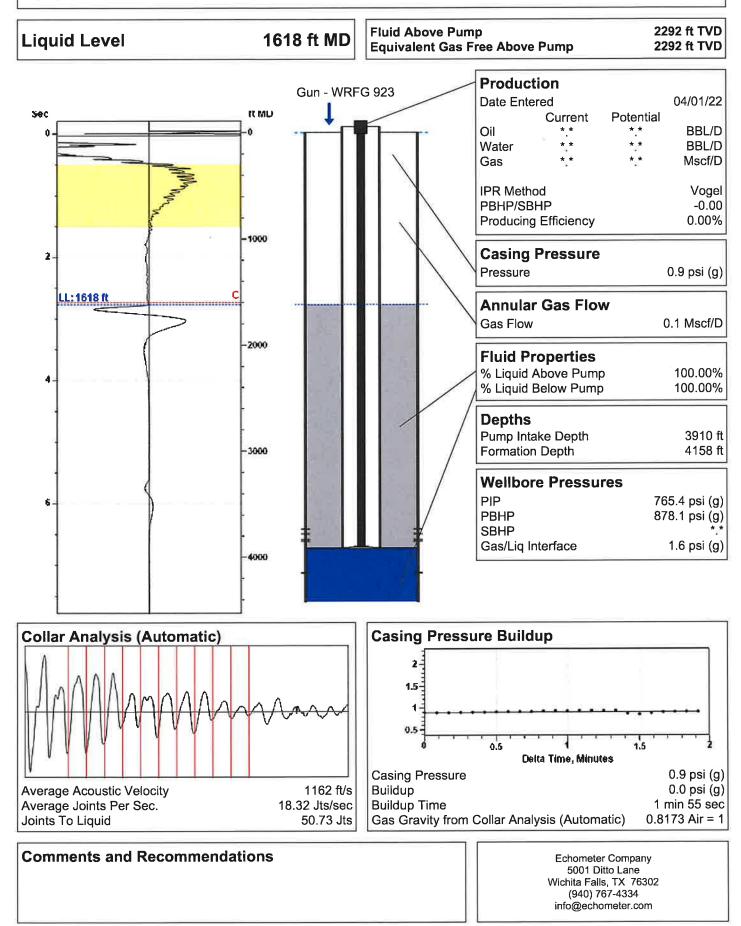

# **High Fluid Level**

Pursuant to K.A.R. 82-3-111, the well must be plugged, or returned to service, or obtain temporary abandonment status by 05/26/2022.