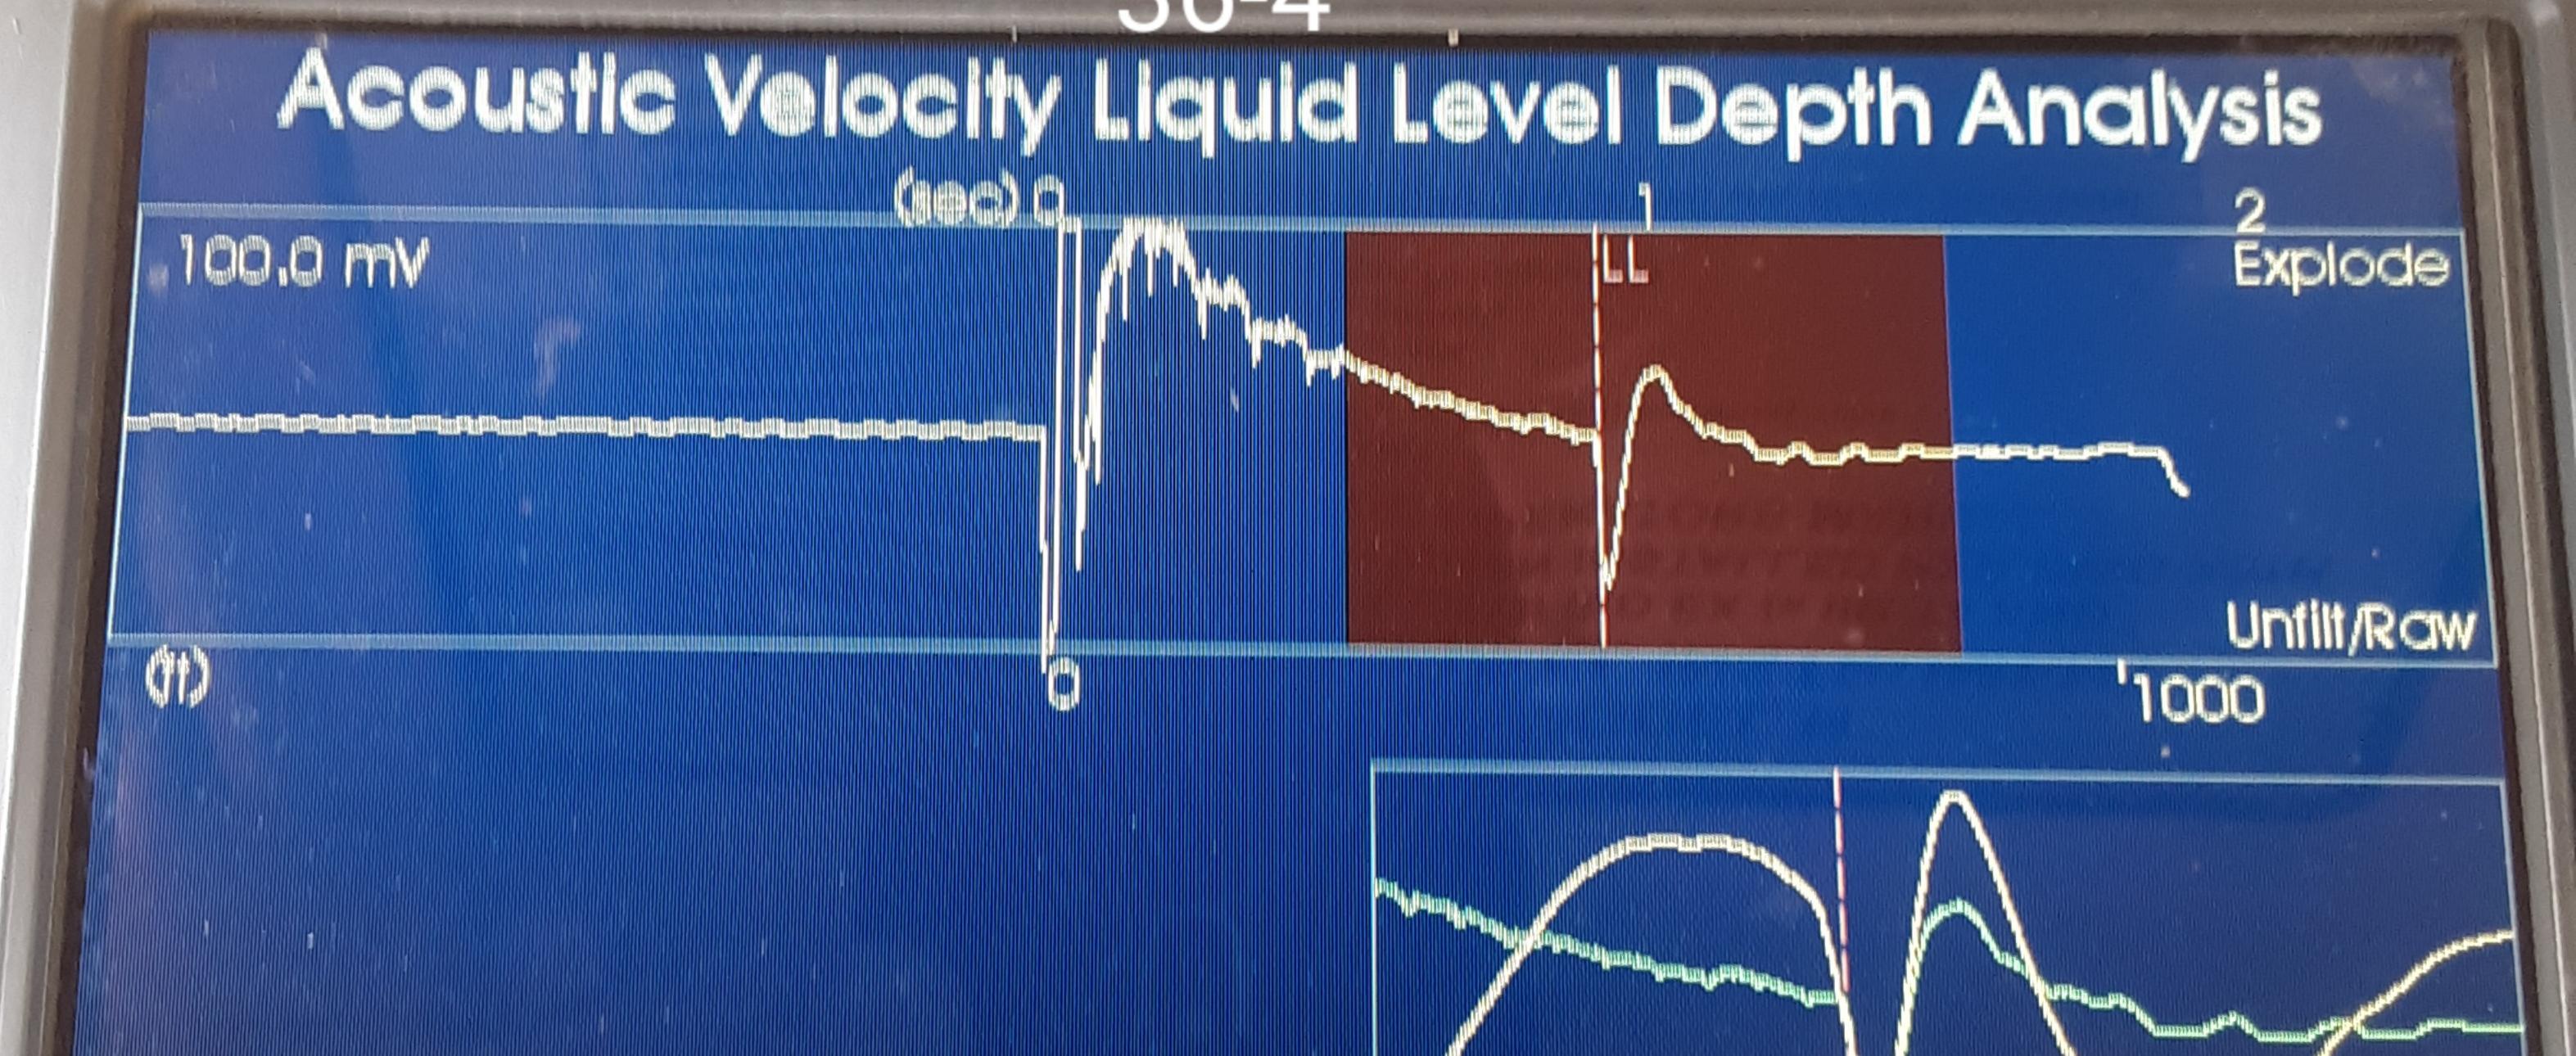

# 0.5Liquid Marker1.5Liquid Lovel Depth:523 ftwell: ACOUSTIC VELOCITY<br/>shot: 20220408-0932Joints to Liquid Level:16.49Avg Jts/sec:18.14Avg Jt Len:31.70 ft<br/>Average Acoustic Velocity:1150 ft/sec

Conservation Division District Office No. 3 137 E. 21st Street Chanute, KS 66720