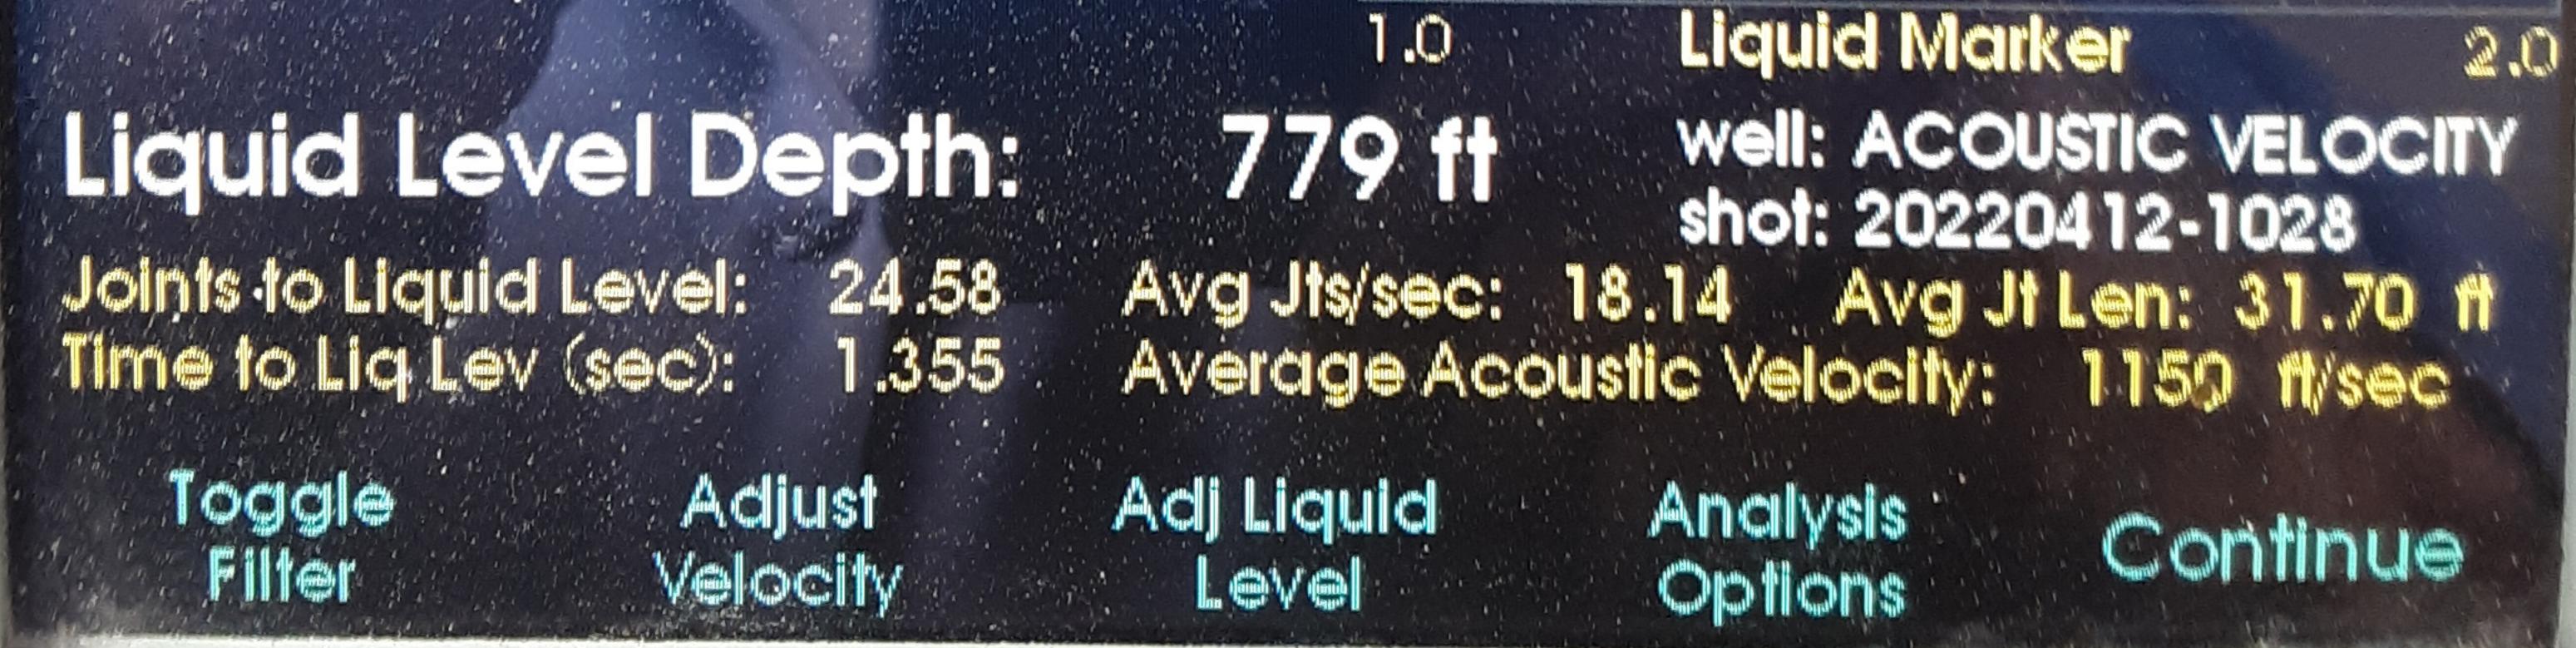

April 26, 2022

Joe Driskill Endeavor Energy Resources, LP 110 N MARIENFELD, STE 200 MIDLAND, TX 79701-4412

Re: Temporary Abandonment API 15-099-24660-00-00 MARK MULLER 5-1 SW/4 Sec.05-34S-18E Labette County, Kansas