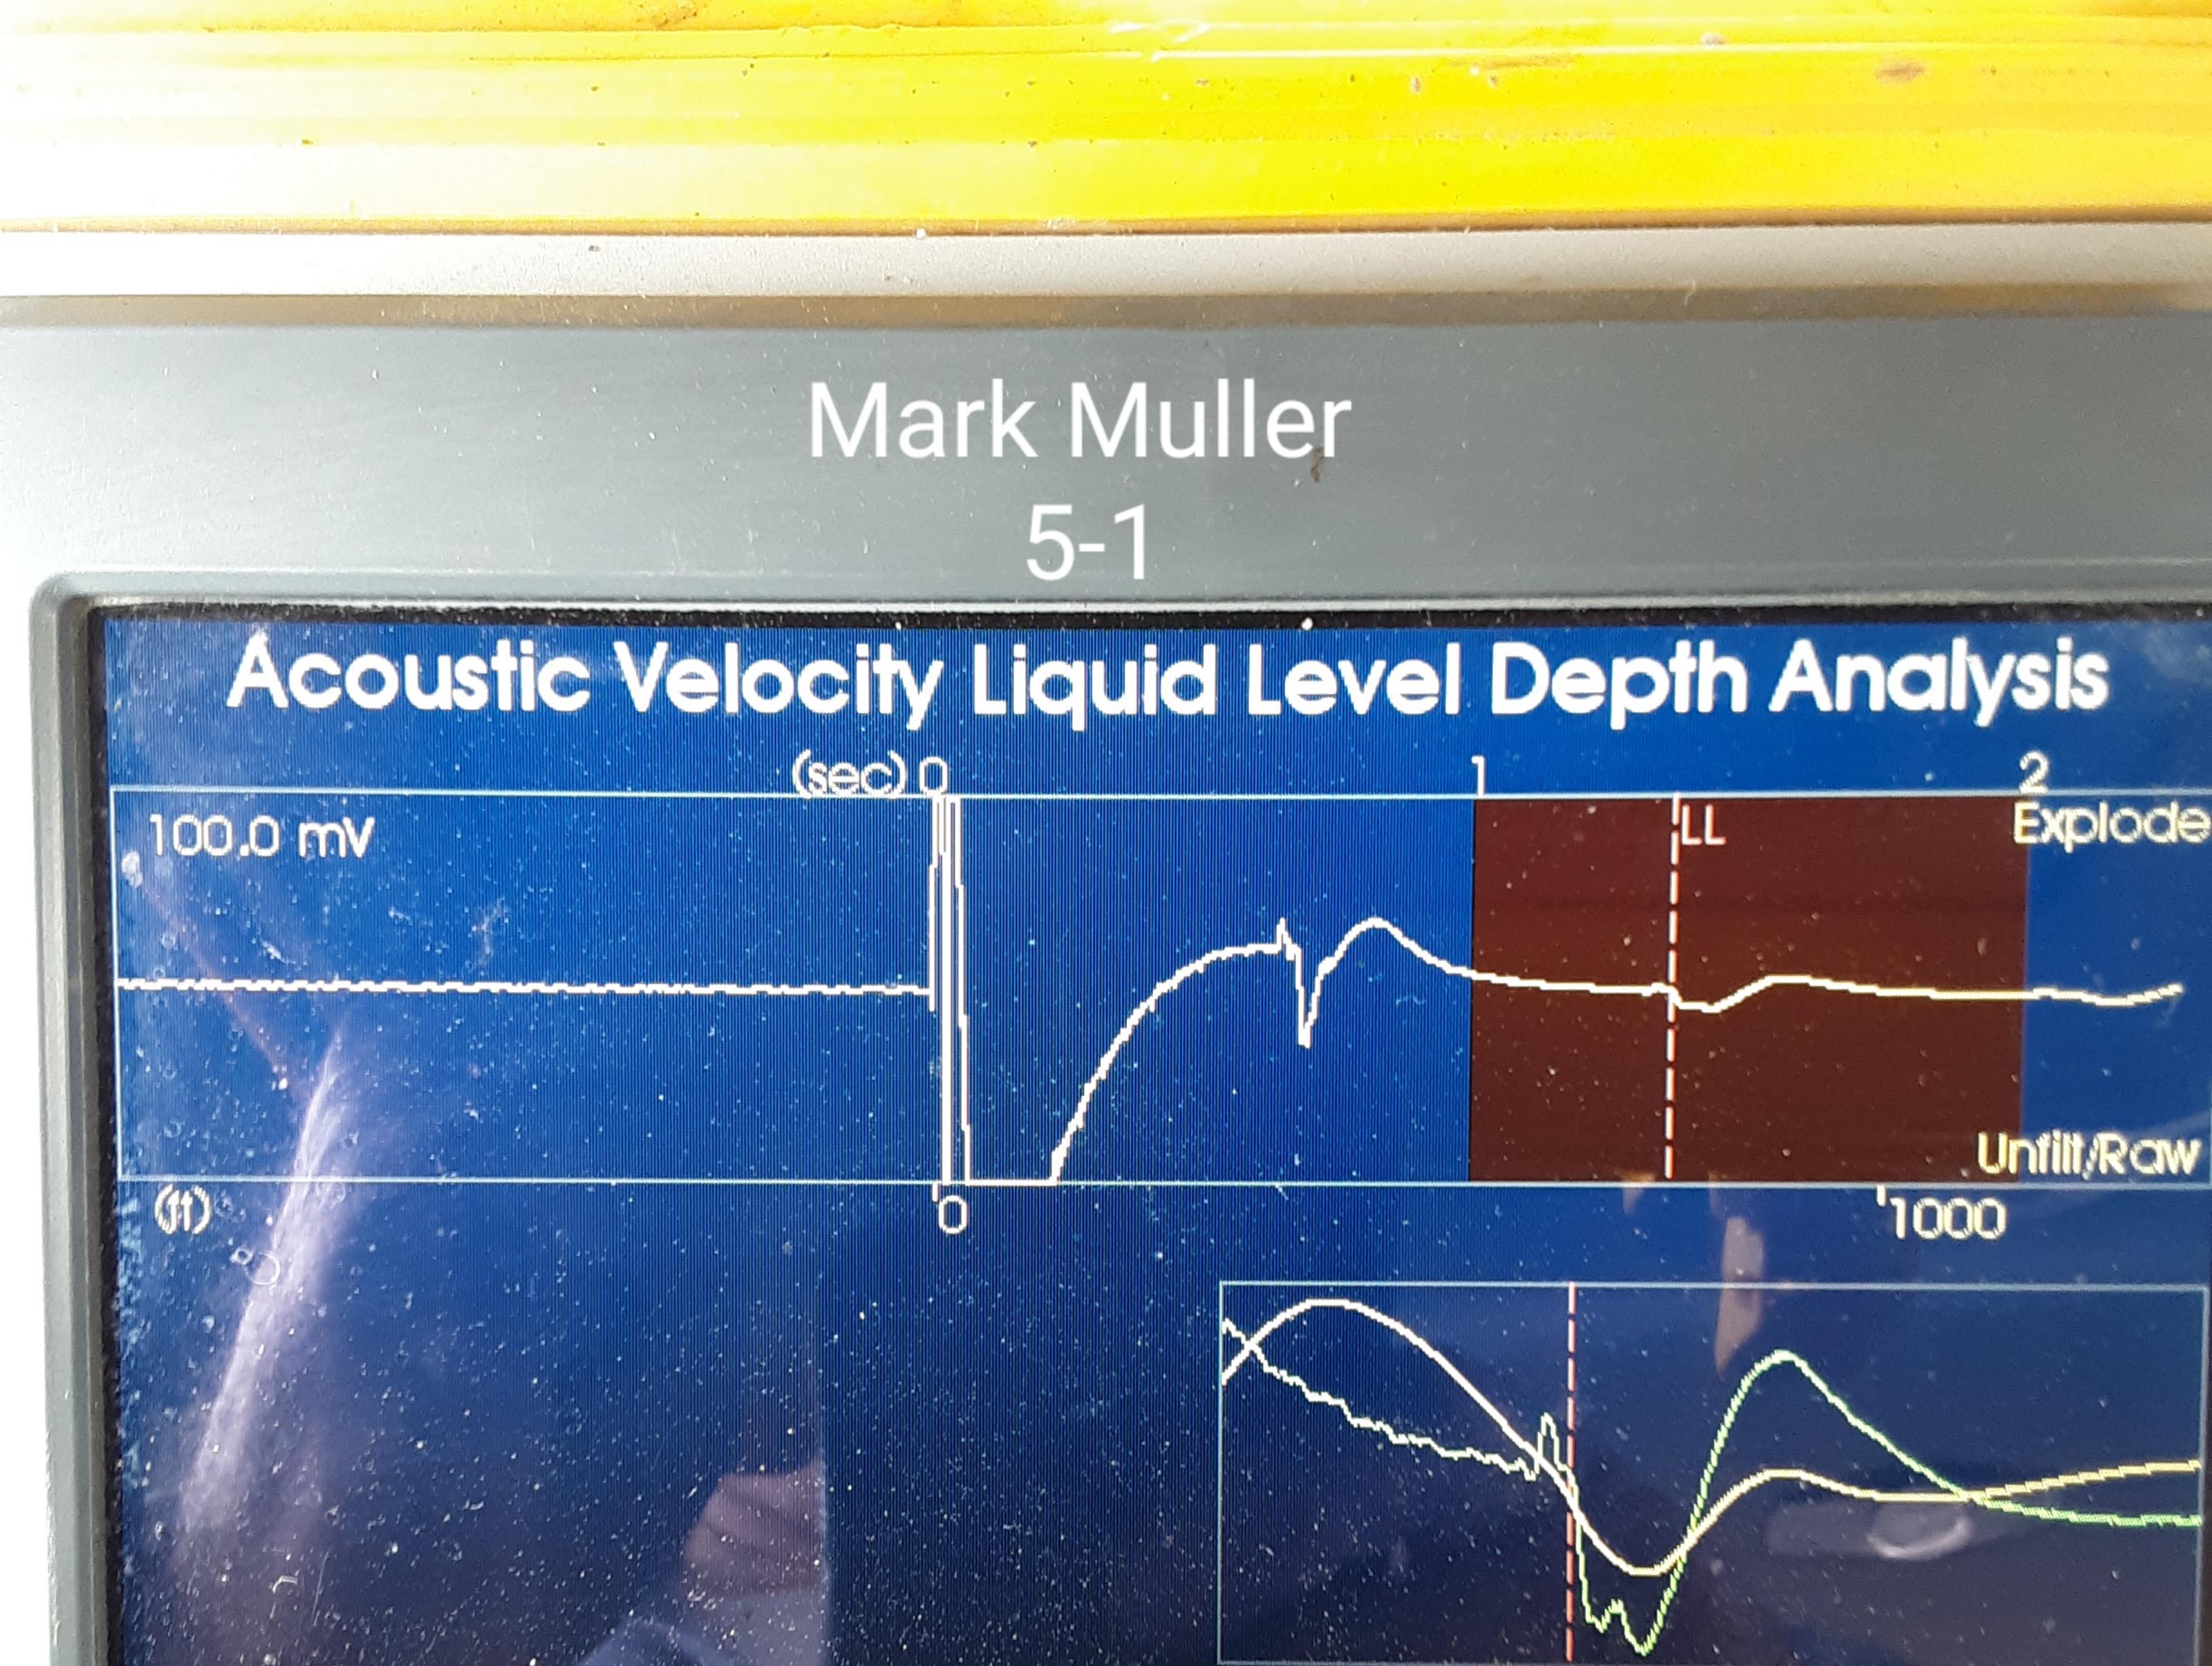

April 26, 2022

Joe Driskill Endeavor Energy Resources, LP 110 N MARIENFELD, STE 200 MIDLAND, TX 79701-4412

Re: Temporary Abandonment API 15-099-24660-00-00 MARK MULLER 5-1 SW/4 Sec.05-34S-18E Labette County, Kansas