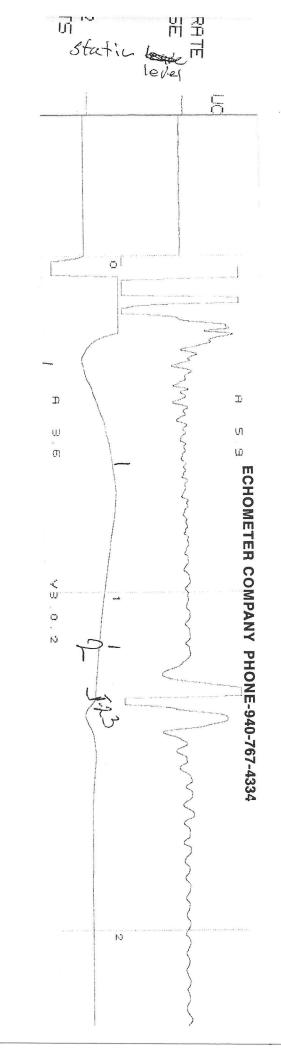

|             | MAX PRODUCTION      | PROD RATE EFF, % |                        | PBHP        | DISTANCE TO LIQUID   | JOINTS TO LIQUID |                       | ЕСНО                                 |
|-------------|---------------------|------------------|------------------------|-------------|----------------------|------------------|-----------------------|--------------------------------------|
| P-P 1.74 mV | LIQUID LEVEL 8: 3,6 |                  | Bird Dog oil Bayer Rox | D-D 1,45 mV | UPPER COLLARS A: 5.9 |                  | 04/26/2022 11: 23: 42 | ECHOMETER COMPANY PHONE-940-767-4334 |
| MOLTS 3     | = NO                |                  | 1- 22                  |             | PLICE                | GEVERATE         | <u>8</u>              |                                      |

April 26, 2022

Matthew Stewart Bird Dog Oil, LLC 1801 BROADWAY, STE #200 DENVER, CO 80202-3840

Re: Temporary Abandonment API 15-009-25844-00-00 BEAVER S-REIF 1-22 SE/4 Sec.22-16S-12W Barton County, Kansas

## **High Fluid Level**

Pursuant to K.A.R. 82-3-111, the well must be plugged, or returned to service, or obtain temporary abandonment status by 05/13/2022.

This deadline does NOT override any compliance deadline given to you in any Commission Order.