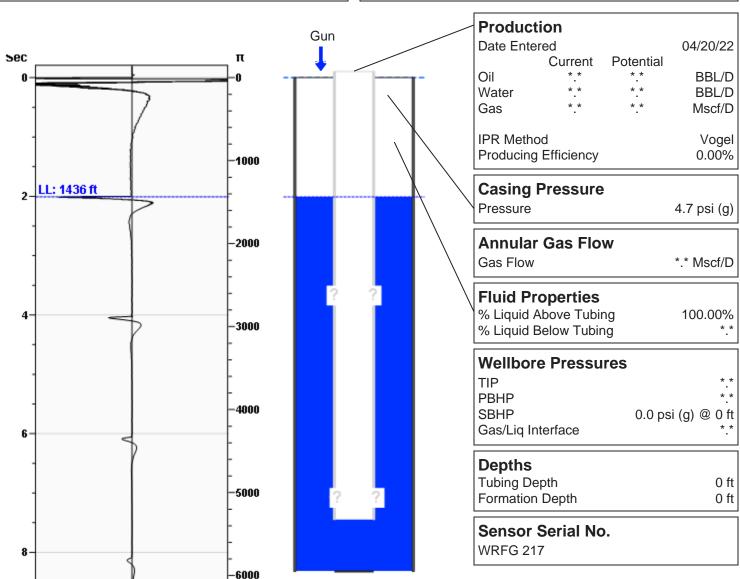

# Reimer #1-19 04/20/2022 05:18:43PM

# Liquid Level 1436 ft

# Fluid Above Tubing \*.\* ft Gas Free Above Tubing \*.\* ft

# **Acoustic Velocity**

Acoustic Velocity Joints Per Sec. Joints To Liquid Gas Gravity 1430 ft/s 22.56 Jts/sec 45.29 Jts 0.6056 Air = 1

Entered From Known Acoustic Velocity