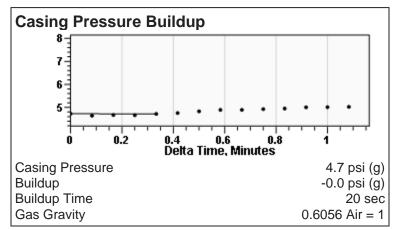

# **Acoustic Velocity**

Acoustic Velocity Joints Per Sec. Joints To Liquid Gas Gravity 1430 ft/s 22.56 Jts/sec 45.29 Jts 0.6056 Air = 1

Entered From Known Acoustic Velocity