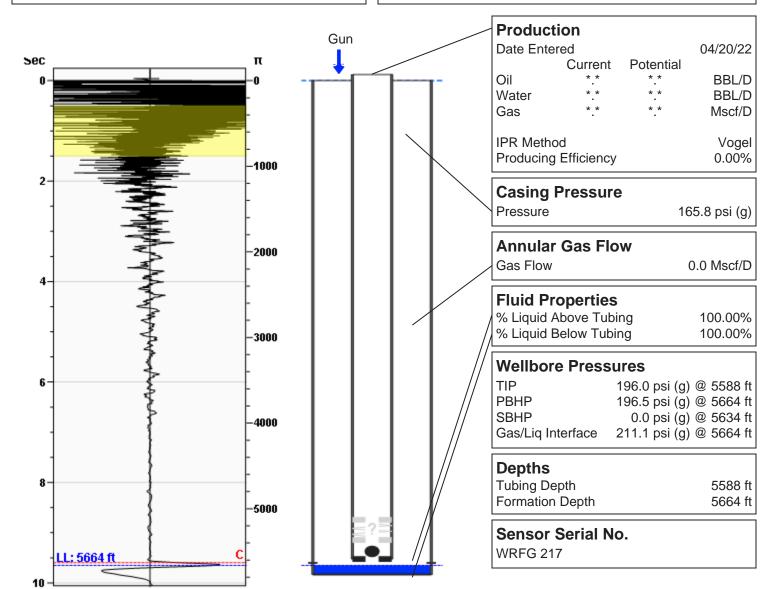

#### **Liquid Level** 5664 ft

# Fluid Above Tubing **Gas Free Above Tubing**

0 ft 0 ft

Average Acoustic Velocity Average Joints Per Sec. Joints To Liquid

1173 ft/s 19.05 Jts/sec 183.89 Jts

Casing Pressure 165.8 psi (g) Buildup -0.0 psi (g) **Buildup Time** 15 sec Gas Gravity 0.8028 Air = 1