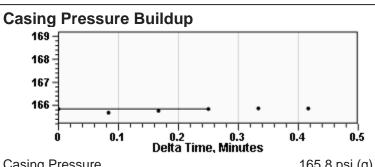

# Fluid Above Tubing **Gas Free Above Tubing**

0 ft 0 ft

Average Acoustic Velocity Average Joints Per Sec. Joints To Liquid

1173 ft/s 19.05 Jts/sec 183.89 Jts

Casing Pressure 165.8 psi (g) Buildup -0.0 psi (g) **Buildup Time** 15 sec Gas Gravity 0.8028 Air = 1