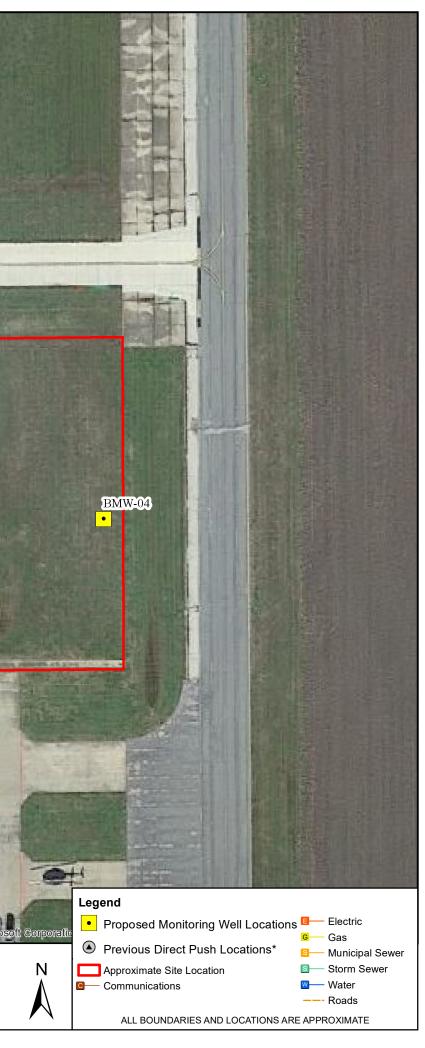

Bureau of Water, Geology Section, 1000 SW Jackson St., Suite 420, Topeka KS 66612-1367 (785) 296-3565 | K.S.A. 82a-1212 | v2022c

| Image: Section of the sectin of the section of the section      |                           |     |                                                | GSI-03                                                                       | GSI-13           |
|--------------------------------------------------------------------------------------------------------------------------------------------------------------------------------------------------------------------------------------------------------------------------------------------------------------------------------------------------------------------------------------------------------------------------------------------------------------------------------------------------------------------------------------------------------------------------------------------------------------------------------------------------------------------------------------------------------------------------------------------------------------------------------------------------------------------------------------------------------------------------------------------------------------------------------------------------------------------------------------------------------------------------------------------------------------------------------------------------------------------------------------------------------------------------------------------------------------------------------------------------------------------------------------------------------------------------------------------------------------------------------------------------------------------------------------------------------------------------------------------------------------------------------------------------------------------------------------------------------------------------------------------------------------------------------------------------------------------------------------------------------------------------------------------------------------------------------------------------------------------------------------------------------------------------------------------------------------------------------------------------------------------------------------------------------------------------------------------------------------|---------------------------|-----|------------------------------------------------|------------------------------------------------------------------------------|------------------|
| Figure: 10 Figure: Proposed Monitoring Well Location Former Beech-Newton 52 N Oliver Road   Note: 10 2074128A Former Beech-Newton 52 N Oliver Road Feet   0 75 2074128A Former Beech-Newton 52 N Oliver Road Former Beech-Newton                                                                                                                                                                                                                                                                                                                                                                                                                                                                                                                                                                                                                                                                                                                                                                                                                                                                                                                                                                                                                                                                                                                                                                                                                                                                                                                                                                                                                                                                                                                                                                                                                                                                                                                                                                                                                                                                             |                           |     | IOIED Cord 82                                  | GSI-06<br>BMW-08<br>BMW-01<br>GSI-02<br>GSI-02<br>GSI-02<br>GSI-04<br>GSI-04 | BMW-03<br>GSI-14 |
| Image: Construction of the second |                           | -20 | FIGURE NAME: Proposed Monitoring Well Location |                                                                              | BMW-05           |
| KDHF Project Code: C2-040-72934   Scale.   = 75                                                                                                                                                                                                                                                                                                                                                                                                                                                                                                                                                                                                                                                                                                                                                                                                                                                                                                                                                                                                                                                                                                                                                                                                                                                                                                                                                                                                                                                                                                                                                                                                                                                                                                                                                                                                                                                                                                                                                                                                                                                              | <b>GSI</b><br>Engineering | -20 |                                                | 532 N Oliver Road                                                            |                  |