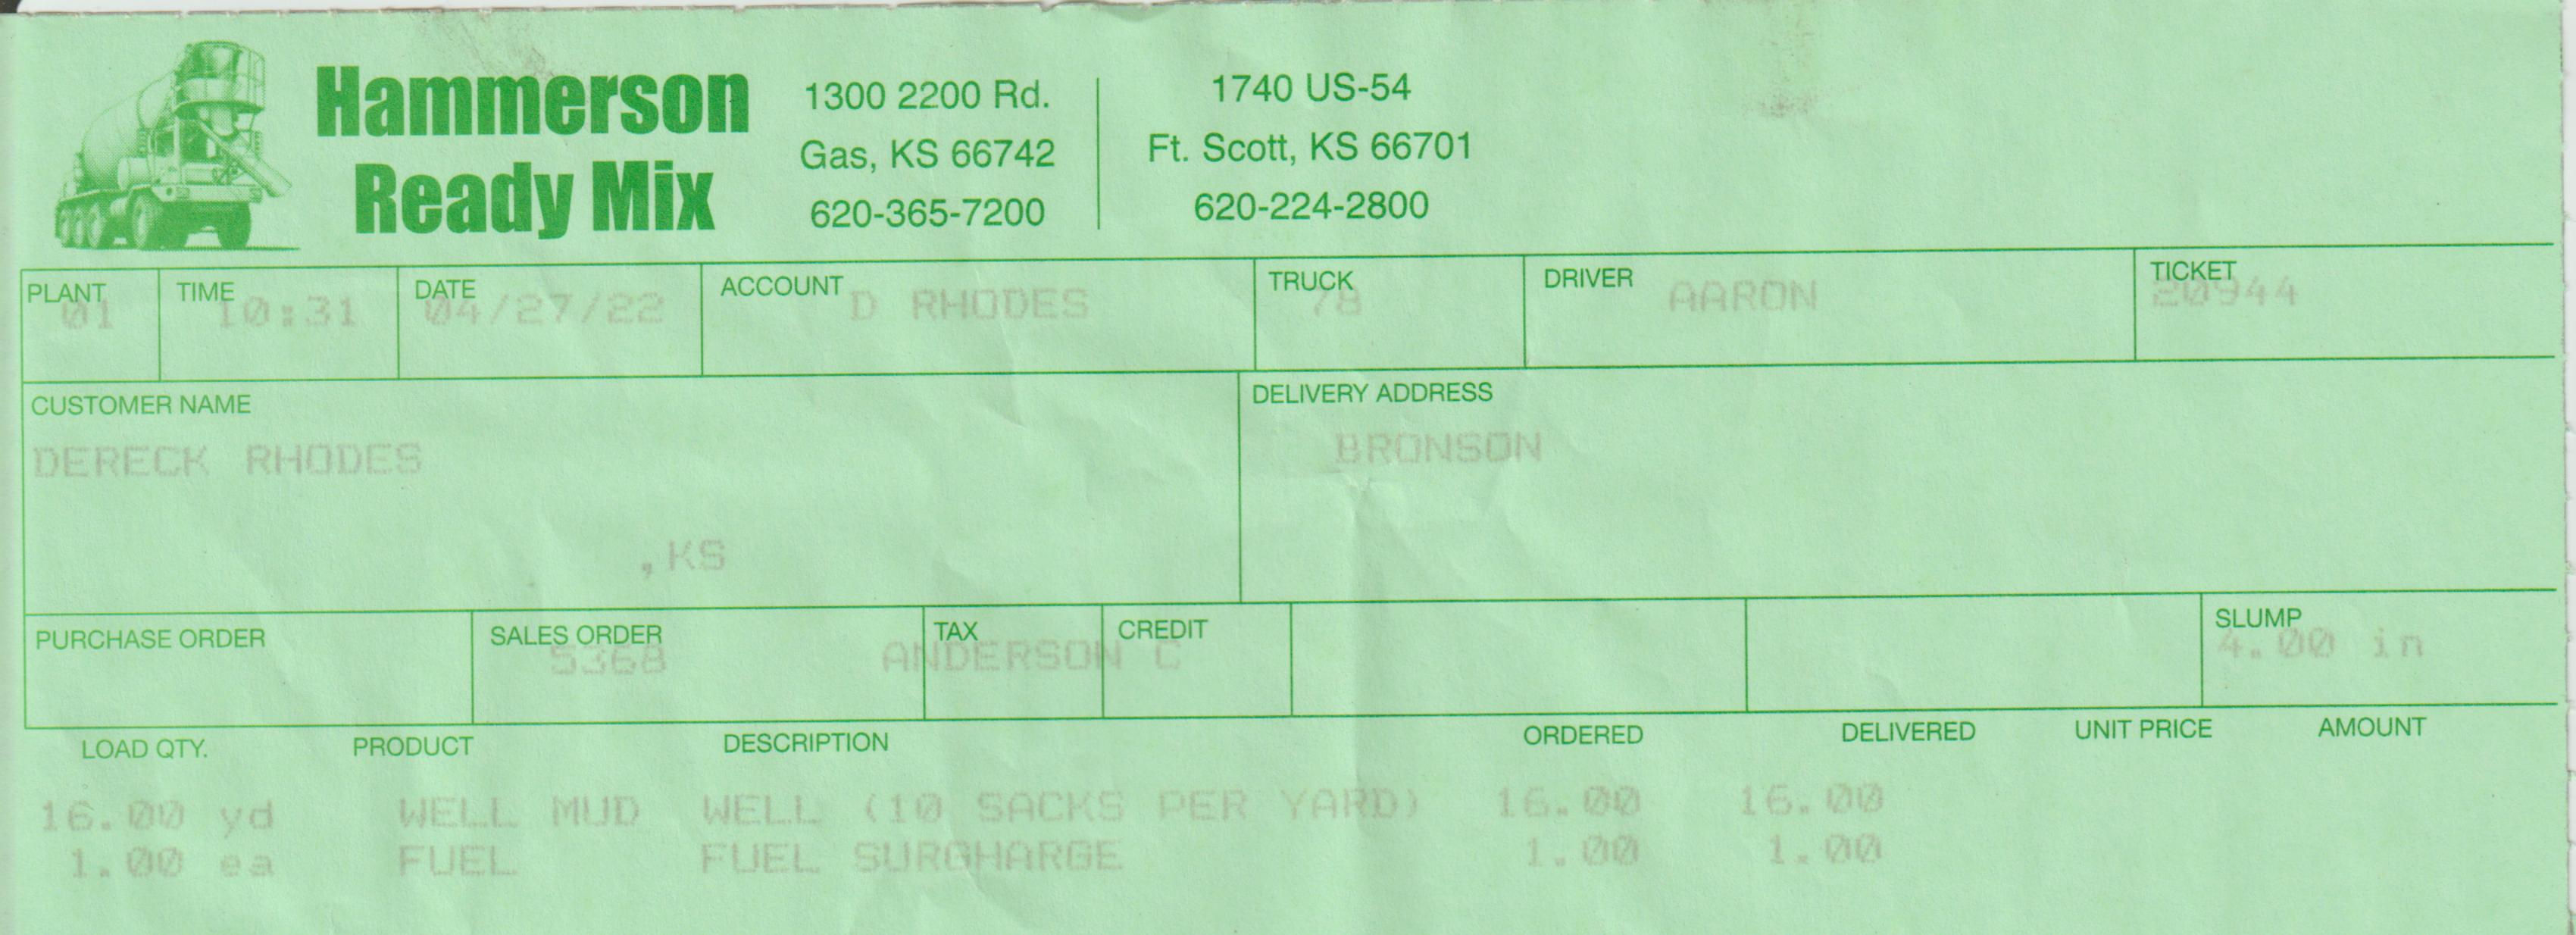

### Submitted Electronically

| LOADED                      | ARRIVE JOB SITE                                                                                                | START DISCHARGE                                                 | FINISH DISCHARGE                          | ARRIVE PLANT           | SUB TOTAL                                              |
|-----------------------------|----------------------------------------------------------------------------------------------------------------|-----------------------------------------------------------------|-------------------------------------------|------------------------|--------------------------------------------------------|
| 10 50                       | 11:20                                                                                                          | 11:20                                                           | 1:50                                      |                        | DISCOUNT                                               |
| ,                           |                                                                                                                |                                                                 |                                           |                        | TAX                                                    |
| 6                           | are 705×                                                                                                       |                                                                 |                                           |                        | TOTAL<br>PREVIOUS TOTAL                                |
| 10                          | circ 46 sx                                                                                                     |                                                                 |                                           |                        | GRAND TOTAL                                            |
| 51                          | circ 445x                                                                                                      |                                                                 |                                           |                        |                                                        |
|                             | This batch of cond<br>amount of water. If addi<br>instruct the driver.                                         | crete is mixed with the prop<br>itional water is desired, pleas | er<br>se ADDITIONAL WATER<br>ADDED ON JOB | Gallons                | By                                                     |
|                             |                                                                                                                |                                                                 |                                           |                        |                                                        |
|                             |                                                                                                                |                                                                 |                                           |                        | ALLOWED 30 MINUTES PER TRIP<br>RGE FOR OVER 30 MINUTES |
| wash exposed skin areas pro | ement, mortar, grout or concrete may cau<br>omptly with water.<br>gets into the eye, rinse immediately and rep |                                                                 | IREVE                                     | IVED IN GOOD CONDITION |                                                        |