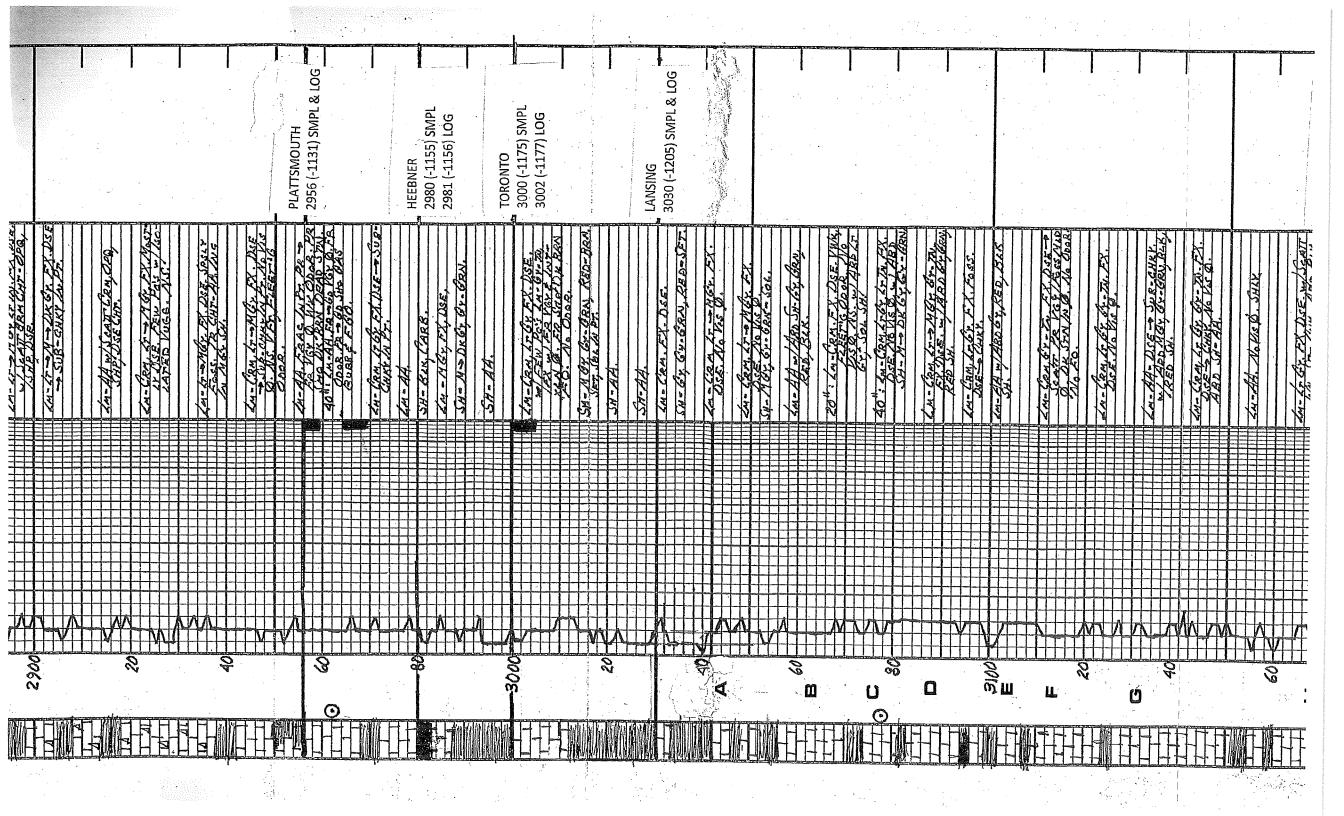

Page Two

**INSTRUCTIONS:** Show important tops of formations penetrated. Detail all cores. Report all final copies of drill stems tests giving interval tested, time tool open and closed, flowing and shut-in pressures, whether shut-in pressure reached static level, hydrostatic pressures, bottom hole temperature, fluid recovery, and flow rates if gas to surface test, along with final chart(s). Attach extra sheet if more space is needed.

Final Radioactivity Log, Final Logs run to obtain Geophysical Data and Final Electric Logs must be emailed to kcc-well-logs@kcc.ks.gov. Digital electronic log files must be submitted in LAS version 2.0 or newer AND an image file (TIFF or PDF).

| Drill Stem Tests Taken Yes No<br>(Attach Additional Sheets)                                                     |                               |              | Log Formation (Top), Depth and Datum Sample |                       |      |                                 | Sample                |                                                             |                               |
|-----------------------------------------------------------------------------------------------------------------|-------------------------------|--------------|---------------------------------------------|-----------------------|------|---------------------------------|-----------------------|-------------------------------------------------------------|-------------------------------|
| Samples Sent to Geolo                                                                                           |                               |              | ⁄es 🗌 No                                    | 1                     | Name | Э                               |                       | Тор                                                         | Datum                         |
| Cores Taken<br>Electric Log Run<br>Geologist Report / Mud<br>List All E. Logs Run:                              |                               | □ Y<br>□ Y   | Yes ☐ No<br>Yes ☐ No<br>Yes ☐ No            |                       |      |                                 |                       |                                                             |                               |
|                                                                                                                 |                               | Rep          | CASING<br>ort all strings set-c             |                       | ] Ne | w Used<br>rmediate, productio   | on. etc.              |                                                             |                               |
| Purpose of String                                                                                               | Size Hole<br>Drilled          | Siz          | ze Casing<br>et (In O.D.)                   | Weight<br>Lbs. / Ft.  |      | Setting<br>Depth                | Type of<br>Cement     | # Sacks<br>Used                                             | Type and Percent<br>Additives |
|                                                                                                                 |                               |              |                                             |                       |      |                                 |                       |                                                             |                               |
|                                                                                                                 |                               |              |                                             |                       |      |                                 |                       |                                                             |                               |
| [                                                                                                               |                               |              | ADDITIONAL                                  | CEMENTING /           | SQU  | EEZE RECORD                     |                       |                                                             |                               |
| Purpose: Depth<br>Perforate                                                                                     |                               | Туре         | e of Cement                                 | # Sacks Used          |      | Jsed Type and Percent Additives |                       |                                                             |                               |
| Protect Casing Plug Back TD Plug Off Zone                                                                       |                               |              |                                             |                       |      |                                 |                       |                                                             |                               |
| <ol> <li>Did you perform a hydra</li> <li>Does the volume of the</li> <li>Was the hydraulic fracture</li> </ol> | total base fluid of the       | hydraulic fr | acturing treatment                          |                       | -    | ☐ Yes<br>ns? ☐ Yes<br>☐ Yes     | No (If No, s          | kip questions 2 ar<br>kip question 3)<br>ill out Page Three |                               |
| Date of first Production/Inj<br>Injection:                                                                      | jection or Resumed Pr         | oduction/    | Producing Meth                              | iod:                  |      | Gas Lift 🗌 O                    | ther <i>(Explain)</i> |                                                             |                               |
| Estimated Production<br>Per 24 Hours                                                                            | Oil                           | Bbls.        | Gas Mcf                                     |                       |      | Water Bbls. Gas-Oil Ratio Gra   |                       |                                                             |                               |
| DISPOSITIO                                                                                                      | N OF GAS:                     |              | METHOD OF                                   |                       |      | TION:                           |                       | PRODUCTION INTERVAL:                                        |                               |
| Vented Sold<br>(If vented, Subn                                                                                 | Used on Lease                 |              | Open Hole                                   |                       | -    | ·                               | nit ACO-4)            | Тор                                                         | Bottom                        |
|                                                                                                                 | foration Perform<br>Top Botto |              | Bridge Plug<br>Type                         | Bridge Plug<br>Set At |      |                                 |                       | ementing Squeezend of Material Used)                        |                               |
|                                                                                                                 |                               |              |                                             |                       |      |                                 |                       |                                                             |                               |
|                                                                                                                 |                               |              |                                             |                       |      |                                 |                       |                                                             |                               |
|                                                                                                                 |                               |              |                                             |                       |      |                                 |                       |                                                             |                               |
|                                                                                                                 |                               |              |                                             |                       |      |                                 |                       |                                                             |                               |
| TUBING RECORD:                                                                                                  | Size:                         | Set At:      |                                             | Packer At:            |      |                                 |                       |                                                             |                               |