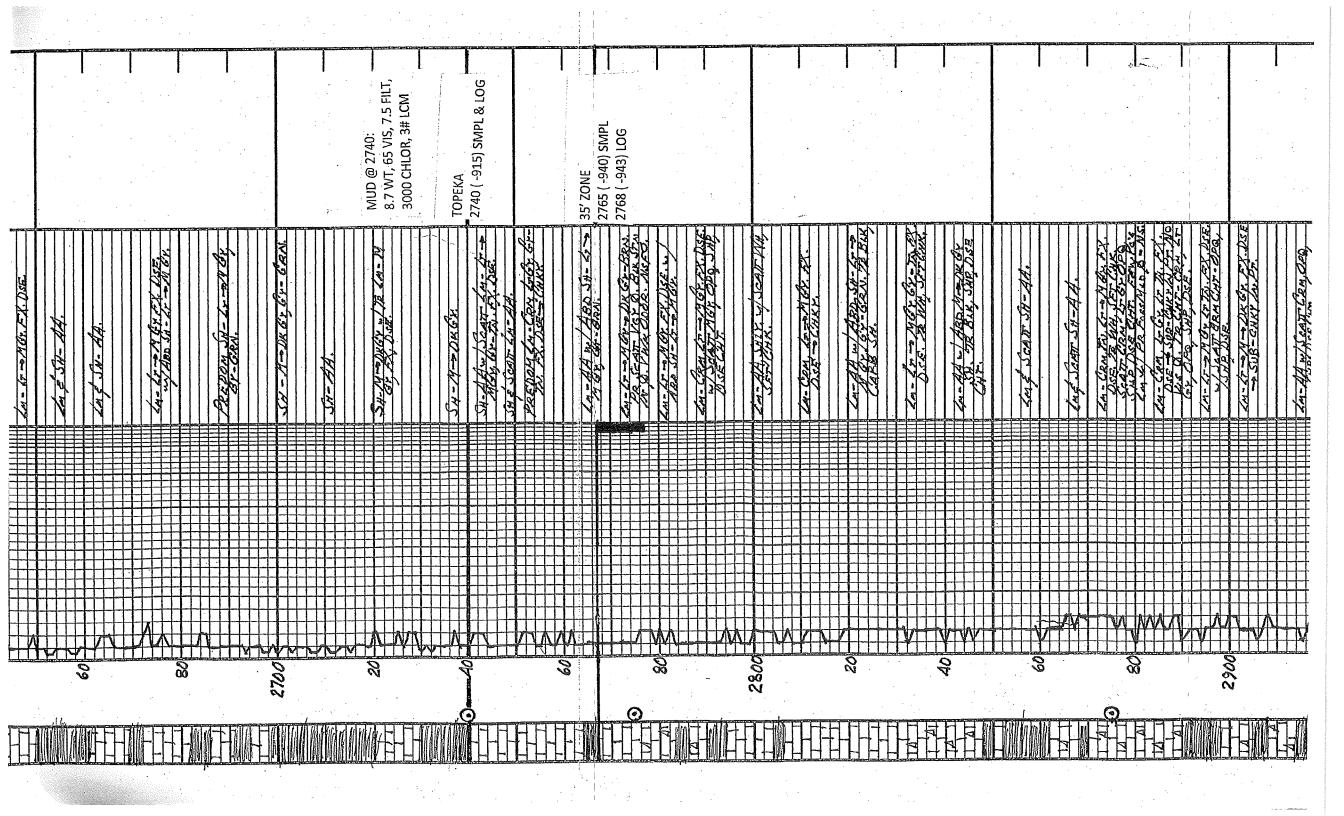

Page Two

**INSTRUCTIONS:** Show important tops of formations penetrated. Detail all cores. Report all final copies of drill stems tests giving interval tested, time tool open and closed, flowing and shut-in pressures, whether shut-in pressure reached static level, hydrostatic pressures, bottom hole temperature, fluid recovery, and flow rates if gas to surface test, along with final chart(s). Attach extra sheet if more space is needed.

| Drill Stem Tests Taken Yes No<br>(Attach Additional Sheets)                                                     |                               |              | Log Formation (Top), Depth and Datum Sample |                       |      |                                 | Sample                |                                                             |                               |
|-----------------------------------------------------------------------------------------------------------------|-------------------------------|--------------|---------------------------------------------|-----------------------|------|---------------------------------|-----------------------|-------------------------------------------------------------|-------------------------------|
| Samples Sent to Geolo                                                                                           |                               |              | ⁄es 🗌 No                                    | 1                     | Name | Э                               |                       | Тор                                                         | Datum                         |
| Cores Taken<br>Electric Log Run<br>Geologist Report / Mud<br>List All E. Logs Run:                              |                               | □ Y<br>□ Y   | Yes ☐ No<br>Yes ☐ No<br>Yes ☐ No            |                       |      |                                 |                       |                                                             |                               |
|                                                                                                                 |                               | Rep          | CASING<br>ort all strings set-c             |                       | ] Ne | w Used<br>rmediate, productio   | on. etc.              |                                                             |                               |
| Purpose of String                                                                                               | Size Hole<br>Drilled          | Siz          | ze Casing<br>et (In O.D.)                   | Weight<br>Lbs. / Ft.  |      | Setting<br>Depth                | Type of<br>Cement     | # Sacks<br>Used                                             | Type and Percent<br>Additives |
|                                                                                                                 |                               |              |                                             |                       |      |                                 |                       |                                                             |                               |
|                                                                                                                 |                               |              |                                             |                       |      |                                 |                       |                                                             |                               |
| [                                                                                                               |                               |              | ADDITIONAL                                  | CEMENTING /           | SQU  | EEZE RECORD                     |                       |                                                             |                               |
| Purpose: Depth<br>Perforate                                                                                     |                               | Туре         | e of Cement                                 | # Sacks Used          |      | Jsed Type and Percent Additives |                       |                                                             |                               |
| Protect Casing Plug Back TD Plug Off Zone                                                                       |                               |              |                                             |                       |      |                                 |                       |                                                             |                               |
| <ol> <li>Did you perform a hydra</li> <li>Does the volume of the</li> <li>Was the hydraulic fracture</li> </ol> | total base fluid of the       | hydraulic fr | acturing treatment                          |                       | -    | ☐ Yes<br>ns? ☐ Yes<br>☐ Yes     | No (If No, s          | kip questions 2 ar<br>kip question 3)<br>ill out Page Three |                               |
| Date of first Production/Inj<br>Injection:                                                                      | jection or Resumed Pr         | oduction/    | Producing Meth                              | iod:                  |      | Gas Lift 🗌 O                    | ther <i>(Explain)</i> |                                                             |                               |
| Estimated Production<br>Per 24 Hours                                                                            | Oil                           | Bbls.        | Gas Mcf                                     |                       |      | Water Bbls. Gas-Oil Ratio Gra   |                       |                                                             |                               |
| DISPOSITIO                                                                                                      | N OF GAS:                     |              | METHOD OF                                   |                       |      | TION:                           |                       | PRODUCTION INTERVAL:                                        |                               |
| Vented Sold<br>(If vented, Subn                                                                                 | Used on Lease                 |              | Open Hole                                   |                       | -    | ·                               | nit ACO-4)            | Тор                                                         | Bottom                        |
|                                                                                                                 | foration Perform<br>Top Botto |              | Bridge Plug<br>Type                         | Bridge Plug<br>Set At |      |                                 |                       | ementing Squeezend of Material Used)                        |                               |
|                                                                                                                 |                               |              |                                             |                       |      |                                 |                       |                                                             |                               |
|                                                                                                                 |                               |              |                                             |                       |      |                                 |                       |                                                             |                               |
|                                                                                                                 |                               |              |                                             |                       |      |                                 |                       |                                                             |                               |
|                                                                                                                 |                               |              |                                             |                       |      |                                 |                       |                                                             |                               |
| TUBING RECORD:                                                                                                  | Size:                         | Set At:      |                                             | Packer At:            |      |                                 |                       |                                                             |                               |