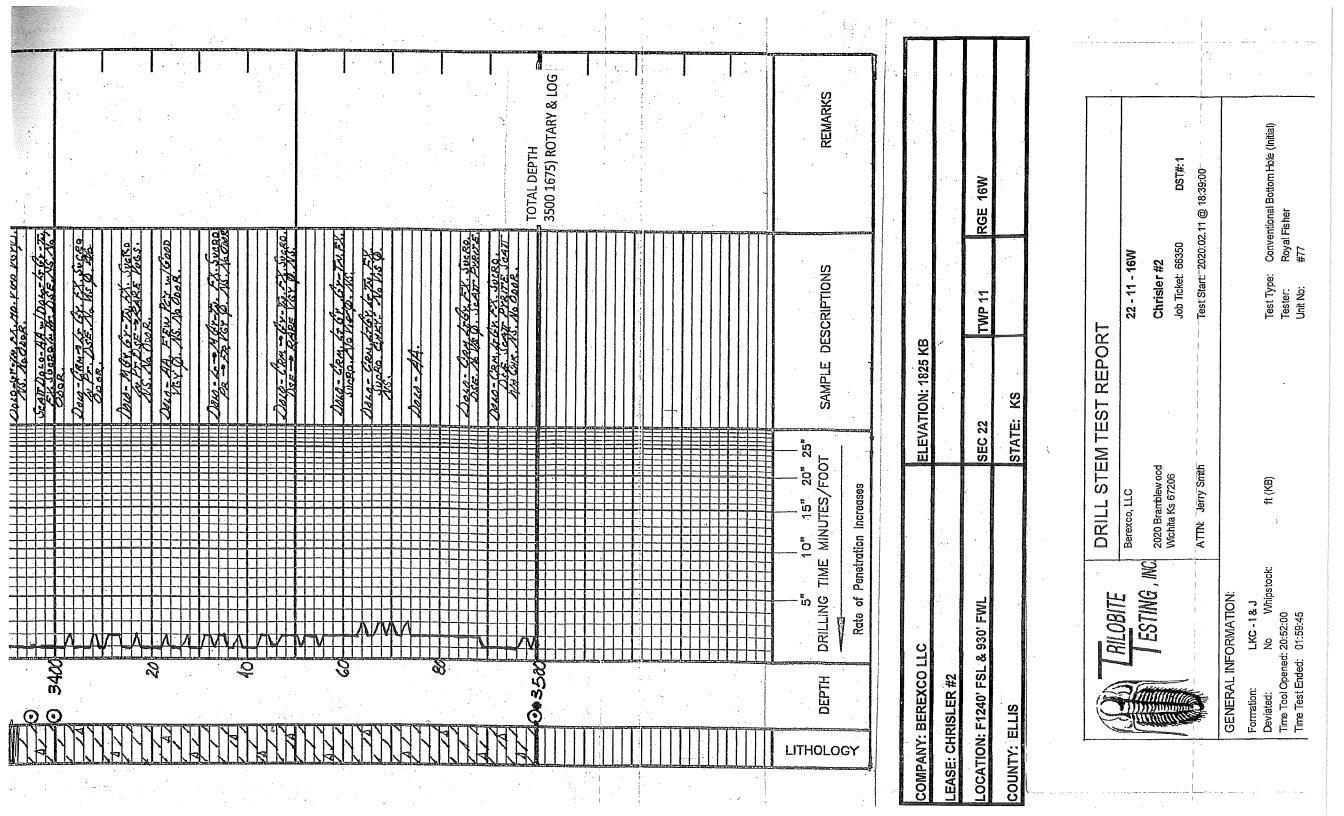

Page Two

**INSTRUCTIONS:** Show important tops of formations penetrated. Detail all cores. Report all final copies of drill stems tests giving interval tested, time tool open and closed, flowing and shut-in pressures, whether shut-in pressure reached static level, hydrostatic pressures, bottom hole temperature, fluid recovery, and flow rates if gas to surface test, along with final chart(s). Attach extra sheet if more space is needed.

| Drill Stem Tests Taken Yes No<br>(Attach Additional Sheets)                                                     |                               |              | Log Formation (Top), Depth and Datum Sample |                       |      |                                 | Sample                |                                                             |                               |
|-----------------------------------------------------------------------------------------------------------------|-------------------------------|--------------|---------------------------------------------|-----------------------|------|---------------------------------|-----------------------|-------------------------------------------------------------|-------------------------------|
| Samples Sent to Geolo                                                                                           |                               |              | ⁄es 🗌 No                                    | 1                     | Name | Э                               |                       | Тор                                                         | Datum                         |
| Cores Taken<br>Electric Log Run<br>Geologist Report / Mud<br>List All E. Logs Run:                              |                               | □ Y<br>□ Y   | Yes ☐ No<br>Yes ☐ No<br>Yes ☐ No            |                       |      |                                 |                       |                                                             |                               |
|                                                                                                                 |                               | Rep          | CASING<br>ort all strings set-c             |                       | ] Ne | w Used<br>rmediate, productio   | on. etc.              |                                                             |                               |
| Purpose of String                                                                                               | Size Hole<br>Drilled          | Siz          | ze Casing<br>et (In O.D.)                   | Weight<br>Lbs. / Ft.  |      | Setting<br>Depth                | Type of<br>Cement     | # Sacks<br>Used                                             | Type and Percent<br>Additives |
|                                                                                                                 |                               |              |                                             |                       |      |                                 |                       |                                                             |                               |
|                                                                                                                 |                               |              |                                             |                       |      |                                 |                       |                                                             |                               |
| [                                                                                                               |                               |              | ADDITIONAL                                  | CEMENTING /           | SQU  | EEZE RECORD                     |                       |                                                             |                               |
| Purpose: Depth<br>Perforate                                                                                     |                               | Туре         | e of Cement                                 | # Sacks Used          |      | Jsed Type and Percent Additives |                       |                                                             |                               |
| Protect Casing Plug Back TD Plug Off Zone                                                                       |                               |              |                                             |                       |      |                                 |                       |                                                             |                               |
| <ol> <li>Did you perform a hydra</li> <li>Does the volume of the</li> <li>Was the hydraulic fracture</li> </ol> | total base fluid of the       | hydraulic fr | acturing treatment                          |                       | -    | ☐ Yes<br>ns? ☐ Yes<br>☐ Yes     | No (If No, s          | kip questions 2 ar<br>kip question 3)<br>ill out Page Three |                               |
| Date of first Production/Inj<br>Injection:                                                                      | jection or Resumed Pr         | oduction/    | Producing Meth                              | iod:                  |      | Gas Lift 🗌 O                    | ther <i>(Explain)</i> |                                                             |                               |
| Estimated Production<br>Per 24 Hours                                                                            | Oil                           | Bbls.        | Gas Mcf                                     |                       |      | Water Bbls. Gas-Oil Ratio Gra   |                       |                                                             |                               |
| DISPOSITIO                                                                                                      | N OF GAS:                     |              | METHOD OF                                   |                       |      | TION:                           |                       | PRODUCTION INTERVAL:                                        |                               |
| Vented Sold<br>(If vented, Subn                                                                                 | Used on Lease                 |              | Open Hole                                   |                       | -    | ·                               | nit ACO-4)            | Тор                                                         | Bottom                        |
|                                                                                                                 | foration Perform<br>Top Botto |              | Bridge Plug<br>Type                         | Bridge Plug<br>Set At |      |                                 |                       | ementing Squeezend of Material Used)                        |                               |
|                                                                                                                 |                               |              |                                             |                       |      |                                 |                       |                                                             |                               |
|                                                                                                                 |                               |              |                                             |                       |      |                                 |                       |                                                             |                               |
|                                                                                                                 |                               |              |                                             |                       |      |                                 |                       |                                                             |                               |
|                                                                                                                 |                               |              |                                             |                       |      |                                 |                       |                                                             |                               |
| TUBING RECORD:                                                                                                  | Size:                         | Set At:      |                                             | Packer At:            |      |                                 |                       |                                                             |                               |