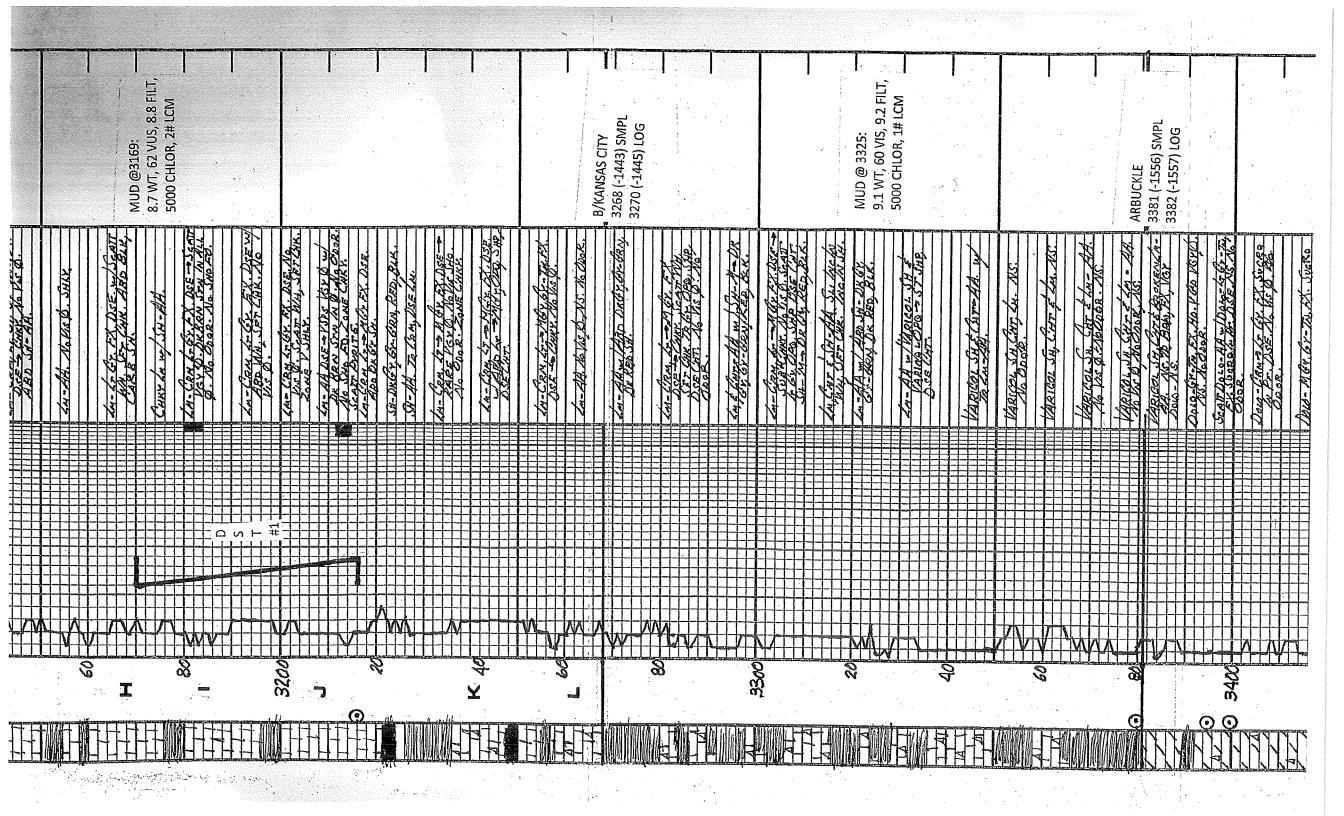

Page Two

**INSTRUCTIONS:** Show important tops of formations penetrated. Detail all cores. Report all final copies of drill stems tests giving interval tested, time tool open and closed, flowing and shut-in pressures, whether shut-in pressure reached static level, hydrostatic pressures, bottom hole temperature, fluid recovery, and flow rates if gas to surface test, along with final chart(s). Attach extra sheet if more space is needed.

Final Radioactivity Log, Final Logs run to obtain Geophysical Data and Final Electric Logs must be emailed to kcc-well-logs@kcc.ks.gov. Digital electronic log files must be submitted in LAS version 2.0 or newer AND an image file (TIFF or PDF).

| Drill Stem Tests Taken Yes No<br>(Attach Additional Sheets)                                                     |                               |              | Log Formation (Top), Depth and Datum Sample |                       |      |                                 | Sample                |                                                             |                               |
|-----------------------------------------------------------------------------------------------------------------|-------------------------------|--------------|---------------------------------------------|-----------------------|------|---------------------------------|-----------------------|-------------------------------------------------------------|-------------------------------|
| Samples Sent to Geolo                                                                                           |                               |              | ⁄es 🗌 No                                    | 1                     | Name | Э                               |                       | Тор                                                         | Datum                         |
| Cores Taken<br>Electric Log Run<br>Geologist Report / Mud<br>List All E. Logs Run:                              |                               | □ Y<br>□ Y   | Yes ☐ No<br>Yes ☐ No<br>Yes ☐ No            |                       |      |                                 |                       |                                                             |                               |
|                                                                                                                 |                               | Rep          | CASING<br>ort all strings set-c             |                       | ] Ne | w Used<br>rmediate, productio   | on. etc.              |                                                             |                               |
| Purpose of String                                                                                               | Size Hole<br>Drilled          | Siz          | ze Casing<br>et (In O.D.)                   | Weight<br>Lbs. / Ft.  |      | Setting<br>Depth                | Type of<br>Cement     | # Sacks<br>Used                                             | Type and Percent<br>Additives |
|                                                                                                                 |                               |              |                                             |                       |      |                                 |                       |                                                             |                               |
|                                                                                                                 |                               |              |                                             |                       |      |                                 |                       |                                                             |                               |
| [                                                                                                               |                               |              | ADDITIONAL                                  | CEMENTING /           | SQU  | EEZE RECORD                     |                       |                                                             |                               |
| Purpose: Depth<br>Perforate                                                                                     |                               | Туре         | e of Cement                                 | # Sacks Used          |      | Jsed Type and Percent Additives |                       |                                                             |                               |
| Protect Casing Plug Back TD Plug Off Zone                                                                       |                               |              |                                             |                       |      |                                 |                       |                                                             |                               |
| <ol> <li>Did you perform a hydra</li> <li>Does the volume of the</li> <li>Was the hydraulic fracture</li> </ol> | total base fluid of the       | hydraulic fr | acturing treatment                          |                       | -    | ☐ Yes<br>ns? ☐ Yes<br>☐ Yes     | No (If No, s          | kip questions 2 ar<br>kip question 3)<br>ill out Page Three |                               |
| Date of first Production/Inj<br>Injection:                                                                      | jection or Resumed Pr         | oduction/    | Producing Meth                              | iod:                  |      | Gas Lift 🗌 O                    | ther <i>(Explain)</i> |                                                             |                               |
| Estimated Production<br>Per 24 Hours                                                                            | Oil                           | Bbls.        | Gas Mcf                                     |                       |      | Water Bbls. Gas-Oil Ratio Gra   |                       |                                                             |                               |
| DISPOSITIO                                                                                                      | N OF GAS:                     |              | METHOD OF                                   |                       |      | TION:                           |                       | PRODUCTION INTERVAL:                                        |                               |
| Vented Sold<br>(If vented, Subn                                                                                 | Used on Lease                 |              | Open Hole                                   |                       | -    | ·                               | nit ACO-4)            | Тор                                                         | Bottom                        |
|                                                                                                                 | foration Perform<br>Top Botto |              | Bridge Plug<br>Type                         | Bridge Plug<br>Set At |      |                                 |                       | ementing Squeezend of Material Used)                        |                               |
|                                                                                                                 |                               |              |                                             |                       |      |                                 |                       |                                                             |                               |
|                                                                                                                 |                               |              |                                             |                       |      |                                 |                       |                                                             |                               |
|                                                                                                                 |                               |              |                                             |                       |      |                                 |                       |                                                             |                               |
|                                                                                                                 |                               |              |                                             |                       |      |                                 |                       |                                                             |                               |
| TUBING RECORD:                                                                                                  | Size:                         | Set At:      |                                             | Packer At:            |      |                                 |                       |                                                             |                               |