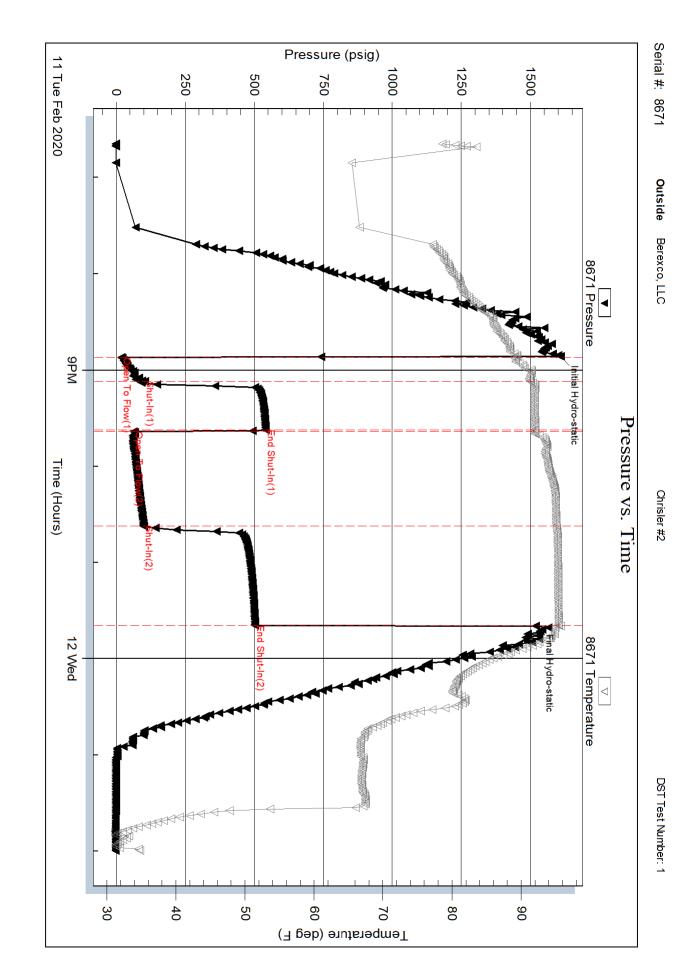

Page Two

**INSTRUCTIONS:** Show important tops of formations penetrated. Detail all cores. Report all final copies of drill stems tests giving interval tested, time tool open and closed, flowing and shut-in pressures, whether shut-in pressure reached static level, hydrostatic pressures, bottom hole temperature, fluid recovery, and flow rates if gas to surface test, along with final chart(s). Attach extra sheet if more space is needed.

| Drill Stem Tests Taken Yes No<br>(Attach Additional Sheets)                                                     |                               |              | Log Formation (Top), Depth and Datum Sample |                       |      |                                 | Sample                |                                                             |                               |
|-----------------------------------------------------------------------------------------------------------------|-------------------------------|--------------|---------------------------------------------|-----------------------|------|---------------------------------|-----------------------|-------------------------------------------------------------|-------------------------------|
| Samples Sent to Geolo                                                                                           |                               |              | ⁄es 🗌 No                                    | 1                     | Name | Э                               |                       | Тор                                                         | Datum                         |
| Cores Taken<br>Electric Log Run<br>Geologist Report / Mud<br>List All E. Logs Run:                              |                               | □ Y<br>□ Y   | Yes ☐ No<br>Yes ☐ No<br>Yes ☐ No            |                       |      |                                 |                       |                                                             |                               |
|                                                                                                                 |                               | Rep          | CASING<br>ort all strings set-c             |                       | ] Ne | w Used<br>rmediate, productio   | on. etc.              |                                                             |                               |
| Purpose of String                                                                                               | Size Hole<br>Drilled          | Siz          | ze Casing<br>et (In O.D.)                   | Weight<br>Lbs. / Ft.  |      | Setting<br>Depth                | Type of<br>Cement     | # Sacks<br>Used                                             | Type and Percent<br>Additives |
|                                                                                                                 |                               |              |                                             |                       |      |                                 |                       |                                                             |                               |
|                                                                                                                 |                               |              |                                             |                       |      |                                 |                       |                                                             |                               |
| [                                                                                                               |                               |              | ADDITIONAL                                  | CEMENTING /           | SQU  | EEZE RECORD                     |                       |                                                             |                               |
| Purpose: Depth<br>Perforate                                                                                     |                               | Туре         | e of Cement                                 | # Sacks Used          |      | Jsed Type and Percent Additives |                       |                                                             |                               |
| Protect Casing Plug Back TD Plug Off Zone                                                                       |                               |              |                                             |                       |      |                                 |                       |                                                             |                               |
| <ol> <li>Did you perform a hydra</li> <li>Does the volume of the</li> <li>Was the hydraulic fracture</li> </ol> | total base fluid of the       | hydraulic fr | acturing treatment                          |                       | -    | ☐ Yes<br>ns? ☐ Yes<br>☐ Yes     | No (If No, s          | kip questions 2 ar<br>kip question 3)<br>ill out Page Three |                               |
| Date of first Production/Inj<br>Injection:                                                                      | jection or Resumed Pr         | oduction/    | Producing Meth                              | iod:                  |      | Gas Lift 🗌 O                    | ther <i>(Explain)</i> |                                                             |                               |
| Estimated Production<br>Per 24 Hours                                                                            | Oil                           | Bbls.        | Gas Mcf                                     |                       |      | Water Bbls. Gas-Oil Ratio Gra   |                       |                                                             |                               |
| DISPOSITIO                                                                                                      | N OF GAS:                     |              | METHOD OF                                   |                       |      | TION:                           |                       | PRODUCTION INTERVAL:                                        |                               |
| Vented Sold<br>(If vented, Subn                                                                                 | Used on Lease                 |              | Open Hole                                   |                       | -    | ·                               | nit ACO-4)            | Тор                                                         | Bottom                        |
|                                                                                                                 | foration Perform<br>Top Botto |              | Bridge Plug<br>Type                         | Bridge Plug<br>Set At |      |                                 |                       | ementing Squeezend of Material Used)                        |                               |
|                                                                                                                 |                               |              |                                             |                       |      |                                 |                       |                                                             |                               |
|                                                                                                                 |                               |              |                                             |                       |      |                                 |                       |                                                             |                               |
|                                                                                                                 |                               |              |                                             |                       |      |                                 |                       |                                                             |                               |
|                                                                                                                 |                               |              |                                             |                       |      |                                 |                       |                                                             |                               |
| TUBING RECORD:                                                                                                  | Size:                         | Set At:      |                                             | Packer At:            |      |                                 |                       |                                                             |                               |