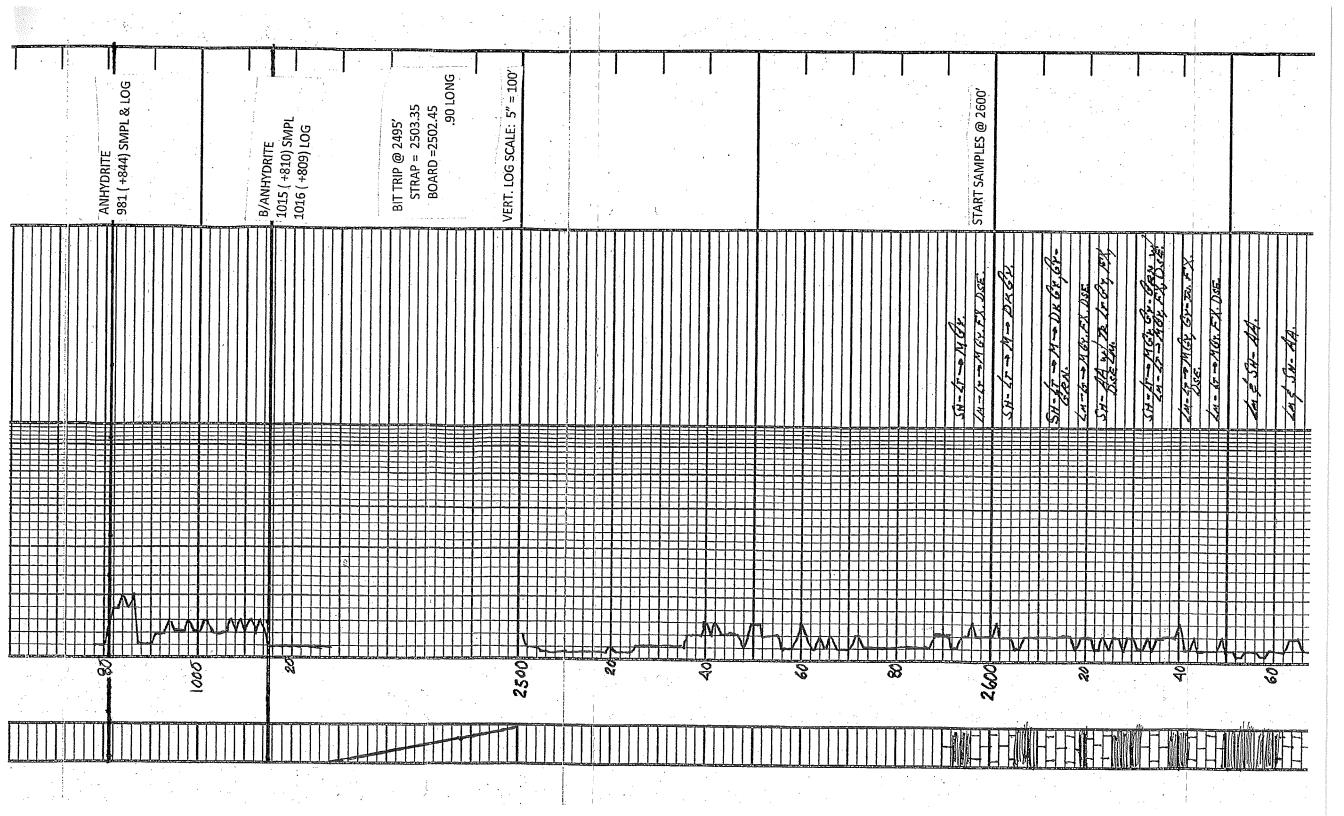

Page Two

**INSTRUCTIONS:** Show important tops of formations penetrated. Detail all cores. Report all final copies of drill stems tests giving interval tested, time tool open and closed, flowing and shut-in pressures, whether shut-in pressure reached static level, hydrostatic pressures, bottom hole temperature, fluid recovery, and flow rates if gas to surface test, along with final chart(s). Attach extra sheet if more space is needed.

| Drill Stem Tests Taken Yes No<br>(Attach Additional Sheets)                                                     |                               |              | Log Formation (Top), Depth and Datum Sample |                       |      |                                 | Sample                |                                                             |                               |
|-----------------------------------------------------------------------------------------------------------------|-------------------------------|--------------|---------------------------------------------|-----------------------|------|---------------------------------|-----------------------|-------------------------------------------------------------|-------------------------------|
| Samples Sent to Geolo                                                                                           |                               |              | ⁄es 🗌 No                                    | 1                     | Name | Э                               |                       | Тор                                                         | Datum                         |
| Cores Taken<br>Electric Log Run<br>Geologist Report / Mud<br>List All E. Logs Run:                              |                               | □ Y<br>□ Y   | Yes ☐ No<br>Yes ☐ No<br>Yes ☐ No            |                       |      |                                 |                       |                                                             |                               |
|                                                                                                                 |                               | Rep          | CASING<br>ort all strings set-c             |                       | ] Ne | w Used<br>rmediate, productio   | on. etc.              |                                                             |                               |
| Purpose of String                                                                                               | Size Hole<br>Drilled          | Siz          | ze Casing<br>et (In O.D.)                   | Weight<br>Lbs. / Ft.  |      | Setting<br>Depth                | Type of<br>Cement     | # Sacks<br>Used                                             | Type and Percent<br>Additives |
|                                                                                                                 |                               |              |                                             |                       |      |                                 |                       |                                                             |                               |
|                                                                                                                 |                               |              |                                             |                       |      |                                 |                       |                                                             |                               |
| [                                                                                                               |                               |              | ADDITIONAL                                  | CEMENTING /           | SQU  | EEZE RECORD                     |                       |                                                             |                               |
| Purpose: Depth<br>Perforate                                                                                     |                               | Туре         | e of Cement                                 | # Sacks Used          |      | Jsed Type and Percent Additives |                       |                                                             |                               |
| Protect Casing Plug Back TD Plug Off Zone                                                                       |                               |              |                                             |                       |      |                                 |                       |                                                             |                               |
| <ol> <li>Did you perform a hydra</li> <li>Does the volume of the</li> <li>Was the hydraulic fracture</li> </ol> | total base fluid of the       | hydraulic fr | acturing treatment                          |                       | -    | ☐ Yes<br>ns? ☐ Yes<br>☐ Yes     | No (If No, s          | kip questions 2 ar<br>kip question 3)<br>ill out Page Three |                               |
| Date of first Production/Inj<br>Injection:                                                                      | jection or Resumed Pr         | oduction/    | Producing Meth                              | iod:                  |      | Gas Lift 🗌 O                    | ther <i>(Explain)</i> |                                                             |                               |
| Estimated Production<br>Per 24 Hours                                                                            | Oil                           | Bbls.        | Gas Mcf                                     |                       |      | Water Bbls. Gas-Oil Ratio Gra   |                       |                                                             |                               |
| DISPOSITIO                                                                                                      | N OF GAS:                     |              | METHOD OF                                   |                       |      | TION:                           |                       | PRODUCTION INTERVAL:                                        |                               |
| Vented Sold<br>(If vented, Subn                                                                                 | Used on Lease                 |              | Open Hole                                   |                       | -    | ·                               | nit ACO-4)            | Тор                                                         | Bottom                        |
|                                                                                                                 | foration Perform<br>Top Botto |              | Bridge Plug<br>Type                         | Bridge Plug<br>Set At |      |                                 |                       | ementing Squeezend of Material Used)                        |                               |
|                                                                                                                 |                               |              |                                             |                       |      |                                 |                       |                                                             |                               |
|                                                                                                                 |                               |              |                                             |                       |      |                                 |                       |                                                             |                               |
|                                                                                                                 |                               |              |                                             |                       |      |                                 |                       |                                                             |                               |
|                                                                                                                 |                               |              |                                             |                       |      |                                 |                       |                                                             |                               |
| TUBING RECORD:                                                                                                  | Size:                         | Set At:      |                                             | Packer At:            |      |                                 |                       |                                                             |                               |