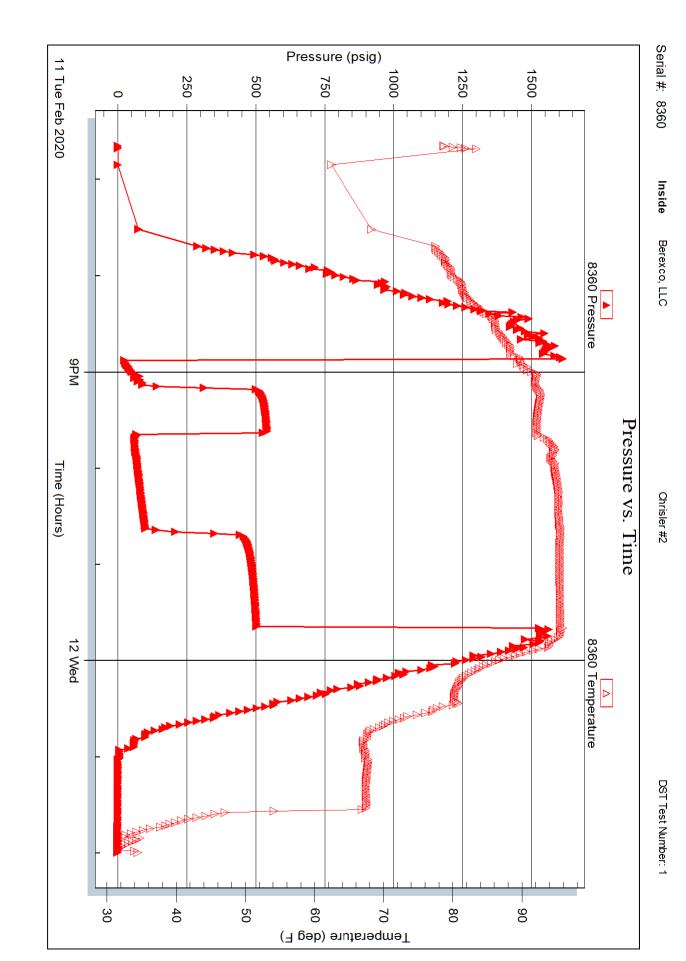

Page Two

**INSTRUCTIONS:** Show important tops of formations penetrated. Detail all cores. Report all final copies of drill stems tests giving interval tested, time tool open and closed, flowing and shut-in pressures, whether shut-in pressure reached static level, hydrostatic pressures, bottom hole temperature, fluid recovery, and flow rates if gas to surface test, along with final chart(s). Attach extra sheet if more space is needed.

| Drill Stem Tests Taken Yes No<br>(Attach Additional Sheets)                                                     |                               |              | Log Formation (Top), Depth and Datum Sample |                       |      |                                 | Sample                |                                                             |                               |
|-----------------------------------------------------------------------------------------------------------------|-------------------------------|--------------|---------------------------------------------|-----------------------|------|---------------------------------|-----------------------|-------------------------------------------------------------|-------------------------------|
| Samples Sent to Geolo                                                                                           |                               |              | ⁄es 🗌 No                                    | 1                     | Name | Э                               |                       | Тор                                                         | Datum                         |
| Cores Taken<br>Electric Log Run<br>Geologist Report / Mud<br>List All E. Logs Run:                              |                               | □ Y<br>□ Y   | Yes ☐ No<br>Yes ☐ No<br>Yes ☐ No            |                       |      |                                 |                       |                                                             |                               |
|                                                                                                                 |                               | Rep          | CASING<br>ort all strings set-c             |                       | ] Ne | w Used<br>rmediate, productio   | on. etc.              |                                                             |                               |
| Purpose of String                                                                                               | Size Hole<br>Drilled          | Siz          | ze Casing<br>et (In O.D.)                   | Weight<br>Lbs. / Ft.  |      | Setting<br>Depth                | Type of<br>Cement     | # Sacks<br>Used                                             | Type and Percent<br>Additives |
|                                                                                                                 |                               |              |                                             |                       |      |                                 |                       |                                                             |                               |
|                                                                                                                 |                               |              |                                             |                       |      |                                 |                       |                                                             |                               |
| [                                                                                                               |                               |              | ADDITIONAL                                  | CEMENTING /           | SQU  | EEZE RECORD                     |                       |                                                             |                               |
| Purpose: Depth<br>Perforate                                                                                     |                               | Туре         | e of Cement                                 | # Sacks Used          |      | Jsed Type and Percent Additives |                       |                                                             |                               |
| Protect Casing Plug Back TD Plug Off Zone                                                                       |                               |              |                                             |                       |      |                                 |                       |                                                             |                               |
| <ol> <li>Did you perform a hydra</li> <li>Does the volume of the</li> <li>Was the hydraulic fracture</li> </ol> | total base fluid of the       | hydraulic fr | acturing treatment                          |                       | -    | ☐ Yes<br>ns? ☐ Yes<br>☐ Yes     | No (If No, s          | kip questions 2 ar<br>kip question 3)<br>ill out Page Three |                               |
| Date of first Production/Inj<br>Injection:                                                                      | jection or Resumed Pr         | oduction/    | Producing Meth                              | iod:                  |      | Gas Lift 🗌 O                    | ther <i>(Explain)</i> |                                                             |                               |
| Estimated Production<br>Per 24 Hours                                                                            | Oil                           | Bbls.        | Gas Mcf                                     |                       |      | Water Bbls. Gas-Oil Ratio Gra   |                       |                                                             |                               |
| DISPOSITIO                                                                                                      | N OF GAS:                     |              | METHOD OF                                   |                       |      | TION:                           |                       | PRODUCTION INTERVAL:                                        |                               |
| Vented Sold<br>(If vented, Subn                                                                                 | Used on Lease                 |              | Open Hole                                   |                       | -    | ·                               | nit ACO-4)            | Тор                                                         | Bottom                        |
|                                                                                                                 | foration Perform<br>Top Botto |              | Bridge Plug<br>Type                         | Bridge Plug<br>Set At |      |                                 |                       | ementing Squeezend of Material Used)                        |                               |
|                                                                                                                 |                               |              |                                             |                       |      |                                 |                       |                                                             |                               |
|                                                                                                                 |                               |              |                                             |                       |      |                                 |                       |                                                             |                               |
|                                                                                                                 |                               |              |                                             |                       |      |                                 |                       |                                                             |                               |
|                                                                                                                 |                               |              |                                             |                       |      |                                 |                       |                                                             |                               |
| TUBING RECORD:                                                                                                  | Size:                         | Set At:      |                                             | Packer At:            |      |                                 |                       |                                                             |                               |