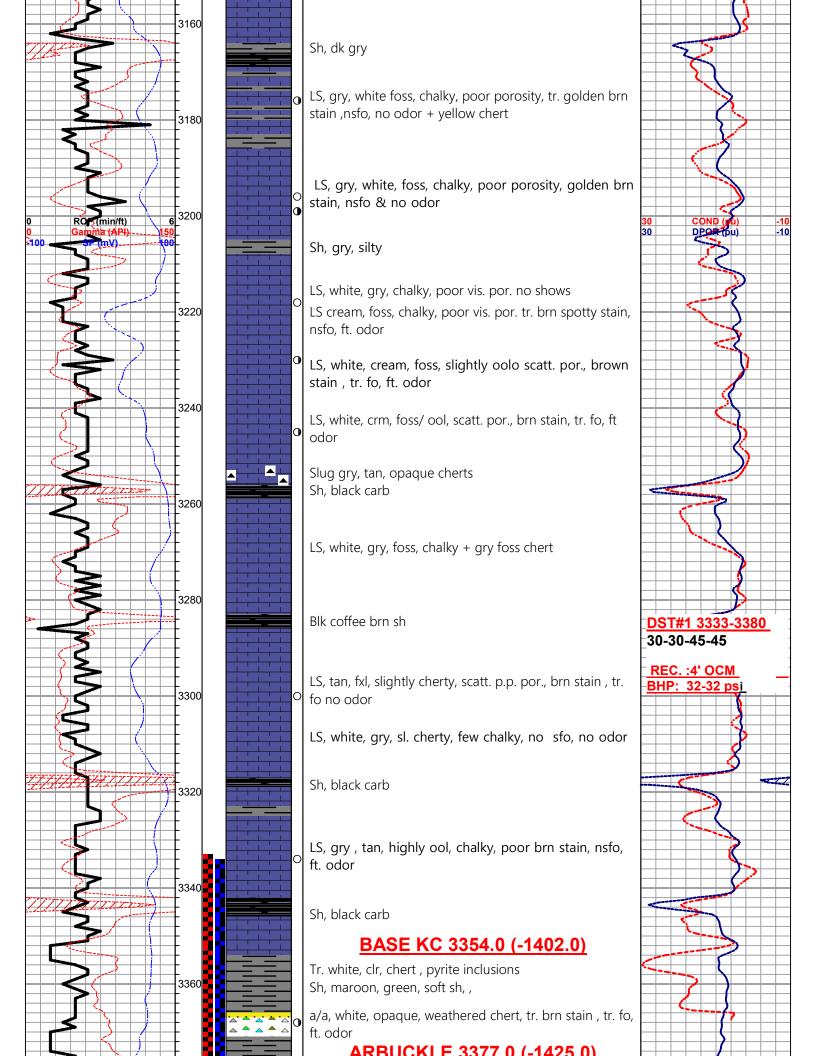

|              |              | DRI       | LING                  |       | OIL                                            |                    |          |       |   |                                                 | OIL & P/A     |       |     |      |                                               |       | OIL            |       |       |     |   |      |
|--------------|--------------|-----------|-----------------------|-------|------------------------------------------------|--------------------|----------|-------|---|-------------------------------------------------|---------------|-------|-----|------|-----------------------------------------------|-------|----------------|-------|-------|-----|---|------|
|              | М            | IAI OIL O | PERATION              | IS    | I                                              | MAI OIL OPERATIONS |          |       |   |                                                 | EMPIRE ENERGY |       |     |      | MAI OIL                                       |       |                |       |       |     |   |      |
|              |              | J.A. ST   | 'ICE # 10             |       |                                                | J.A. S             | STICE    | E # 5 |   |                                                 |               | ST    | ICE | #9   |                                               | Ĭ.    | J.A. STICE # 7 |       |       |     |   |      |
|              |              |           | S-19W<br>& 909' FWL ] |       | 27-85-19W<br>[990' N & 2310' W FROM SE CORNER] |                    |          |       |   | 27-85-19W<br>[1622' N & 2021' W From SE corner] |               |       |     |      | 27-85-19W<br>[1038' N & 2243' E FROM SW CORNE |       |                |       | NER]  |     |   |      |
|              | KB           | 1952      | GL                    | 1942  | DF                                             |                    | 1        | 970   |   |                                                 | КВ            |       |     | 1942 |                                               |       | KB             |       | 1     | 979 |   |      |
|              | L            | DG        | SAM                   | PLE   | L                                              | OG                 | L        | OG    | S | MPL.                                            | SAN           | IPLE. | L   | .0G  | S                                             | MPL.  | LC             | G     | LC    | G   | S | MPL. |
|              | LOG<br>DEPTH | S.S       | SAMPLE<br>DEPTH       | S.S   | DEPTH                                          | S.S.               | DE       | РТН   | с | ORR.                                            | DEPTH         | S.S   | с   | ORR. | (                                             | CORR. | DEPTH          | S.S   | CO    | RR. | C | ORR. |
| ANHYDRITE    | 1361         | 591       | 1362                  | 590   | 1380                                           | 590                | +        | 1     | + | 0                                               | 1353          | 589   | +   | 2    | +                                             | 1     | 1393           | 586   | +     | 5   | + | 4    |
| B. ANHYDRITE | 1398         | 554       | 1397                  | 555   |                                                |                    |          |       |   |                                                 | 1388          | 554   | +   | 0    | +                                             | 1     | 1428           | 551   | +     | 3   | + | 4    |
| ТОРЕКА       | 2889         | -937      | 2890                  | -938  |                                                |                    |          |       |   |                                                 | 2881          | -939  | +   | 2    | +                                             | 1     | 2914           | -935  | -     | 2   | - | 3    |
| HEEBNER      | 3094         | -1142     | 3092                  | -1140 | 3114                                           | -1144              | +        | 2     | + | 4                                               | 3092          | -1150 | +   | 8    | +                                             | 10    | 3123           | -1144 | +     | 2   | + | 4    |
| TORONTO      | 3121         | -1169     | 3116                  | -1164 |                                                |                    |          |       |   |                                                 | 3115          | -1173 | +   | 4    | +                                             | 9     | 3145           | -1166 | -     | 3   | + | 2    |
| LANSING      | 3137         | -1185     | 3132                  | -1180 | 3138                                           | -1168              | <u> </u> | 17    | - | 12                                              | 3132          | -1190 | +   | 5    | +                                             | 10    | 3163           | -1184 | - 244 | 1   | + | 4    |
| BKC          | 3354         | -1402     | 3354                  | -1402 |                                                |                    |          |       |   |                                                 | 3348          | -1406 | +   | 4    | +                                             | 4     | 3378           | -1399 | -     | 3   | • | 3    |
| ARBUCKLE     | 3377         | -1425     | 3377                  | -1425 | 3392                                           | -1422              | -        | 3     | - | 3                                               | 3374          | -1432 | +   | 7    | +                                             | 7     | 3402           | -1423 |       | 2   |   | 2    |
| RTD          | 3386         | -1434     | 3386                  | -1434 | 3396                                           | -1426              | -        | 8     | - | 8                                               | 3457          | -1515 | +   | 81   | +                                             | 81    | 3500           | -1521 | +     | 87  | + | 87   |
| LTD          | 3385         | -1433     | 3385                  | -1433 |                                                |                    |          |       | , |                                                 | 3452          | -1510 | a É | 77   | ÷                                             | 77    | 3503           | -1524 | +     | 91  | ÷ | 91   |