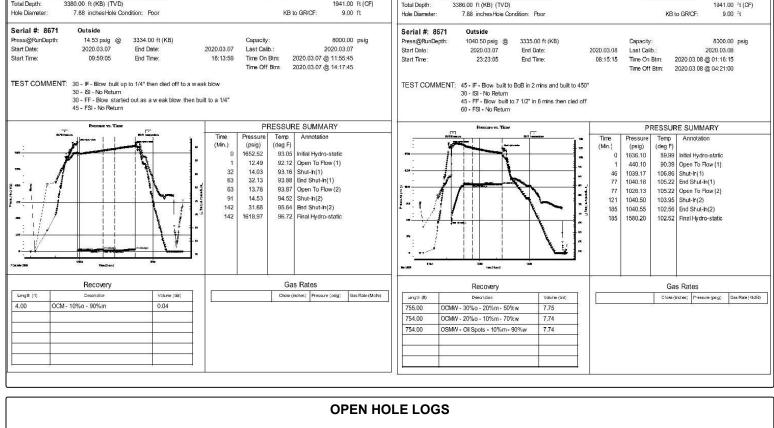

#### **OTHER SYMBOLS**

- Fair Show
- Poor Show
- Spotted or Trace
- O Questionable Stn
- D Dead Oil Stn
- Fluorescence
- ₭ Gas

Tr. gry chert LS, a/a, + tr. gry sh.

|                                                                                                                                                                                                                | DRILL STEM TES                                     | T REP                                                          | ORT                                                                                            |                                                     |                                                                                                   |                                                   |                |
|----------------------------------------------------------------------------------------------------------------------------------------------------------------------------------------------------------------|----------------------------------------------------|----------------------------------------------------------------|------------------------------------------------------------------------------------------------|-----------------------------------------------------|---------------------------------------------------------------------------------------------------|---------------------------------------------------|----------------|
|                                                                                                                                                                                                                | Mai Oil Operations, Inc.                           |                                                                | 27 -                                                                                           | 8S - 19                                             | W                                                                                                 |                                                   |                |
| ESTING , INC                                                                                                                                                                                                   | 8411 Preston Rd Ste 800<br>Dallas Tx 75225         |                                                                | -                                                                                              | Stice a                                             | -                                                                                                 |                                                   |                |
|                                                                                                                                                                                                                | ATTN: Jim Musgrove                                 | Job Ticket: 66851 DST#:1<br>Test Start: 2020.03.07 @ 09:59:00  |                                                                                                |                                                     |                                                                                                   |                                                   |                |
| GENERAL INFORMATION:                                                                                                                                                                                           |                                                    |                                                                |                                                                                                |                                                     |                                                                                                   |                                                   |                |
| Formation:ArbuckleDeviated:NoWhipstock:Time Tool Opened:11:56:00Time Test Ended:16:14:00                                                                                                                       | ft (KB)                                            |                                                                | Test<br>Test<br>Unit                                                                           | er: I                                               | Conventiona<br>Royal Fisher<br>#77                                                                |                                                   | e (Initial)    |
| Total Depth: 3380.00 ft (KB) (T                                                                                                                                                                                | 380.00 ft (KB) (TVD)<br>√D)<br>e Condition: Poor   |                                                                | Refe                                                                                           | erence Ele<br>KB t                                  | evations:<br>to GR/CF:                                                                            | 1950.00<br>1941.00<br>9.00                        | ft (CF)        |
| Serial #: 8671         Outside           Press@RunDepth:         14.53 psig           Start Date:         2020.03.07           Start Time:         09:59:05           TEST COMMENT:         30 - IF - Blow but | End Date:<br>End Time:                             | 2020.03.07<br>16:13:59<br>k blow                               | Capacity:<br>Last Calib<br>Time On E<br>Time Off I                                             | o.:<br>Btm: 2                                       | :<br>2020.03.07 (<br>2020.03.07 (                                                                 |                                                   | psig           |
| 45 - FSI - No Ret                                                                                                                                                                                              | tarted out as a w eak blow then bui<br>urn<br>fime | lt to a 1/4"                                                   | PR                                                                                             | RESSUF                                              | RE SUMM                                                                                           | ARY                                               |                |
| Totaliar 203 Trace/case                                                                                                                                                                                        | ST Horpman                                         | Time<br>(Min.)<br>0<br>1<br>32<br>63<br>63<br>91<br>142<br>142 | Pressure<br>(psig)<br>1652.52<br>12.49<br>14.03<br>32.13<br>13.78<br>14.53<br>31.68<br>1618.97 | Temp<br>(deg F)<br>93.05<br>92.12<br>93.16<br>93.88 | Annotatio<br>Initial Hydro<br>Open To Fl<br>Shut-In(1)<br>End Shut-Ir<br>Open To Fl<br>Shut-In(2) | n<br>o-static<br>ow (1)<br>n(1)<br>ow (2)<br>n(2) |                |
| Recovery                                                                                                                                                                                                       |                                                    |                                                                |                                                                                                | Ga                                                  | s Rates                                                                                           |                                                   |                |
| Length (ft)         Description           4.00         OCM - 10%o - 90%m                                                                                                                                       | Volume (bbl) 0.04                                  |                                                                |                                                                                                | Choke (i                                            | inches) Pressu                                                                                    | re (psig) Ga                                      | s Rate (Mcf/d) |
|                                                                                                                                                                                                                |                                                    |                                                                |                                                                                                |                                                     |                                                                                                   |                                                   |                |

|                                                                                          | DRILL STEM TES                                           | TREP                   | ORT                                                        |                                |                                               |
|------------------------------------------------------------------------------------------|----------------------------------------------------------|------------------------|------------------------------------------------------------|--------------------------------|-----------------------------------------------|
| RILOBITE<br>TESTING , INC                                                                | Mai Oil Operations, Inc.                                 |                        | 27 - 8S - 1                                                | 19W                            |                                               |
| ESTING , INC                                                                             | 8411 Preston Rd Ste 800<br>Dallas Tx 75225               |                        | J.A. Stice<br>Job Ticket:                                  |                                | DST#:1                                        |
|                                                                                          | ATTN: Jim Musgrove                                       |                        | Test Start:                                                |                                | -                                             |
| GENERAL INFORMATION:                                                                     |                                                          |                        |                                                            |                                |                                               |
| Formation:ArbuckleDeviated:NoWhipstock:Time Tool Opened:11:56:00Time Test Ended:16:14:00 | ft (KB)                                                  |                        | Test Type:<br>Tester:<br>Unit No:                          | Conventio<br>Royal Fish<br>#77 | nal Bottom Hole (Initial)<br>ter              |
| Total Depth: 3380.00 ft (KB) (T                                                          | 8 <b>80.00 ft (KB) (TVD)</b><br>/D)<br>e Condition: Poor |                        | Reference I                                                | ∃evations:<br>B to GR/CF:      | 1950.00 ft (KB)<br>1941.00 ft (CF)<br>9.00 ft |
| Serial #: 8360InsidePress@RunDepth:psigStart Date:2020.03.07Start Time:09:59:05          | @ 3334.00 ft (KB)<br>End Date:<br>End Time:              | 2020.03.07<br>16:13:59 | Capacity:<br>Last Calib.:<br>Time On Btm:<br>Time Off Btm: |                                | 8000.00 psig<br>2020.03.07                    |
| 45 - FSI - No Ret                                                                        | ırn<br>tarted out as a w eak blow then bui<br>urn        |                        | DECON                                                      |                                |                                               |
| Pressure vs. 7                                                                           | ime<br><u>8360</u> Temperature                           | Time                   | PRESSU<br>Pressure Temp                                    | JRE SUM                        |                                               |
| 75d Mar 220                                                                              |                                                          | (Min.)                 | (psig) (deg F                                              |                                |                                               |
| Recovery                                                                                 |                                                          |                        | · G                                                        | ias Rates                      |                                               |
| Length (ft) Description                                                                  | Volume (bbl)                                             |                        |                                                            |                                | ssure (psig) Gas Rate (Mcf/d)                 |
| 4.00 OCM - 10%o - 90%m                                                                   | 0.04                                                     |                        |                                                            |                                |                                               |
|                                                                                          |                                                          |                        |                                                            |                                |                                               |