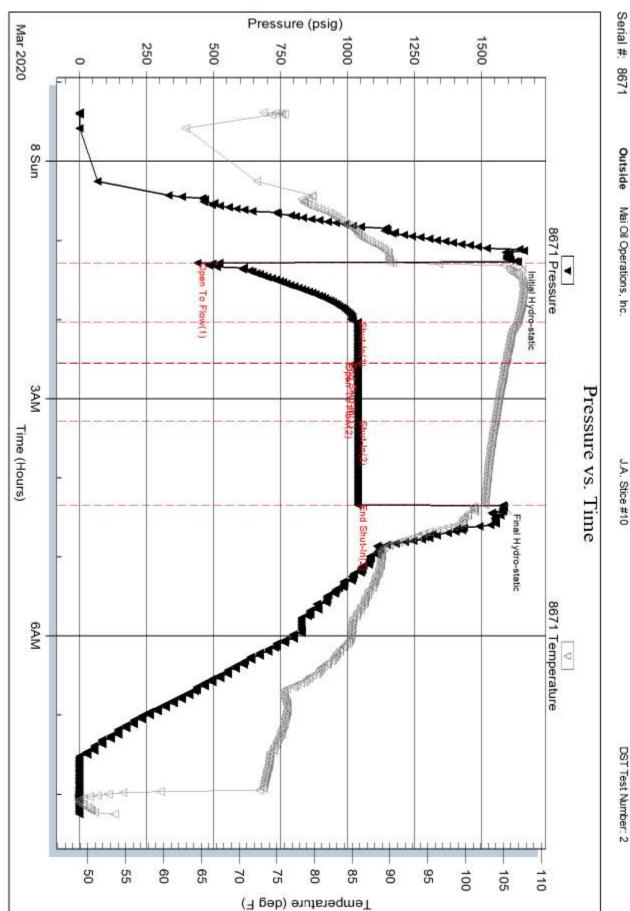

#### **OTHER SYMBOLS**

- Fair Show
- Poor Show
- Spotted or Trace
- O Questionable Stn
- D Dead Oil Stn
- Fluorescence
- ₭ Gas

Tr. gry chert LS, a/a, + tr. gry sh.

|                                                                                                                                                                                                                | DRILL STEM TES                                     | T REP                                                          | ORT                                                                                            |                                                     |                                                                                                   |                                                   |                |
|----------------------------------------------------------------------------------------------------------------------------------------------------------------------------------------------------------------|----------------------------------------------------|----------------------------------------------------------------|------------------------------------------------------------------------------------------------|-----------------------------------------------------|---------------------------------------------------------------------------------------------------|---------------------------------------------------|----------------|
|                                                                                                                                                                                                                | Mai Oil Operations, Inc.                           |                                                                | 27 -                                                                                           | 8S - 19                                             | W                                                                                                 |                                                   |                |
| ESTING , INC                                                                                                                                                                                                   | 8411 Preston Rd Ste 800<br>Dallas Tx 75225         |                                                                | -                                                                                              | Stice a                                             | -                                                                                                 |                                                   |                |
|                                                                                                                                                                                                                | ATTN: Jim Musgrove                                 | Job Ticket: 66851 DST#:1<br>Test Start: 2020.03.07 @ 09:59:00  |                                                                                                |                                                     |                                                                                                   |                                                   |                |
| GENERAL INFORMATION:                                                                                                                                                                                           |                                                    |                                                                |                                                                                                |                                                     |                                                                                                   |                                                   |                |
| Formation:ArbuckleDeviated:NoWhipstock:Time Tool Opened:11:56:00Time Test Ended:16:14:00                                                                                                                       | ft (KB)                                            |                                                                | Test<br>Test<br>Unit                                                                           | er: I                                               | Conventiona<br>Royal Fisher<br>#77                                                                |                                                   | e (Initial)    |
| Total Depth: 3380.00 ft (KB) (T                                                                                                                                                                                | 380.00 ft (KB) (TVD)<br>√D)<br>e Condition: Poor   |                                                                | Refe                                                                                           | erence Ele<br>KB t                                  | evations:<br>to GR/CF:                                                                            | 1950.00<br>1941.00<br>9.00                        | ft (CF)        |
| Serial #: 8671         Outside           Press@RunDepth:         14.53 psig           Start Date:         2020.03.07           Start Time:         09:59:05           TEST COMMENT:         30 - IF - Blow but | End Date:<br>End Time:                             | 2020.03.07<br>16:13:59<br>k blow                               | Capacity:<br>Last Calib<br>Time On E<br>Time Off I                                             | o.:<br>Btm: 2                                       | :<br>2020.03.07 (<br>2020.03.07 (                                                                 |                                                   | psig           |
| 45 - FSI - No Ret                                                                                                                                                                                              | tarted out as a w eak blow then bui<br>urn<br>fime | lt to a 1/4"                                                   | PR                                                                                             | RESSUF                                              | RE SUMM                                                                                           | ARY                                               |                |
| Totaliar 203 Trace/case                                                                                                                                                                                        | ST Horpman                                         | Time<br>(Min.)<br>0<br>1<br>32<br>63<br>63<br>91<br>142<br>142 | Pressure<br>(psig)<br>1652.52<br>12.49<br>14.03<br>32.13<br>13.78<br>14.53<br>31.68<br>1618.97 | Temp<br>(deg F)<br>93.05<br>92.12<br>93.16<br>93.88 | Annotatio<br>Initial Hydro<br>Open To Fl<br>Shut-In(1)<br>End Shut-Ir<br>Open To Fl<br>Shut-In(2) | n<br>o-static<br>ow (1)<br>n(1)<br>ow (2)<br>n(2) |                |
| Recovery                                                                                                                                                                                                       |                                                    |                                                                |                                                                                                | Ga                                                  | s Rates                                                                                           |                                                   |                |
| Length (ft)         Description           4.00         OCM - 10%o - 90%m                                                                                                                                       | Volume (bbl) 0.04                                  |                                                                |                                                                                                | Choke (i                                            | inches) Pressu                                                                                    | re (psig) Ga                                      | s Rate (Mcf/d) |
|                                                                                                                                                                                                                |                                                    |                                                                |                                                                                                |                                                     |                                                                                                   |                                                   |                |