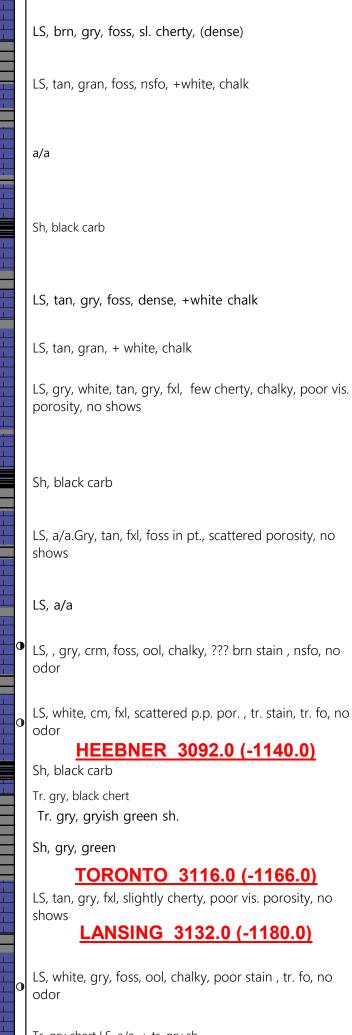

#### **OTHER SYMBOLS**

- Fair Show
- Poor Show
- Spotted or Trace
- O Questionable Stn
- D Dead Oil Stn
- Fluorescence
- ₭ Gas

Tr. gry chert LS, a/a, + tr. gry sh.

|                                                                                                                                                                                                                | DRILL STEM TES                                     | T REP                                                          | ORT                                                                                            |                                                     |                                                                                                   |                                                   |                |
|----------------------------------------------------------------------------------------------------------------------------------------------------------------------------------------------------------------|----------------------------------------------------|----------------------------------------------------------------|------------------------------------------------------------------------------------------------|-----------------------------------------------------|---------------------------------------------------------------------------------------------------|---------------------------------------------------|----------------|
|                                                                                                                                                                                                                | Mai Oil Operations, Inc.                           |                                                                | 27 -                                                                                           | 8S - 19                                             | W                                                                                                 |                                                   |                |
| ESTING , INC                                                                                                                                                                                                   | 8411 Preston Rd Ste 800<br>Dallas Tx 75225         |                                                                | -                                                                                              | Stice a                                             | -                                                                                                 |                                                   |                |
|                                                                                                                                                                                                                | ATTN: Jim Musgrove                                 | Job Ticket: 66851 DST#:1<br>Test Start: 2020.03.07 @ 09:59:00  |                                                                                                |                                                     |                                                                                                   |                                                   |                |
| GENERAL INFORMATION:                                                                                                                                                                                           |                                                    |                                                                |                                                                                                |                                                     |                                                                                                   |                                                   |                |
| Formation:ArbuckleDeviated:NoWhipstock:Time Tool Opened:11:56:00Time Test Ended:16:14:00                                                                                                                       | ft (KB)                                            |                                                                | Test<br>Test<br>Unit                                                                           | er: I                                               | Conventiona<br>Royal Fisher<br>#77                                                                |                                                   | e (Initial)    |
| Total Depth: 3380.00 ft (KB) (T                                                                                                                                                                                | 380.00 ft (KB) (TVD)<br>√D)<br>e Condition: Poor   |                                                                | Refe                                                                                           | erence Ele<br>KB t                                  | evations:<br>to GR/CF:                                                                            | 1950.00<br>1941.00<br>9.00                        | ft (CF)        |
| Serial #: 8671         Outside           Press@RunDepth:         14.53 psig           Start Date:         2020.03.07           Start Time:         09:59:05           TEST COMMENT:         30 - IF - Blow but | End Date:<br>End Time:                             | 2020.03.07<br>16:13:59<br>k blow                               | Capacity:<br>Last Calib<br>Time On E<br>Time Off I                                             | o.:<br>Btm: 2                                       | :<br>2020.03.07 (<br>2020.03.07 (                                                                 |                                                   | psig           |
| 45 - FSI - No Ret                                                                                                                                                                                              | tarted out as a w eak blow then bui<br>urn<br>fime | lt to a 1/4"                                                   | PR                                                                                             | RESSUF                                              | RE SUMM                                                                                           | ARY                                               |                |
| Totaliar 203 Trace/case                                                                                                                                                                                        | ST Horpman                                         | Time<br>(Min.)<br>0<br>1<br>32<br>63<br>63<br>91<br>142<br>142 | Pressure<br>(psig)<br>1652.52<br>12.49<br>14.03<br>32.13<br>13.78<br>14.53<br>31.68<br>1618.97 | Temp<br>(deg F)<br>93.05<br>92.12<br>93.16<br>93.88 | Annotatio<br>Initial Hydro<br>Open To Fl<br>Shut-In(1)<br>End Shut-Ir<br>Open To Fl<br>Shut-In(2) | n<br>o-static<br>ow (1)<br>n(1)<br>ow (2)<br>n(2) |                |
| Recovery                                                                                                                                                                                                       |                                                    |                                                                |                                                                                                | Ga                                                  | s Rates                                                                                           |                                                   |                |
| Length (ft)         Description           4.00         OCM - 10%o - 90%m                                                                                                                                       | Volume (bbl) 0.04                                  |                                                                |                                                                                                | Choke (i                                            | inches) Pressu                                                                                    | re (psig) Ga                                      | s Rate (Mcf/d) |
|                                                                                                                                                                                                                |                                                    |                                                                |                                                                                                |                                                     |                                                                                                   |                                                   |                |

|                                                                                          | DRILL STEM TES                                           | TREP                   | ORT                                                        |                                |                                               |
|------------------------------------------------------------------------------------------|----------------------------------------------------------|------------------------|------------------------------------------------------------|--------------------------------|-----------------------------------------------|
| RILOBITE<br>TESTING , INC                                                                | Mai Oil Operations, Inc.                                 |                        | 27 - 8S - 1                                                | 19W                            |                                               |
| ESTING , INC                                                                             | 8411 Preston Rd Ste 800<br>Dallas Tx 75225               |                        | J.A. Stice<br>Job Ticket:                                  |                                | DST#:1                                        |
|                                                                                          | ATTN: Jim Musgrove                                       |                        | Test Start:                                                |                                | -                                             |
| GENERAL INFORMATION:                                                                     |                                                          |                        |                                                            |                                |                                               |
| Formation:ArbuckleDeviated:NoWhipstock:Time Tool Opened:11:56:00Time Test Ended:16:14:00 | ft (KB)                                                  |                        | Test Type:<br>Tester:<br>Unit No:                          | Conventio<br>Royal Fish<br>#77 | nal Bottom Hole (Initial)<br>ter              |
| Total Depth: 3380.00 ft (KB) (T                                                          | 8 <b>80.00 ft (KB) (TVD)</b><br>/D)<br>e Condition: Poor |                        | Reference I                                                | ∃evations:<br>B to GR/CF:      | 1950.00 ft (KB)<br>1941.00 ft (CF)<br>9.00 ft |
| Serial #: 8360InsidePress@RunDepth:psigStart Date:2020.03.07Start Time:09:59:05          | @ 3334.00 ft (KB)<br>End Date:<br>End Time:              | 2020.03.07<br>16:13:59 | Capacity:<br>Last Calib.:<br>Time On Btm:<br>Time Off Btm: |                                | 8000.00 psig<br>2020.03.07                    |
| 45 - FSI - No Ret                                                                        | ırn<br>tarted out as a w eak blow then bui<br>urn        |                        | DECON                                                      |                                |                                               |
| Pressure vs. 7                                                                           | ime<br><u>8360</u> Temperature                           | Time                   | PRESSU<br>Pressure Temp                                    | JRE SUM                        |                                               |
| 75d Mar 220                                                                              |                                                          | (Min.)                 | (psig) (deg F                                              |                                |                                               |
| Recovery                                                                                 |                                                          |                        | · G                                                        | ias Rates                      |                                               |
| Length (ft) Description                                                                  | Volume (bbl)                                             |                        |                                                            |                                | ssure (psig) Gas Rate (Mcf/d)                 |
| 4.00 OCM - 10%o - 90%m                                                                   | 0.04                                                     |                        |                                                            |                                |                                               |
|                                                                                          |                                                          |                        |                                                            |                                |                                               |