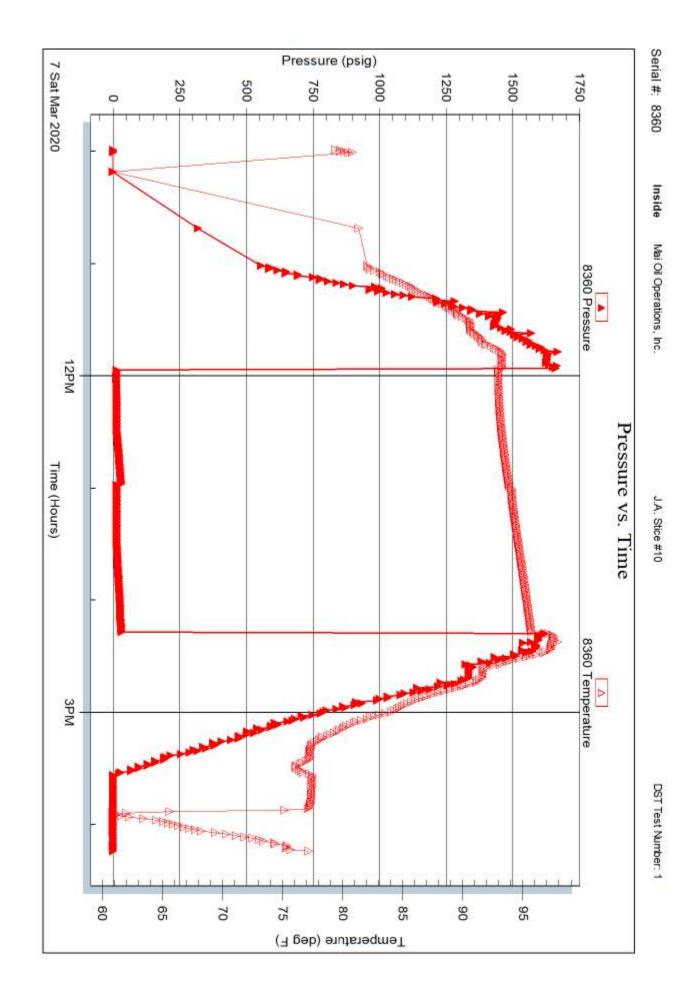

|                                                                                          | DRILL STEM TES                                           | TREP                   | ORT                                                        |                                |                                               |
|------------------------------------------------------------------------------------------|----------------------------------------------------------|------------------------|------------------------------------------------------------|--------------------------------|-----------------------------------------------|
| RILOBITE<br>TESTING , INC                                                                | Mai Oil Operations, Inc.                                 |                        | 27 - 8S - 1                                                | 19W                            |                                               |
| ESTING , INC                                                                             | 8411 Preston Rd Ste 800<br>Dallas Tx 75225               |                        | J.A. Stice<br>Job Ticket:                                  |                                | DST#:1                                        |
|                                                                                          | ATTN: Jim Musgrove                                       |                        | Test Start:                                                |                                | -                                             |
| GENERAL INFORMATION:                                                                     |                                                          |                        |                                                            |                                |                                               |
| Formation:ArbuckleDeviated:NoWhipstock:Time Tool Opened:11:56:00Time Test Ended:16:14:00 | ft (KB)                                                  |                        | Test Type:<br>Tester:<br>Unit No:                          | Conventio<br>Royal Fish<br>#77 | nal Bottom Hole (Initial)<br>ter              |
| Total Depth: 3380.00 ft (KB) (T                                                          | 8 <b>80.00 ft (KB) (TVD)</b><br>/D)<br>e Condition: Poor |                        | Reference I                                                | ∃evations:<br>B to GR/CF:      | 1950.00 ft (KB)<br>1941.00 ft (CF)<br>9.00 ft |
| Serial #: 8360InsidePress@RunDepth:psigStart Date:2020.03.07Start Time:09:59:05          | @ 3334.00 ft (KB)<br>End Date:<br>End Time:              | 2020.03.07<br>16:13:59 | Capacity:<br>Last Calib.:<br>Time On Btm:<br>Time Off Btm: |                                | 8000.00 psig<br>2020.03.07                    |
| 45 - FSI - No Ret                                                                        | ırn<br>tarted out as a w eak blow then bui<br>urn        |                        | DECON                                                      |                                |                                               |
| Pressure vs. 7                                                                           | ime<br><u>8360</u> Temperature                           | Time                   | PRESSU<br>Pressure Temp                                    | JRE SUM                        |                                               |
| 75d Mar 220                                                                              |                                                          | (Min.)                 | (psig) (deg F                                              |                                |                                               |
| Recovery                                                                                 |                                                          |                        | · G                                                        | ias Rates                      |                                               |
| Length (ft) Description                                                                  | Volume (bbl)                                             |                        |                                                            |                                | ssure (psig) Gas Rate (Mcf/d)                 |
| 4.00 OCM - 10%o - 90%m                                                                   | 0.04                                                     |                        |                                                            |                                |                                               |
|                                                                                          |                                                          |                        |                                                            |                                |                                               |