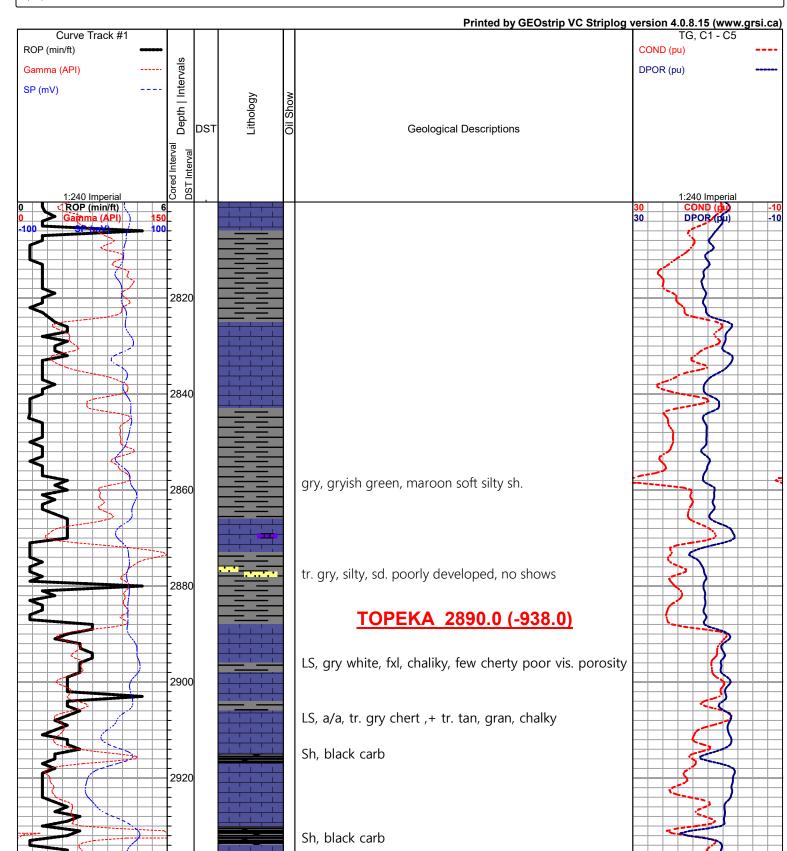

|              |              | DRI       | LING                  |       | OIL                                            |                    |          |       |   |                                                 | OIL & P/A     |       |     |      |                                               |       | OIL            |       |       |     |   |      |
|--------------|--------------|-----------|-----------------------|-------|------------------------------------------------|--------------------|----------|-------|---|-------------------------------------------------|---------------|-------|-----|------|-----------------------------------------------|-------|----------------|-------|-------|-----|---|------|
|              | М            | IAI OIL O | PERATION              | IS    | I                                              | MAI OIL OPERATIONS |          |       |   |                                                 | EMPIRE ENERGY |       |     |      | MAI OIL                                       |       |                |       |       |     |   |      |
|              |              | J.A. ST   | 'ICE # 10             |       |                                                | J.A. S             | STICE    | E # 5 |   |                                                 |               | ST    | ICE | #9   |                                               | Ĭ.    | J.A. STICE # 7 |       |       |     |   |      |
|              |              |           | S-19W<br>& 909' FWL ] |       | 27-85-19W<br>[990' N & 2310' W FROM SE CORNER] |                    |          |       |   | 27-85-19W<br>[1622' N & 2021' W From SE corner] |               |       |     |      | 27-85-19W<br>[1038' N & 2243' E FROM SW CORNE |       |                |       | NER]  |     |   |      |
|              | KB           | 1952      | GL                    | 1942  | DF                                             |                    | 1        | 970   |   |                                                 | КВ            |       |     | 1942 |                                               |       | KB             |       | 1     | 979 |   |      |
|              | L            | DG        | SAM                   | PLE   | L                                              | OG                 | L        | OG    | S | MPL.                                            | SAN           | IPLE. | L   | .0G  | S                                             | MPL.  | LC             | G     | LC    | G   | S | MPL. |
|              | LOG<br>DEPTH | S.S       | SAMPLE<br>DEPTH       | S.S   | DEPTH                                          | S.S.               | DE       | РТН   | с | ORR.                                            | DEPTH         | S.S   | с   | ORR. | (                                             | CORR. | DEPTH          | S.S   | CO    | RR. | C | ORR. |
| ANHYDRITE    | 1361         | 591       | 1362                  | 590   | 1380                                           | 590                | +        | 1     | + | 0                                               | 1353          | 589   | +   | 2    | +                                             | 1     | 1393           | 586   | +     | 5   | + | 4    |
| B. ANHYDRITE | 1398         | 554       | 1397                  | 555   |                                                |                    |          |       |   |                                                 | 1388          | 554   | +   | 0    | +                                             | 1     | 1428           | 551   | +     | 3   | + | 4    |
| ТОРЕКА       | 2889         | -937      | 2890                  | -938  |                                                |                    |          |       |   |                                                 | 2881          | -939  | +   | 2    | +                                             | 1     | 2914           | -935  | -     | 2   | - | 3    |
| HEEBNER      | 3094         | -1142     | 3092                  | -1140 | 3114                                           | -1144              | +        | 2     | + | 4                                               | 3092          | -1150 | +   | 8    | +                                             | 10    | 3123           | -1144 | +     | 2   | + | 4    |
| TORONTO      | 3121         | -1169     | 3116                  | -1164 |                                                |                    |          |       |   |                                                 | 3115          | -1173 | +   | 4    | +                                             | 9     | 3145           | -1166 | -     | 3   | + | 2    |
| LANSING      | 3137         | -1185     | 3132                  | -1180 | 3138                                           | -1168              | <u> </u> | 17    | - | 12                                              | 3132          | -1190 | +   | 5    | +                                             | 10    | 3163           | -1184 | - 244 | 1   | + | 4    |
| BKC          | 3354         | -1402     | 3354                  | -1402 |                                                |                    |          |       |   |                                                 | 3348          | -1406 | +   | 4    | +                                             | 4     | 3378           | -1399 | -     | 3   | • | 3    |
| ARBUCKLE     | 3377         | -1425     | 3377                  | -1425 | 3392                                           | -1422              | -        | 3     | - | 3                                               | 3374          | -1432 | +   | 7    | +                                             | 7     | 3402           | -1423 |       | 2   |   | 2    |
| RTD          | 3386         | -1434     | 3386                  | -1434 | 3396                                           | -1426              | -        | 8     | - | 8                                               | 3457          | -1515 | +   | 81   | +                                             | 81    | 3500           | -1521 | +     | 87  | + | 87   |
| LTD          | 3385         | -1433     | 3385                  | -1433 |                                                |                    |          |       | , |                                                 | 3452          | -1510 | a É | 77   | ÷                                             | 77    | 3503           | -1524 | +     | 91  | ÷ | 91   |

#### NOTES

SAMPLES SAVED FROM : 2800-RTD DRILL TIME SAVE : 2800-RTD **GEOLOGICAL SUPERVISION : 2840-RTD** 

Total Depth:

|                      | LOGGED BY                                                       |       |                   |
|----------------------|-----------------------------------------------------------------|-------|-------------------|
| Company:<br>Address: | Musgrove Petroleum, LLC<br>212 Main Street<br>Claflin, KS 67525 |       |                   |
| Phone Nbr:           | 620-786-0839<br>KLG #307                                        | Nomo  | lamos C. Musarova |
| Logged By:           |                                                                 | Name: | James C. Musgrove |
|                      | ROCK TYPES                                                      |       |                   |
|                      | t fw<7 <b>C</b> arbon Sh<br>e, gry <u>:</u> Ss                  |       |                   |
|                      |                                                                 |       |                   |

ACCESSORIES

STRINGER Limestone

DST

BST Int

📕 DST alt

tail pipe

Core

#### MINERAL ▲ Chert, dark

#### ... Sandstone

#### **OTHER SYMBOLS**

- Fair Show
- Poor Show
- Spotted or Trace
- O Questionable Stn
- D Dead Oil Stn
- Fluorescence
- ₭ Gas

Tr. gry chert LS, a/a, + tr. gry sh.

|                                                                                                                                                                                                                | DRILL STEM TES                                     | T REP                                                          | ORT                                                                                            |                                                     |                                                                                                   |                                                   |                |
|----------------------------------------------------------------------------------------------------------------------------------------------------------------------------------------------------------------|----------------------------------------------------|----------------------------------------------------------------|------------------------------------------------------------------------------------------------|-----------------------------------------------------|---------------------------------------------------------------------------------------------------|---------------------------------------------------|----------------|
|                                                                                                                                                                                                                | Mai Oil Operations, Inc.                           |                                                                | 27 -                                                                                           | 8S - 19                                             | W                                                                                                 |                                                   |                |
| ESTING , INC                                                                                                                                                                                                   | 8411 Preston Rd Ste 800<br>Dallas Tx 75225         |                                                                | -                                                                                              | Stice a                                             | -                                                                                                 |                                                   |                |
|                                                                                                                                                                                                                | ATTN: Jim Musgrove                                 | Job Ticket: 66851 DST#:1<br>Test Start: 2020.03.07 @ 09:59:00  |                                                                                                |                                                     |                                                                                                   |                                                   |                |
| GENERAL INFORMATION:                                                                                                                                                                                           |                                                    |                                                                |                                                                                                |                                                     |                                                                                                   |                                                   |                |
| Formation:ArbuckleDeviated:NoWhipstock:Time Tool Opened:11:56:00Time Test Ended:16:14:00                                                                                                                       | ft (KB)                                            |                                                                | Test<br>Test<br>Unit                                                                           | er: I                                               | Conventiona<br>Royal Fisher<br>#77                                                                |                                                   | e (Initial)    |
| Total Depth: 3380.00 ft (KB) (T                                                                                                                                                                                | 380.00 ft (KB) (TVD)<br>√D)<br>e Condition: Poor   |                                                                | Refe                                                                                           | erence Ele<br>KB t                                  | evations:<br>to GR/CF:                                                                            | 1950.00<br>1941.00<br>9.00                        | ft (CF)        |
| Serial #: 8671         Outside           Press@RunDepth:         14.53 psig           Start Date:         2020.03.07           Start Time:         09:59:05           TEST COMMENT:         30 - IF - Blow but | End Date:<br>End Time:                             | 2020.03.07<br>16:13:59<br>k blow                               | Capacity:<br>Last Calib<br>Time On E<br>Time Off I                                             | o.:<br>Btm: 2                                       | :<br>2020.03.07 (<br>2020.03.07 (                                                                 |                                                   | psig           |
| 45 - FSI - No Ret                                                                                                                                                                                              | tarted out as a w eak blow then bui<br>urn<br>fime | lt to a 1/4"                                                   | PR                                                                                             | RESSUF                                              | RE SUMM                                                                                           | ARY                                               |                |
| Totaliar 203 Trace/case                                                                                                                                                                                        | ST Horpman                                         | Time<br>(Min.)<br>0<br>1<br>32<br>63<br>63<br>91<br>142<br>142 | Pressure<br>(psig)<br>1652.52<br>12.49<br>14.03<br>32.13<br>13.78<br>14.53<br>31.68<br>1618.97 | Temp<br>(deg F)<br>93.05<br>92.12<br>93.16<br>93.88 | Annotatio<br>Initial Hydro<br>Open To Fl<br>Shut-In(1)<br>End Shut-Ir<br>Open To Fl<br>Shut-In(2) | n<br>o-static<br>ow (1)<br>n(1)<br>ow (2)<br>n(2) |                |
| Recovery                                                                                                                                                                                                       |                                                    |                                                                |                                                                                                | Ga                                                  | s Rates                                                                                           |                                                   |                |
| Length (ft)         Description           4.00         OCM - 10%o - 90%m                                                                                                                                       | Volume (bbl) 0.04                                  |                                                                |                                                                                                | Choke (i                                            | inches) Pressu                                                                                    | re (psig) Ga                                      | s Rate (Mcf/d) |
|                                                                                                                                                                                                                |                                                    |                                                                |                                                                                                |                                                     |                                                                                                   |                                                   |                |