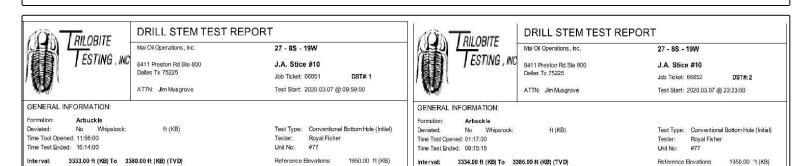

#### **OTHER SYMBOLS**

- Fair Show
- Poor Show
- Spotted or Trace
- O Questionable Stn
- D Dead Oil Stn
- Fluorescence
- ₭ Gas

Tr. gry chert LS, a/a, + tr. gry sh.

|                                                                                                                                                                                                                | DRILL STEM TES                                     | T REP                                                          | ORT                                                                                            |                                                     |                                                                                                   |                                                   |                |
|----------------------------------------------------------------------------------------------------------------------------------------------------------------------------------------------------------------|----------------------------------------------------|----------------------------------------------------------------|------------------------------------------------------------------------------------------------|-----------------------------------------------------|---------------------------------------------------------------------------------------------------|---------------------------------------------------|----------------|
|                                                                                                                                                                                                                | Mai Oil Operations, Inc.                           |                                                                | 27 -                                                                                           | 8S - 19                                             | W                                                                                                 |                                                   |                |
| ESTING , INC                                                                                                                                                                                                   | 8411 Preston Rd Ste 800<br>Dallas Tx 75225         |                                                                | -                                                                                              | Stice a                                             | -                                                                                                 |                                                   |                |
|                                                                                                                                                                                                                | ATTN: Jim Musgrove                                 | Job Ticket: 66851 DST#:1<br>Test Start: 2020.03.07 @ 09:59:00  |                                                                                                |                                                     |                                                                                                   |                                                   |                |
| GENERAL INFORMATION:                                                                                                                                                                                           |                                                    |                                                                |                                                                                                |                                                     |                                                                                                   |                                                   |                |
| Formation:ArbuckleDeviated:NoWhipstock:Time Tool Opened:11:56:00Time Test Ended:16:14:00                                                                                                                       | ft (KB)                                            |                                                                | Test<br>Test<br>Unit                                                                           | er: I                                               | Conventiona<br>Royal Fisher<br>#77                                                                |                                                   | e (Initial)    |
| Total Depth: 3380.00 ft (KB) (T                                                                                                                                                                                | 380.00 ft (KB) (TVD)<br>√D)<br>e Condition: Poor   |                                                                | Refe                                                                                           | erence Ele<br>KB t                                  | evations:<br>to GR/CF:                                                                            | 1950.00<br>1941.00<br>9.00                        | ft (CF)        |
| Serial #: 8671         Outside           Press@RunDepth:         14.53 psig           Start Date:         2020.03.07           Start Time:         09:59:05           TEST COMMENT:         30 - IF - Blow but | End Date:<br>End Time:                             | 2020.03.07<br>16:13:59<br>k blow                               | Capacity:<br>Last Calib<br>Time On E<br>Time Off I                                             | o.:<br>Btm: 2                                       | :<br>2020.03.07 (<br>2020.03.07 (                                                                 |                                                   | psig           |
| 45 - FSI - No Ret                                                                                                                                                                                              | tarted out as a w eak blow then bui<br>urn<br>fime | lt to a 1/4"                                                   | PR                                                                                             | RESSUF                                              | RE SUMM                                                                                           | ARY                                               |                |
| Totaliar 203 Trace/case                                                                                                                                                                                        | ST Horpman                                         | Time<br>(Min.)<br>0<br>1<br>32<br>63<br>63<br>91<br>142<br>142 | Pressure<br>(psig)<br>1652.52<br>12.49<br>14.03<br>32.13<br>13.78<br>14.53<br>31.68<br>1618.97 | Temp<br>(deg F)<br>93.05<br>92.12<br>93.16<br>93.88 | Annotatio<br>Initial Hydro<br>Open To Fl<br>Shut-In(1)<br>End Shut-Ir<br>Open To Fl<br>Shut-In(2) | n<br>o-static<br>ow (1)<br>n(1)<br>ow (2)<br>n(2) |                |
| Recovery                                                                                                                                                                                                       |                                                    |                                                                |                                                                                                | Ga                                                  | s Rates                                                                                           |                                                   |                |
| Length (ft)         Description           4.00         OCM - 10%o - 90%m                                                                                                                                       | Volume (bbl) 0.04                                  |                                                                |                                                                                                | Choke (i                                            | inches) Pressu                                                                                    | re (psig) Ga                                      | s Rate (Mcf/d) |
|                                                                                                                                                                                                                |                                                    |                                                                |                                                                                                |                                                     |                                                                                                   |                                                   |                |

|                                                                                          | DRILL STEM TES                                           | TREP                   | ORT                                                        |                                |                                               |
|------------------------------------------------------------------------------------------|----------------------------------------------------------|------------------------|------------------------------------------------------------|--------------------------------|-----------------------------------------------|
| RILOBITE<br>TESTING , INC                                                                | Mai Oil Operations, Inc.                                 |                        | 27 - 8S - 1                                                | 19W                            |                                               |
| ESTING , INC                                                                             | 8411 Preston Rd Ste 800<br>Dallas Tx 75225               |                        | J.A. Stice<br>Job Ticket:                                  |                                | DST#:1                                        |
|                                                                                          | ATTN: Jim Musgrove                                       |                        | Test Start:                                                |                                | -                                             |
| GENERAL INFORMATION:                                                                     |                                                          |                        |                                                            |                                |                                               |
| Formation:ArbuckleDeviated:NoWhipstock:Time Tool Opened:11:56:00Time Test Ended:16:14:00 | ft (KB)                                                  |                        | Test Type:<br>Tester:<br>Unit No:                          | Conventio<br>Royal Fish<br>#77 | nal Bottom Hole (Initial)<br>ter              |
| Total Depth: 3380.00 ft (KB) (T                                                          | 8 <b>80.00 ft (KB) (TVD)</b><br>/D)<br>e Condition: Poor |                        | Reference I                                                | ∃evations:<br>B to GR/CF:      | 1950.00 ft (KB)<br>1941.00 ft (CF)<br>9.00 ft |
| Serial #: 8360InsidePress@RunDepth:psigStart Date:2020.03.07Start Time:09:59:05          | @ 3334.00 ft (KB)<br>End Date:<br>End Time:              | 2020.03.07<br>16:13:59 | Capacity:<br>Last Calib.:<br>Time On Btm:<br>Time Off Btm: |                                | 8000.00 psig<br>2020.03.07                    |
| 45 - FSI - No Ret                                                                        | ırn<br>tarted out as a w eak blow then bui<br>urn        |                        | DECON                                                      |                                |                                               |
| Pressure vs. 7                                                                           | ime<br><u>8360</u> Temperature                           | Time                   | PRESSU<br>Pressure Temp                                    | JRE SUM                        |                                               |
| 75d Mar 220                                                                              |                                                          | (Min.)                 | (psig) (deg F                                              |                                |                                               |
| Recovery                                                                                 |                                                          |                        | · G                                                        | ias Rates                      |                                               |
| Length (ft) Description                                                                  | Volume (bbl)                                             |                        |                                                            |                                | ssure (psig) Gas Rate (Mcf/d)                 |
| 4.00 OCM - 10%o - 90%m                                                                   | 0.04                                                     |                        |                                                            |                                |                                               |
|                                                                                          |                                                          |                        |                                                            |                                |                                               |