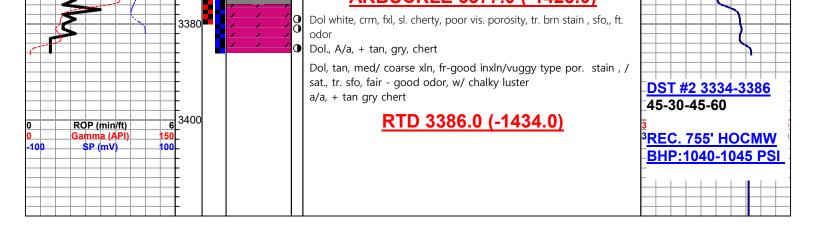

|              |              | DRI       | LING                  |       | OIL                                            |                    |          |       |   |                                                 | OIL & P/A     |       |     |      |                                               |       | OIL            |       |       |     |   |      |
|--------------|--------------|-----------|-----------------------|-------|------------------------------------------------|--------------------|----------|-------|---|-------------------------------------------------|---------------|-------|-----|------|-----------------------------------------------|-------|----------------|-------|-------|-----|---|------|
|              | М            | IAI OIL O | PERATION              | IS    | I                                              | MAI OIL OPERATIONS |          |       |   |                                                 | EMPIRE ENERGY |       |     |      | MAI OIL                                       |       |                |       |       |     |   |      |
|              |              | J.A. ST   | 'ICE # 10             |       |                                                | J.A. S             | STICE    | E # 5 |   |                                                 |               | ST    | ICE | #9   |                                               | Ĭ.    | J.A. STICE # 7 |       |       |     |   |      |
|              |              |           | S-19W<br>& 909' FWL ] |       | 27-85-19W<br>[990' N & 2310' W FROM SE CORNER] |                    |          |       |   | 27-85-19W<br>[1622' N & 2021' W From SE corner] |               |       |     |      | 27-85-19W<br>[1038' N & 2243' E FROM SW CORNE |       |                |       | NER]  |     |   |      |
|              | KB           | 1952      | GL                    | 1942  | DF                                             |                    | 1        | 970   |   |                                                 | КВ            |       |     | 1942 |                                               |       | KB             |       | 1     | 979 |   |      |
|              | L            | DG        | SAM                   | PLE   | L                                              | OG                 | L        | OG    | S | MPL.                                            | SAN           | IPLE. | L   | .0G  | S                                             | MPL.  | LC             | G     | LC    | G   | S | MPL. |
|              | LOG<br>DEPTH | S.S       | SAMPLE<br>DEPTH       | S.S   | DEPTH                                          | S.S.               | DE       | РТН   | с | ORR.                                            | DEPTH         | S.S   | с   | ORR. | (                                             | CORR. | DEPTH          | S.S   | CO    | RR. | C | ORR. |
| ANHYDRITE    | 1361         | 591       | 1362                  | 590   | 1380                                           | 590                | +        | 1     | + | 0                                               | 1353          | 589   | +   | 2    | +                                             | 1     | 1393           | 586   | +     | 5   | + | 4    |
| B. ANHYDRITE | 1398         | 554       | 1397                  | 555   |                                                |                    |          |       |   |                                                 | 1388          | 554   | +   | 0    | +                                             | 1     | 1428           | 551   | +     | 3   | + | 4    |
| ТОРЕКА       | 2889         | -937      | 2890                  | -938  |                                                |                    |          |       |   |                                                 | 2881          | -939  | +   | 2    | +                                             | 1     | 2914           | -935  | -     | 2   | - | 3    |
| HEEBNER      | 3094         | -1142     | 3092                  | -1140 | 3114                                           | -1144              | +        | 2     | + | 4                                               | 3092          | -1150 | +   | 8    | +                                             | 10    | 3123           | -1144 | +     | 2   | + | 4    |
| TORONTO      | 3121         | -1169     | 3116                  | -1164 |                                                |                    |          |       |   |                                                 | 3115          | -1173 | +   | 4    | +                                             | 9     | 3145           | -1166 | -     | 3   | + | 2    |
| LANSING      | 3137         | -1185     | 3132                  | -1180 | 3138                                           | -1168              | <u> </u> | 17    | - | 12                                              | 3132          | -1190 | +   | 5    | +                                             | 10    | 3163           | -1184 | - 244 | 1   | + | 4    |
| BKC          | 3354         | -1402     | 3354                  | -1402 |                                                |                    |          |       |   |                                                 | 3348          | -1406 | +   | 4    | +                                             | 4     | 3378           | -1399 | -     | 3   | • | 3    |
| ARBUCKLE     | 3377         | -1425     | 3377                  | -1425 | 3392                                           | -1422              | -        | 3     | - | 3                                               | 3374          | -1432 | +   | 7    | +                                             | 7     | 3402           | -1423 |       | 2   |   | 2    |
| RTD          | 3386         | -1434     | 3386                  | -1434 | 3396                                           | -1426              | -        | 8     | - | 8                                               | 3457          | -1515 | +   | 81   | +                                             | 81    | 3500           | -1521 | +     | 87  | + | 87   |
| LTD          | 3385         | -1433     | 3385                  | -1433 |                                                |                    |          |       | , |                                                 | 3452          | -1510 | a É | 77   | ÷                                             | 77    | 3503           | -1524 | +     | 91  | ÷ | 91   |

#### **OTHER SYMBOLS**

- Fair Show
- Poor Show
- Spotted or Trace
- O Questionable Stn
- D Dead Oil Stn
- Fluorescence
- ₭ Gas

Tr. gry chert LS, a/a, + tr. gry sh.

|                                                                                                                                                                                                                | DRILL STEM TES                                     | T REP                                                          | ORT                                                                                            |                                                     |                                                                                                   |                                                   |                |
|----------------------------------------------------------------------------------------------------------------------------------------------------------------------------------------------------------------|----------------------------------------------------|----------------------------------------------------------------|------------------------------------------------------------------------------------------------|-----------------------------------------------------|---------------------------------------------------------------------------------------------------|---------------------------------------------------|----------------|
|                                                                                                                                                                                                                | Mai Oil Operations, Inc.                           |                                                                | 27 -                                                                                           | 8S - 19                                             | W                                                                                                 |                                                   |                |
| ESTING , INC                                                                                                                                                                                                   | 8411 Preston Rd Ste 800<br>Dallas Tx 75225         |                                                                | -                                                                                              | Stice a                                             | -                                                                                                 |                                                   |                |
|                                                                                                                                                                                                                | ATTN: Jim Musgrove                                 | Job Ticket: 66851 DST#:1<br>Test Start: 2020.03.07 @ 09:59:00  |                                                                                                |                                                     |                                                                                                   |                                                   |                |
| GENERAL INFORMATION:                                                                                                                                                                                           |                                                    |                                                                |                                                                                                |                                                     |                                                                                                   |                                                   |                |
| Formation:ArbuckleDeviated:NoWhipstock:Time Tool Opened:11:56:00Time Test Ended:16:14:00                                                                                                                       | ft (KB)                                            |                                                                | Test<br>Test<br>Unit                                                                           | er: I                                               | Conventiona<br>Royal Fisher<br>#77                                                                |                                                   | e (Initial)    |
| Total Depth: 3380.00 ft (KB) (T                                                                                                                                                                                | 380.00 ft (KB) (TVD)<br>√D)<br>e Condition: Poor   |                                                                | Refe                                                                                           | erence Ele<br>KB t                                  | evations:<br>to GR/CF:                                                                            | 1950.00<br>1941.00<br>9.00                        | ft (CF)        |
| Serial #: 8671         Outside           Press@RunDepth:         14.53 psig           Start Date:         2020.03.07           Start Time:         09:59:05           TEST COMMENT:         30 - IF - Blow but | End Date:<br>End Time:                             | 2020.03.07<br>16:13:59<br>k blow                               | Capacity:<br>Last Calib<br>Time On E<br>Time Off I                                             | o.:<br>Btm: 2                                       | :<br>2020.03.07 (<br>2020.03.07 (                                                                 |                                                   | psig           |
| 45 - FSI - No Ret                                                                                                                                                                                              | tarted out as a w eak blow then bui<br>urn<br>fime | lt to a 1/4"                                                   | PR                                                                                             | RESSUF                                              | RE SUMM                                                                                           | ARY                                               |                |
| Totaliar 203 Trace/case                                                                                                                                                                                        | ST Horpman                                         | Time<br>(Min.)<br>0<br>1<br>32<br>63<br>63<br>91<br>142<br>142 | Pressure<br>(psig)<br>1652.52<br>12.49<br>14.03<br>32.13<br>13.78<br>14.53<br>31.68<br>1618.97 | Temp<br>(deg F)<br>93.05<br>92.12<br>93.16<br>93.88 | Annotatio<br>Initial Hydro<br>Open To Fl<br>Shut-In(1)<br>End Shut-Ir<br>Open To Fl<br>Shut-In(2) | n<br>o-static<br>ow (1)<br>n(1)<br>ow (2)<br>n(2) |                |
| Recovery                                                                                                                                                                                                       |                                                    |                                                                |                                                                                                | Ga                                                  | s Rates                                                                                           |                                                   |                |
| Length (ft)         Description           4.00         OCM - 10%o - 90%m                                                                                                                                       | Volume (bbl) 0.04                                  |                                                                |                                                                                                | Choke (i                                            | inches) Pressu                                                                                    | re (psig) Ga                                      | s Rate (Mcf/d) |
|                                                                                                                                                                                                                |                                                    |                                                                |                                                                                                |                                                     |                                                                                                   |                                                   |                |

|                                                                                          | DRILL STEM TES                                           | TREP                   | ORT                                                        |                                |                                               |
|------------------------------------------------------------------------------------------|----------------------------------------------------------|------------------------|------------------------------------------------------------|--------------------------------|-----------------------------------------------|
| RILOBITE<br>TESTING , INC                                                                | Mai Oil Operations, Inc.                                 |                        | 27 - 8S - 1                                                | 19W                            |                                               |
| ESTING , INC                                                                             | 8411 Preston Rd Ste 800<br>Dallas Tx 75225               |                        | J.A. Stice<br>Job Ticket:                                  |                                | DST#:1                                        |
|                                                                                          | ATTN: Jim Musgrove                                       |                        | Test Start:                                                |                                | -                                             |
| GENERAL INFORMATION:                                                                     |                                                          |                        |                                                            |                                |                                               |
| Formation:ArbuckleDeviated:NoWhipstock:Time Tool Opened:11:56:00Time Test Ended:16:14:00 | ft (KB)                                                  |                        | Test Type:<br>Tester:<br>Unit No:                          | Conventio<br>Royal Fish<br>#77 | nal Bottom Hole (Initial)<br>ter              |
| Total Depth: 3380.00 ft (KB) (T                                                          | 8 <b>80.00 ft (KB) (TVD)</b><br>/D)<br>e Condition: Poor |                        | Reference I                                                | ∃evations:<br>B to GR/CF:      | 1950.00 ft (KB)<br>1941.00 ft (CF)<br>9.00 ft |
| Serial #: 8360InsidePress@RunDepth:psigStart Date:2020.03.07Start Time:09:59:05          | @ 3334.00 ft (KB)<br>End Date:<br>End Time:              | 2020.03.07<br>16:13:59 | Capacity:<br>Last Calib.:<br>Time On Btm:<br>Time Off Btm: |                                | 8000.00 psig<br>2020.03.07                    |
| 45 - FSI - No Ret                                                                        | ırn<br>tarted out as a w eak blow then bui<br>urn        |                        | DECON                                                      |                                |                                               |
| Pressure vs. 7                                                                           | ime<br><u>8360</u> Temperature                           | Time                   | PRESSU<br>Pressure Temp                                    | JRE SUM                        |                                               |
| 75d Mar 220                                                                              |                                                          | (Min.)                 | (psig) (deg F                                              |                                |                                               |
| Recovery                                                                                 |                                                          |                        | · G                                                        | ias Rates                      |                                               |
| Length (ft) Description                                                                  | Volume (bbl)                                             |                        |                                                            |                                | ssure (psig) Gas Rate (Mcf/d)                 |
| 4.00 OCM - 10%o - 90%m                                                                   | 0.04                                                     |                        |                                                            |                                |                                               |
|                                                                                          |                                                          |                        |                                                            |                                |                                               |