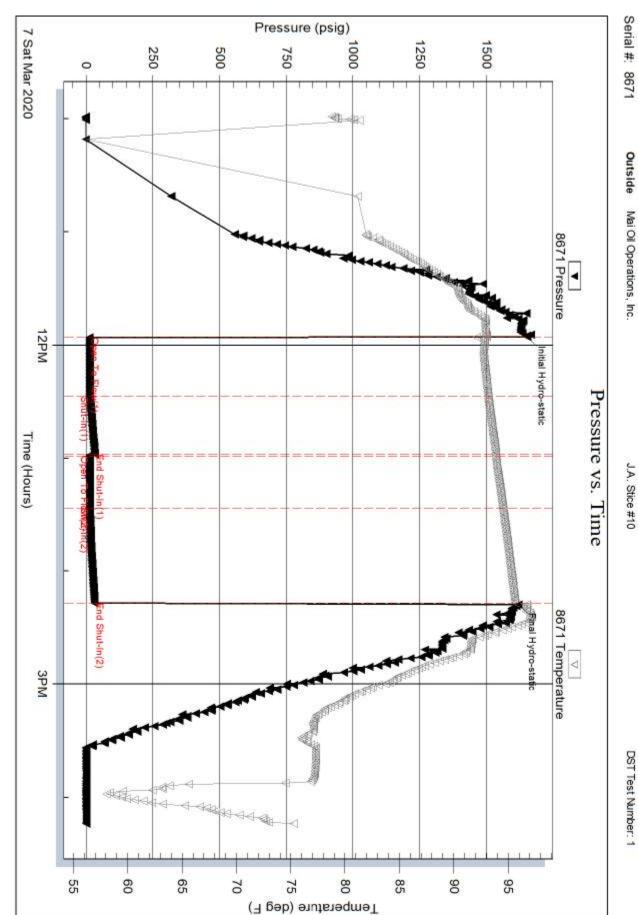

#### **OTHER SYMBOLS**

- Fair Show
- Poor Show
- Spotted or Trace
- O Questionable Stn
- D Dead Oil Stn
- Fluorescence
- ₭ Gas

Tr. gry chert LS, a/a, + tr. gry sh.

|                                                                                                                                                                                                                | DRILL STEM TES                                     | T REP                                                          | ORT                                                                                            |                                                     |                                                                                                   |                                                   |                |
|----------------------------------------------------------------------------------------------------------------------------------------------------------------------------------------------------------------|----------------------------------------------------|----------------------------------------------------------------|------------------------------------------------------------------------------------------------|-----------------------------------------------------|---------------------------------------------------------------------------------------------------|---------------------------------------------------|----------------|
|                                                                                                                                                                                                                | Mai Oil Operations, Inc.                           |                                                                | 27 -                                                                                           | 8S - 19                                             | W                                                                                                 |                                                   |                |
| ESTING , INC                                                                                                                                                                                                   | 8411 Preston Rd Ste 800<br>Dallas Tx 75225         |                                                                | -                                                                                              | Stice a                                             | -                                                                                                 |                                                   |                |
|                                                                                                                                                                                                                | ATTN: Jim Musgrove                                 | Job Ticket: 66851 DST#:1<br>Test Start: 2020.03.07 @ 09:59:00  |                                                                                                |                                                     |                                                                                                   |                                                   |                |
| GENERAL INFORMATION:                                                                                                                                                                                           |                                                    |                                                                |                                                                                                |                                                     |                                                                                                   |                                                   |                |
| Formation:ArbuckleDeviated:NoWhipstock:Time Tool Opened:11:56:00Time Test Ended:16:14:00                                                                                                                       | ft (KB)                                            |                                                                | Test<br>Test<br>Unit                                                                           | er: I                                               | Conventiona<br>Royal Fisher<br>#77                                                                |                                                   | e (Initial)    |
| Total Depth: 3380.00 ft (KB) (T                                                                                                                                                                                | 380.00 ft (KB) (TVD)<br>√D)<br>e Condition: Poor   |                                                                | Refe                                                                                           | erence Ele<br>KB t                                  | evations:<br>to GR/CF:                                                                            | 1950.00<br>1941.00<br>9.00                        | ft (CF)        |
| Serial #: 8671         Outside           Press@RunDepth:         14.53 psig           Start Date:         2020.03.07           Start Time:         09:59:05           TEST COMMENT:         30 - IF - Blow but | End Date:<br>End Time:                             | 2020.03.07<br>16:13:59<br>k blow                               | Capacity:<br>Last Calib<br>Time On E<br>Time Off I                                             | o.:<br>Btm: 2                                       | :<br>2020.03.07 (<br>2020.03.07 (                                                                 |                                                   | psig           |
| 45 - FSI - No Ret                                                                                                                                                                                              | tarted out as a w eak blow then bui<br>urn<br>fime | lt to a 1/4"                                                   | PR                                                                                             | RESSUF                                              | RE SUMM                                                                                           | ARY                                               |                |
| Totaliar 203 Trace/case                                                                                                                                                                                        | ST Horpman                                         | Time<br>(Min.)<br>0<br>1<br>32<br>63<br>63<br>91<br>142<br>142 | Pressure<br>(psig)<br>1652.52<br>12.49<br>14.03<br>32.13<br>13.78<br>14.53<br>31.68<br>1618.97 | Temp<br>(deg F)<br>93.05<br>92.12<br>93.16<br>93.88 | Annotatio<br>Initial Hydro<br>Open To Fl<br>Shut-In(1)<br>End Shut-Ir<br>Open To Fl<br>Shut-In(2) | n<br>o-static<br>ow (1)<br>n(1)<br>ow (2)<br>n(2) |                |
| Recovery                                                                                                                                                                                                       |                                                    |                                                                |                                                                                                | Ga                                                  | s Rates                                                                                           |                                                   |                |
| Length (ft)         Description           4.00         OCM - 10%o - 90%m                                                                                                                                       | Volume (bbl) 0.04                                  |                                                                |                                                                                                | Choke (i                                            | inches) Pressu                                                                                    | re (psig) Ga                                      | s Rate (Mcf/d) |
|                                                                                                                                                                                                                |                                                    |                                                                |                                                                                                |                                                     |                                                                                                   |                                                   |                |