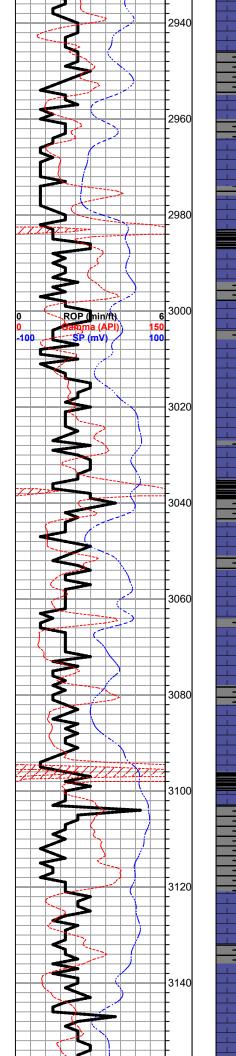

|              |              | DRI       | LING                  |       | OIL                                            |                    |          |       |   |                                                 | OIL & P/A     |       |     |      |                                               |       | OIL            |       |       |     |   |      |
|--------------|--------------|-----------|-----------------------|-------|------------------------------------------------|--------------------|----------|-------|---|-------------------------------------------------|---------------|-------|-----|------|-----------------------------------------------|-------|----------------|-------|-------|-----|---|------|
|              | М            | IAI OIL O | PERATION              | IS    | I                                              | MAI OIL OPERATIONS |          |       |   |                                                 | EMPIRE ENERGY |       |     |      | MAI OIL                                       |       |                |       |       |     |   |      |
|              |              | J.A. ST   | 'ICE # 10             |       |                                                | J.A. S             | STICE    | E # 5 |   |                                                 |               | ST    | ICE | #9   |                                               | Ĭ.    | J.A. STICE # 7 |       |       |     |   |      |
|              |              |           | S-19W<br>& 909' FWL ] |       | 27-85-19W<br>[990' N & 2310' W FROM SE CORNER] |                    |          |       |   | 27-85-19W<br>[1622' N & 2021' W From SE corner] |               |       |     |      | 27-85-19W<br>[1038' N & 2243' E FROM SW CORNE |       |                |       | NER]  |     |   |      |
|              | KB           | 1952      | GL                    | 1942  | DF                                             |                    | 1        | 970   |   |                                                 | КВ            |       |     | 1942 |                                               |       | KB             |       | 1     | 979 |   |      |
|              | L            | DG        | SAM                   | PLE   | L                                              | OG                 | L        | OG    | S | MPL.                                            | SAN           | IPLE. | L   | .0G  | S                                             | MPL.  | LC             | G     | LC    | G   | S | MPL. |
|              | LOG<br>DEPTH | S.S       | SAMPLE<br>DEPTH       | S.S   | DEPTH                                          | S.S.               | DE       | РТН   | с | ORR.                                            | DEPTH         | S.S   | с   | ORR. | (                                             | CORR. | DEPTH          | S.S   | CO    | RR. | C | ORR. |
| ANHYDRITE    | 1361         | 591       | 1362                  | 590   | 1380                                           | 590                | +        | 1     | + | 0                                               | 1353          | 589   | +   | 2    | +                                             | 1     | 1393           | 586   | +     | 5   | + | 4    |
| B. ANHYDRITE | 1398         | 554       | 1397                  | 555   |                                                |                    |          |       |   |                                                 | 1388          | 554   | +   | 0    | +                                             | 1     | 1428           | 551   | +     | 3   | + | 4    |
| ТОРЕКА       | 2889         | -937      | 2890                  | -938  |                                                |                    |          |       |   |                                                 | 2881          | -939  | +   | 2    | +                                             | 1     | 2914           | -935  | -     | 2   | - | 3    |
| HEEBNER      | 3094         | -1142     | 3092                  | -1140 | 3114                                           | -1144              | +        | 2     | + | 4                                               | 3092          | -1150 | +   | 8    | +                                             | 10    | 3123           | -1144 | +     | 2   | + | 4    |
| TORONTO      | 3121         | -1169     | 3116                  | -1164 |                                                |                    |          |       |   |                                                 | 3115          | -1173 | +   | 4    | +                                             | 9     | 3145           | -1166 | -     | 3   | + | 2    |
| LANSING      | 3137         | -1185     | 3132                  | -1180 | 3138                                           | -1168              | <u> </u> | 17    | - | 12                                              | 3132          | -1190 | +   | 5    | +                                             | 10    | 3163           | -1184 | - 244 | 1   | + | 4    |
| BKC          | 3354         | -1402     | 3354                  | -1402 |                                                |                    |          |       |   |                                                 | 3348          | -1406 | +   | 4    | +                                             | 4     | 3378           | -1399 | -     | 3   | • | 3    |
| ARBUCKLE     | 3377         | -1425     | 3377                  | -1425 | 3392                                           | -1422              | -        | 3     | - | 3                                               | 3374          | -1432 | +   | 7    | +                                             | 7     | 3402           | -1423 |       | 2   |   | 2    |
| RTD          | 3386         | -1434     | 3386                  | -1434 | 3396                                           | -1426              | -        | 8     | - | 8                                               | 3457          | -1515 | +   | 81   | +                                             | 81    | 3500           | -1521 | +     | 87  | + | 87   |
| LTD          | 3385         | -1433     | 3385                  | -1433 |                                                |                    |          |       | , |                                                 | 3452          | -1510 | a É | 77   | ÷                                             | 77    | 3503           | -1524 | +     | 91  | ÷ | 91   |