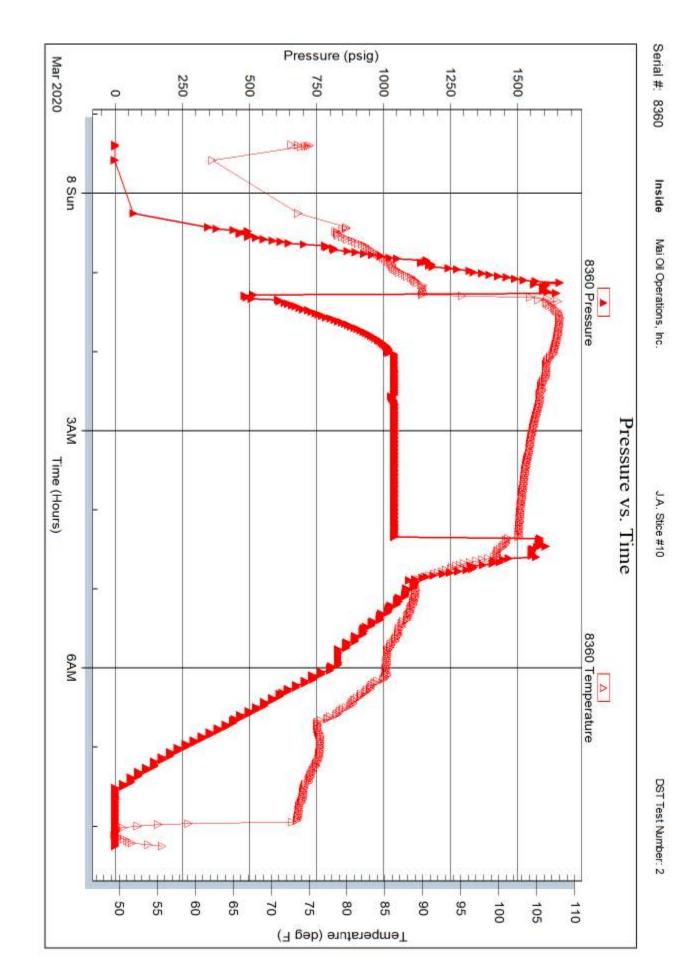

|                                                                                          | DRILL STEM TES                                           | TREP                   | ORT                                                        |                                |                                               |
|------------------------------------------------------------------------------------------|----------------------------------------------------------|------------------------|------------------------------------------------------------|--------------------------------|-----------------------------------------------|
| RILOBITE<br>TESTING , INC                                                                | Mai Oil Operations, Inc.                                 |                        | 27 - 8S - 1                                                | 19W                            |                                               |
| ESTING , INC                                                                             | 8411 Preston Rd Ste 800<br>Dallas Tx 75225               |                        | J.A. Stice<br>Job Ticket:                                  |                                | DST#:1                                        |
|                                                                                          | ATTN: Jim Musgrove                                       |                        | Test Start:                                                |                                | -                                             |
| GENERAL INFORMATION:                                                                     |                                                          |                        |                                                            |                                |                                               |
| Formation:ArbuckleDeviated:NoWhipstock:Time Tool Opened:11:56:00Time Test Ended:16:14:00 | ft (KB)                                                  |                        | Test Type:<br>Tester:<br>Unit No:                          | Conventio<br>Royal Fish<br>#77 | nal Bottom Hole (Initial)<br>ter              |
| Total Depth: 3380.00 ft (KB) (T                                                          | 8 <b>80.00 ft (KB) (TVD)</b><br>/D)<br>e Condition: Poor |                        | Reference I                                                | ∃evations:<br>B to GR/CF:      | 1950.00 ft (KB)<br>1941.00 ft (CF)<br>9.00 ft |
| Serial #: 8360InsidePress@RunDepth:psigStart Date:2020.03.07Start Time:09:59:05          | @ 3334.00 ft (KB)<br>End Date:<br>End Time:              | 2020.03.07<br>16:13:59 | Capacity:<br>Last Calib.:<br>Time On Btm:<br>Time Off Btm: |                                | 8000.00 psig<br>2020.03.07                    |
| 45 - FSI - No Ret                                                                        | ırn<br>tarted out as a w eak blow then bui<br>urn        |                        | DECON                                                      |                                |                                               |
| Pressure vs. 7                                                                           | ime<br><u>8360</u> Temperature                           | Time                   | PRESSU<br>Pressure Temp                                    | JRE SUM                        |                                               |
| 75d Mar 220                                                                              |                                                          | (Min.)                 | (psig) (deg F                                              |                                |                                               |
| Recovery                                                                                 |                                                          |                        | · G                                                        | ias Rates                      |                                               |
| Length (ft) Description                                                                  | Volume (bbl)                                             |                        |                                                            |                                | ssure (psig) Gas Rate (Mcf/d)                 |
| 4.00 OCM - 10%o - 90%m                                                                   | 0.04                                                     |                        |                                                            |                                |                                               |
|                                                                                          |                                                          |                        |                                                            |                                |                                               |