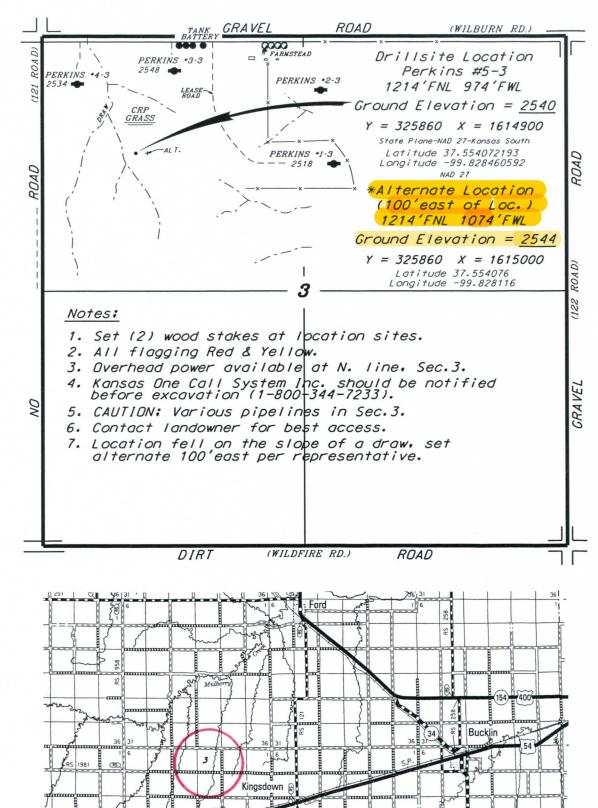

KOLAR Document ID: 1641281

| For KCC    | Use:   |
|------------|--------|
| Effective  | Date:  |
| District # |        |
| SGA?       | Yes No |

## Kansas Corporation Commission Oil & Gas Conservation Division

Form C-1

March 2010

Form must be Typed

Form must be Signed

All blanks must be Filled