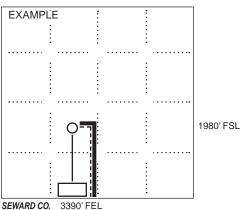

KOLAR Document ID: 1641281

| For KCC    | Use:   |
|------------|--------|
| Effective  | Date:  |
| District # |        |
| SGA?       | Yes No |

## Kansas Corporation Commission Oil & Gas Conservation Division

Form C-1

March 2010

Form must be Typed

Form must be Signed

All blanks must be Filled