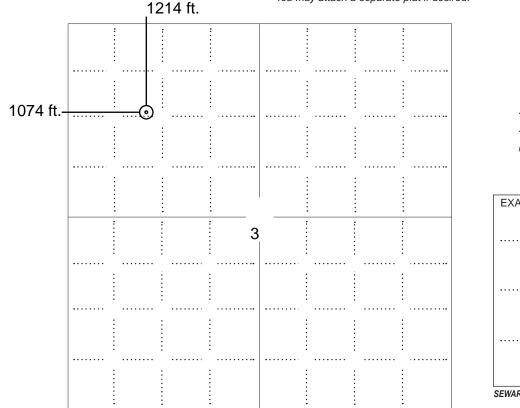

KOLAR Document ID: 1641281

| For KCC    | Use:   |
|------------|--------|
| Effective  | Date:  |
| District # |        |
| SGA?       | Yes No |

## Kansas Corporation Commission Oil & Gas Conservation Division

Form C-1

March 2010

Form must be Typed

Form must be Signed

All blanks must be Filled