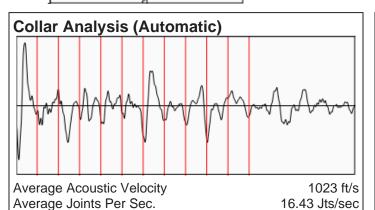

# **Liquid Level**

1773 ft MD

Fluid Above Pump 1307 ft TVD Equivalent Gas Free Above Pump 1307 ft TVD

Casing Pressure Buildup

**Buildup Time** 

56.86 Jts

Casing Pressure Buildup

Gas Gravity from Collar Analysis (Automatic) 0.9547 Air = 1