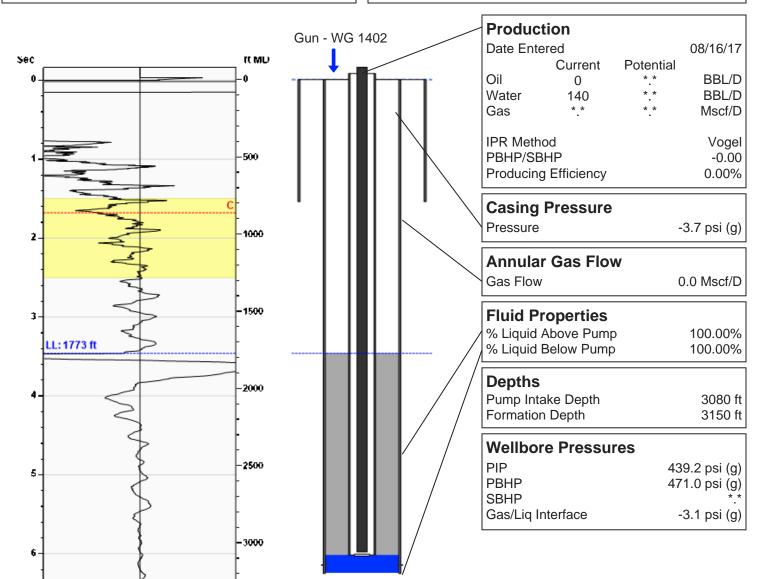

# **Liquid Level**

1773 ft MD

Fluid Above Pump 1307 ft TVD Equivalent Gas Free Above Pump 1307 ft TVD

Casing Pressure Buildup

**Buildup Time** 

56.86 Jts

Casing Pressure Buildup

Gas Gravity from Collar Analysis (Automatic) 0.9547 Air = 1

No Pressure Acquired

### **Comments and Recommendations**

Acoustic Test

Joints To Liquid

Petroleum Property Services 125 N. Market, #1251 Wichita, KS 67202

-3.7 psi (g)

0.0 psi (g)

0 sec

Conservation Division District Office No. 4 2301 E. 13th Street Hays, KS 67601-2651