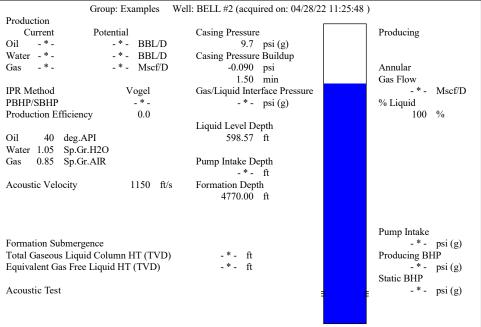

KCC District Office #3 - 137 E. 21st St., Chanute, KS 66720

KCC District Office #4 - 2301 E. 13th Street, Hays, KS 67601-2651

Group: Examples Well: BELL #2 (acquired on: 04/28/22 11:25:48)

Entered Acoustic Velocity for Liquid Level depth determination

## **High Fluid Level**

Pursuant to K.A.R. 82-3-111, the well must be plugged, or returned to service, or obtain temporary abandonment status by 06/02/2022.

This deadline does NOT override any compliance deadline given to you in any Commission Order.