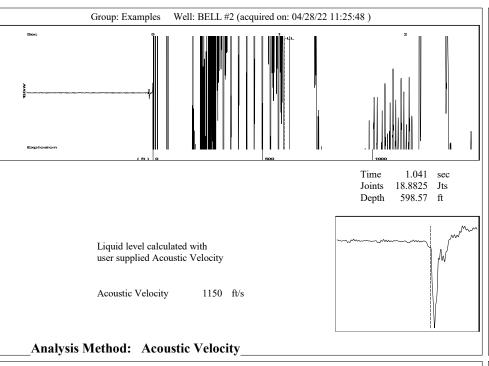

KCC District Office #3 - 137 E. 21st St., Chanute, KS 66720

KCC District Office #4 - 2301 E. 13th Street, Hays, KS 67601-2651

Group: Examples Well: BELL #2 (acquired on: 04/28/22 11:25:48)

Entered Acoustic Velocity for Liquid Level depth determination