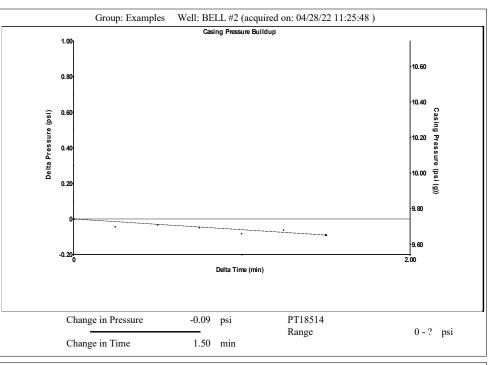

KCC District Office #3 - 137 E. 21st St., Chanute, KS 66720

KCC District Office #4 - 2301 E. 13th Street, Hays, KS 67601-2651

Group: Examples Well: BELL #2 (acquired on: 04/28/22 11:25:48)

Entered Acoustic Velocity for Liquid Level depth determination