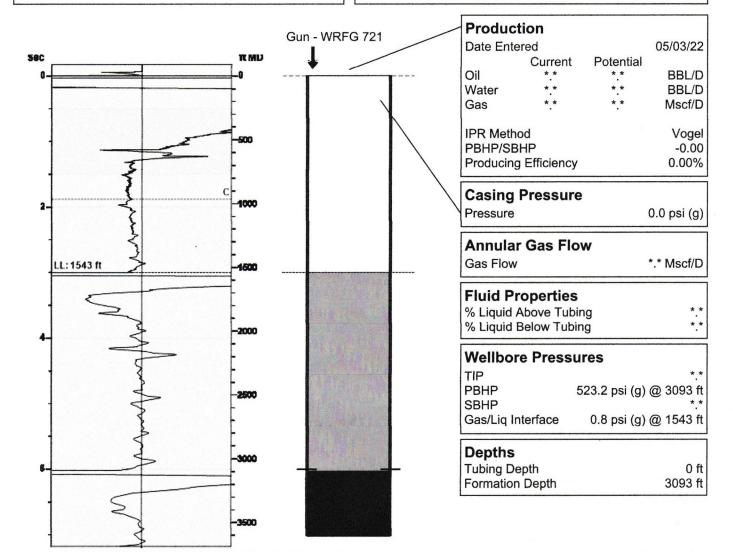

**Liquid Level** 

1543 ft MD

Fluid Above Tubing
Gas Free Above Tubing

1550 ft TVD 1550 ft TVD

48.66 Jts

Comments and Recommendations

Joints To Liquid

Echometer Company 5001 Ditto Lane Wichita Falls, TX 76302 (940) 767-4334 info@echometer.com Conservation Division District Office No. 4 2301 E. 13th Street Hays, KS 67601-2651