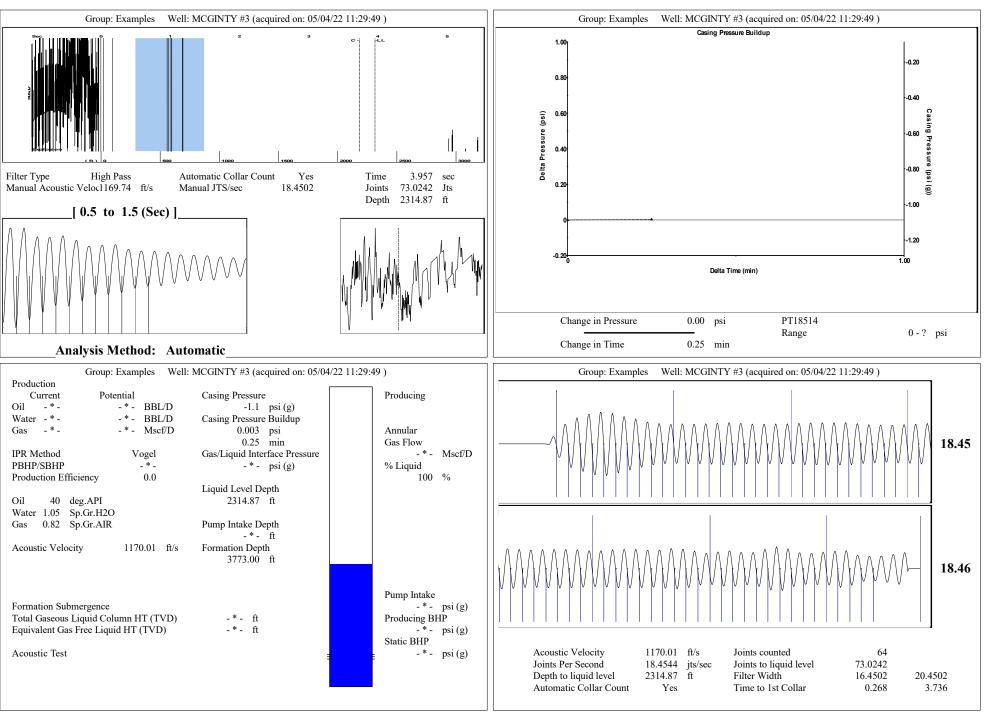

May 05, 2022

Jose Reyes American Warrior, Inc. PO BOX 399 GARDEN CITY, KS 67846-0399

Re: Temporary Abandonment API 15-185-10837-00-00 MCGINTY 3 NW/4 Sec.34-21S-14W Stafford County, Kansas

Dear Jose Reyes: