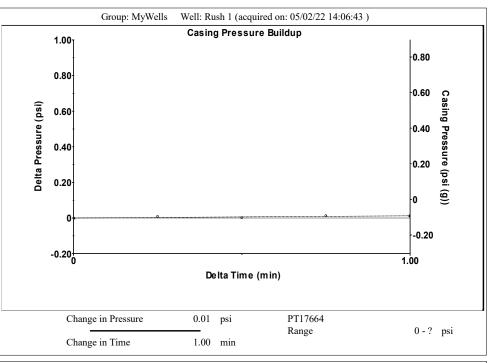

## Group: MyWells Well: Rush 1 (acquired on: 05/02/22 14:06:43) Production Current Potential Casing Pressure Producing Oil -\*--\*- BBL/D -0.1 psi (g) -\*- BBL/D Water - \* -Casing Pressure Buildup - \* - Mscf/D 0.012 psi Annular 1.00 min Gas Flow Gas/Liquid Interface Pressure 0 Mscf/D IPR Method Vogel PBHP/SBHP \_ \* \_ 0.0 psi (g) % Liquid Production Efficiency 0.0 100 % Liquid Level Depth Oil 10 deg.API 324.30 ft Water 1.05 Sp.Gr.H2O 0.81 Sp.Gr.AIR Pump Intake Depth 2781.00 ft 1150 ft/s Formation Depth Acoustic Velocity 2817.00 ft Pump Intake Formation Submergence 1044.6 psi (g) Total Gaseous Liquid Column HT (TVD) 2457 ft Producing BHP Equivalent Gas Free Liquid HT (TVD) 1061.0 psi (g) 2457 ft Static BHP Acoustic Test - \* - psi (g)