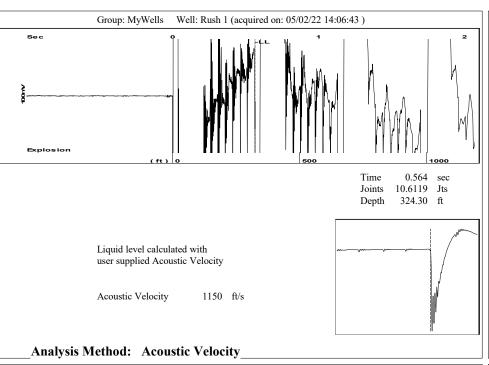

## Group: MyWells Well: Rush 1 (acquired on: 05/02/22 14:06:43) Production Current Potential Casing Pressure Producing Oil -\*--\*- BBL/D -0.1 psi (g) -\*- BBL/D Water - \* -Casing Pressure Buildup - \* - Mscf/D 0.012 psi Annular 1.00 min Gas Flow Gas/Liquid Interface Pressure 0 Mscf/D IPR Method Vogel PBHP/SBHP \_ \* \_ 0.0 psi (g) % Liquid Production Efficiency 0.0 100 % Liquid Level Depth Oil 10 deg.API 324.30 ft Water 1.05 Sp.Gr.H2O 0.81 Sp.Gr.AIR Pump Intake Depth 2781.00 ft 1150 ft/s Formation Depth Acoustic Velocity 2817.00 ft Pump Intake Formation Submergence 1044.6 psi (g) Total Gaseous Liquid Column HT (TVD) 2457 ft Producing BHP Equivalent Gas Free Liquid HT (TVD) 1061.0 psi (g) 2457 ft Static BHP Acoustic Test - \* - psi (g)