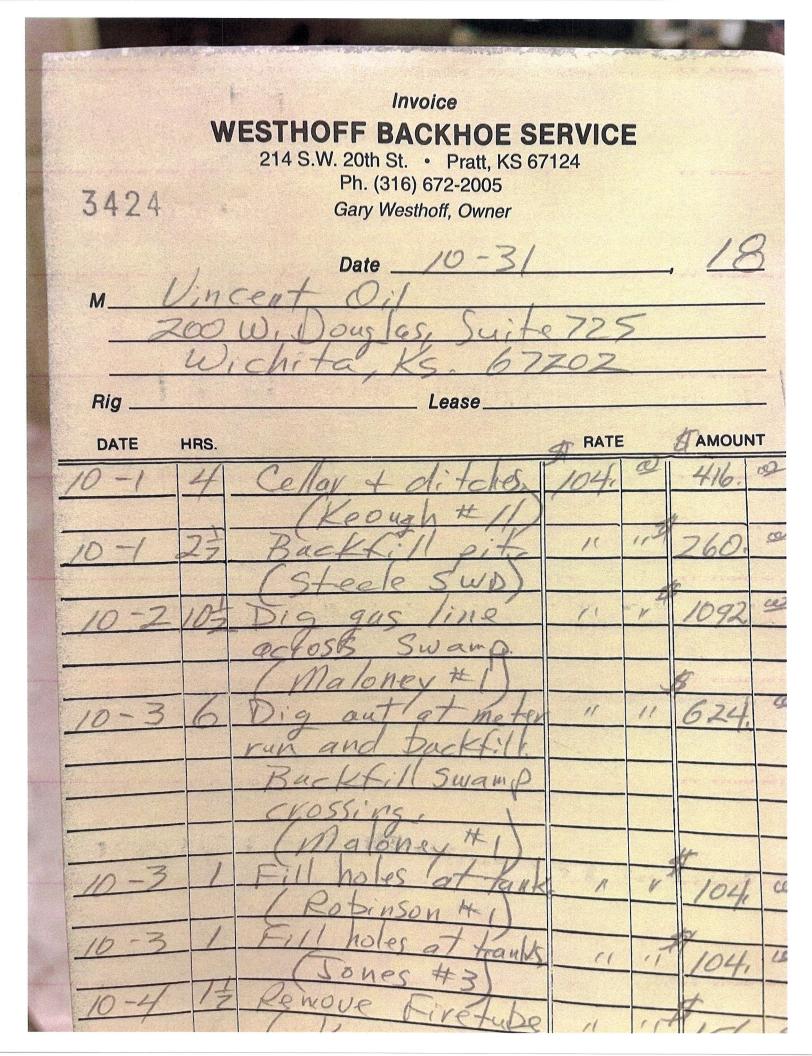

|
| Contact Person:                        | Phone Number: ( ) -                     |
| Permit Number (API No. if applicable): | Lease Name & Well No.:                  |
| Type of Pit:                           | Pit Location (QQQQ):                    |
| Emergency Pit Burn Pit                 | ···                                     |
| Settling Pit Drilling Pit              | SecTwpR East West                       |
| Workover Pit Haul-Off Pit              | Feet from North / South Line of Section |
|                                        | Feet from East / West Line of Section   |
|                                        | County                                  |
| Date of closure:                       |                                         |

Submitted Electronically