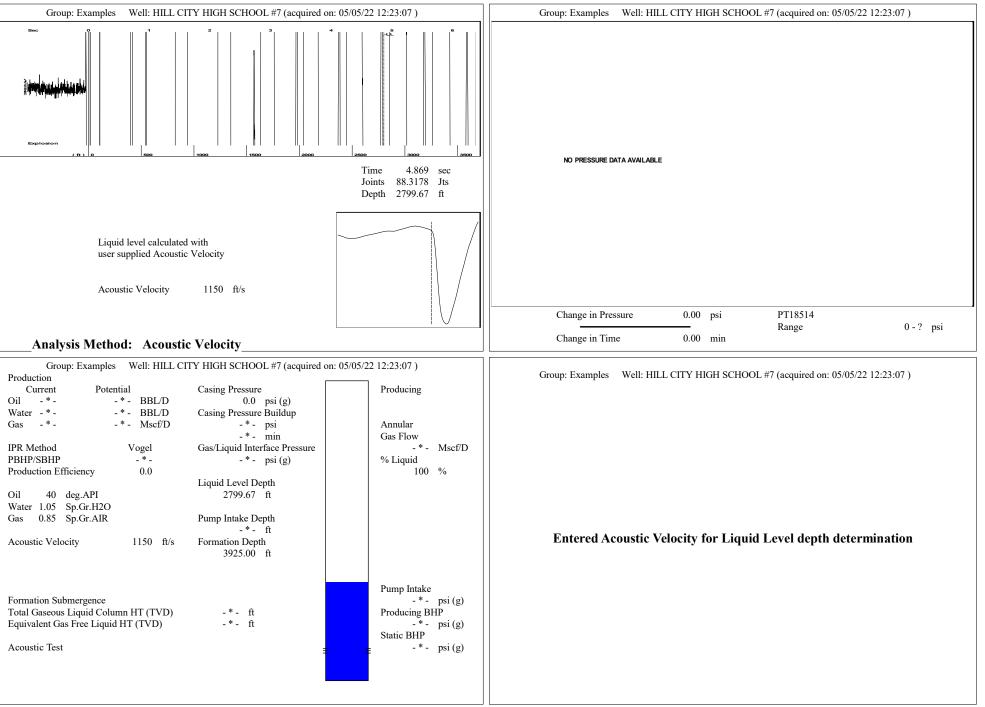

May 09, 2022

Octavio Morales American Warrior, Inc. PO BOX 399 GARDEN CITY, KS 67846-0399

Re: Temporary Abandonment API 15-065-30191-00-00 HILL CITY HIGH SCHOOL 7 SE/4 Sec.26-09S-23W Graham County, Kansas