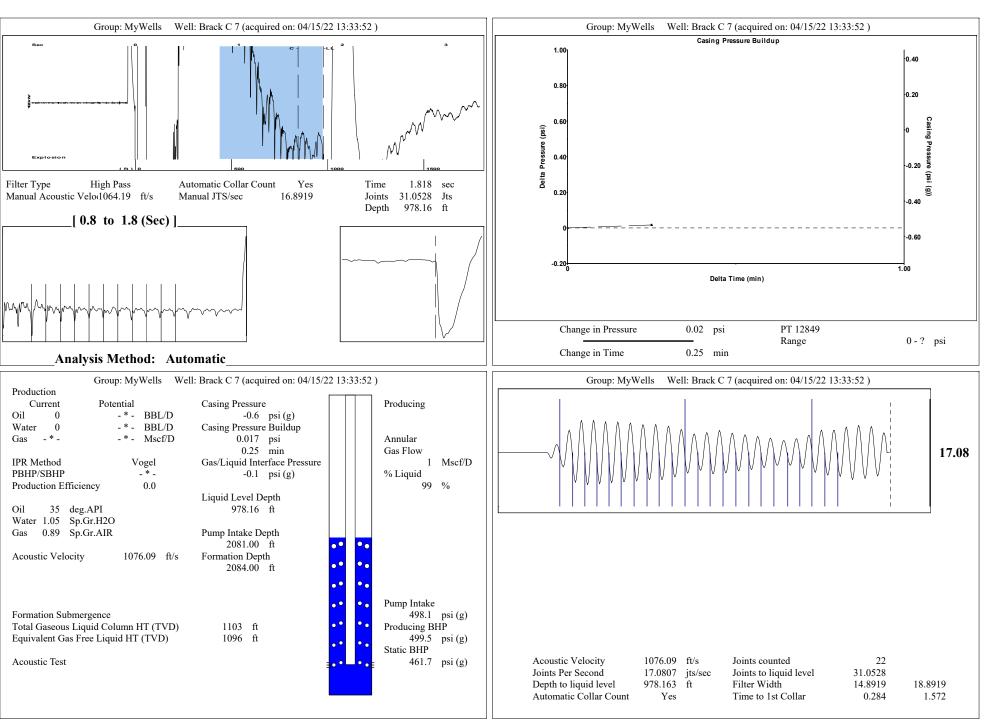

Office #1 - 210 E. Frontview, Suite A, Dodge City, KS 67801 |                            |          |                                                                                                                       | Phone 620.682.7933       |                      |                           |
| Sales tops the top to best the top the |             | KCC Distr                                                                | rict Office #2 - 3450 N. R | ock Road | , Building 600,                                                                                                       | Suite 601, Wichita, KS 6 | 7226                 | Phone 316.337.7400        |

KCC District Office #3 - 137 E. 21st St., Chanute, KS 66720

KCC District Office #4 - 2301 E. 13th Street, Hays, KS 67601-2651



Conservation Division District Office No. 2 3450 N. Rock Road Building 600, Suite 601 Wichita, KS 67226



Phone: 316-337-7400 Fax: 316-630-4005 http://kcc.ks.gov/

Laura Kelly, Governor

Dwight D. Keen, Chair Susan K. Duffy, Commissioner Andrew J. French, Commissioner

May 10, 2022

Casey Coats Vess Oil Corporation 1700 WATERFRONT PKWY BLDG 500 WICHITA, KS 67206-6619

Re: Temporary Abandonment API 15-015-23402-00-00 BRACK c 7 SE/4 Sec.11-26S-04E Butler County, Kansas

## **Dear Casey Coats:**

"Your temporary abandonment (TA) application for the well listed above has been approved. In accordance with K.A.R. 82-3-111 the TA status of this well will expire 05/10/2023.

- \* If you return this well to service or plug it, please notify the District Office.
- \* If you sell this well you are