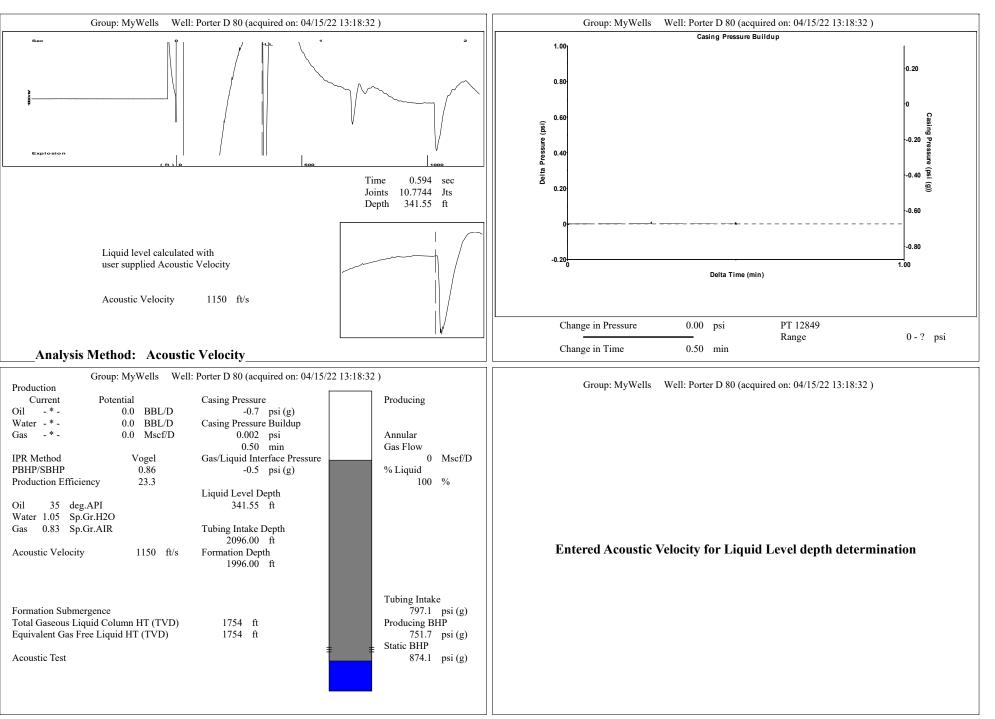

|       |        |
|                                                                          | KCC D                    | KCC District Office #2 - 3450 N. Rock Road,                          |                   |                               |                                                          | Suite 601, Wichita, KS                                              | Phone 316.337.7400                                                             |                                      |                                                                                                            |  |    |  |     |          |              |       |        |

KCC District Office #3 - 137 E. 21st St., Chanute, KS 66720

KCC District Office #4 - 2301 E. 13th Street, Hays, KS 67601-2651



Conservation Division District Office No. 2 3450 N. Rock Road Building 600, Suite 601 Wichita, KS 67226



Phone: 316-337-7400 Fax: 316-630-4005 http://kcc.ks.gov/

Laura Kelly, Governor

Dwight D. Keen, Chair Susan K. Duffy, Commissioner Andrew J. French, Commissioner

May 10, 2022

Casey Coats Vess Oil Corporation 1700 WATERFRONT PKWY BLDG 500 WICHITA, KS 67206-6619

Re: Temporary Abandonment API 15-015-23233-00-00 PORTER D 80 NW/4 Sec.01-26S-04E Butler County, Kansas

## **Dear Casey Coats:**

"Your temporary abandonment (TA) application for the well listed above has been approved. In accordance with K.A.R. 82-3-111 the TA status of this well will expire 05/10/2023.

- \* If you return this well to service or plug it, please notify the District Office.
- \* If you sell this well you a