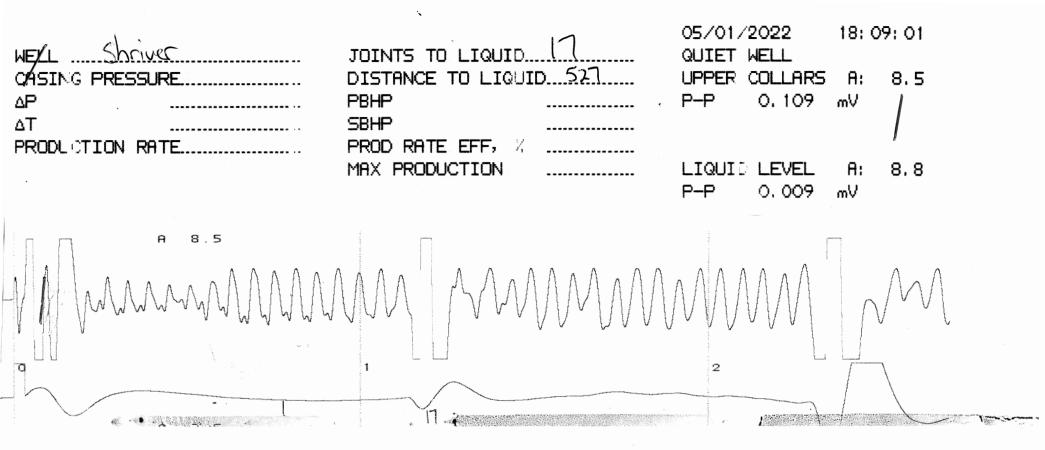

Laura Kelly, Governor

May 10, 2022

MIKE KISER Kiser, Michael dba MWK Petroleum Co. 508 STONE LAKE CT AUGUSTA, KS 67010-2399

Re: Temporary Abandonment API 15-015-23831-00-00 SHRIVER 1-A SW/4 Sec.14-26S-04E Butler County, Kansas