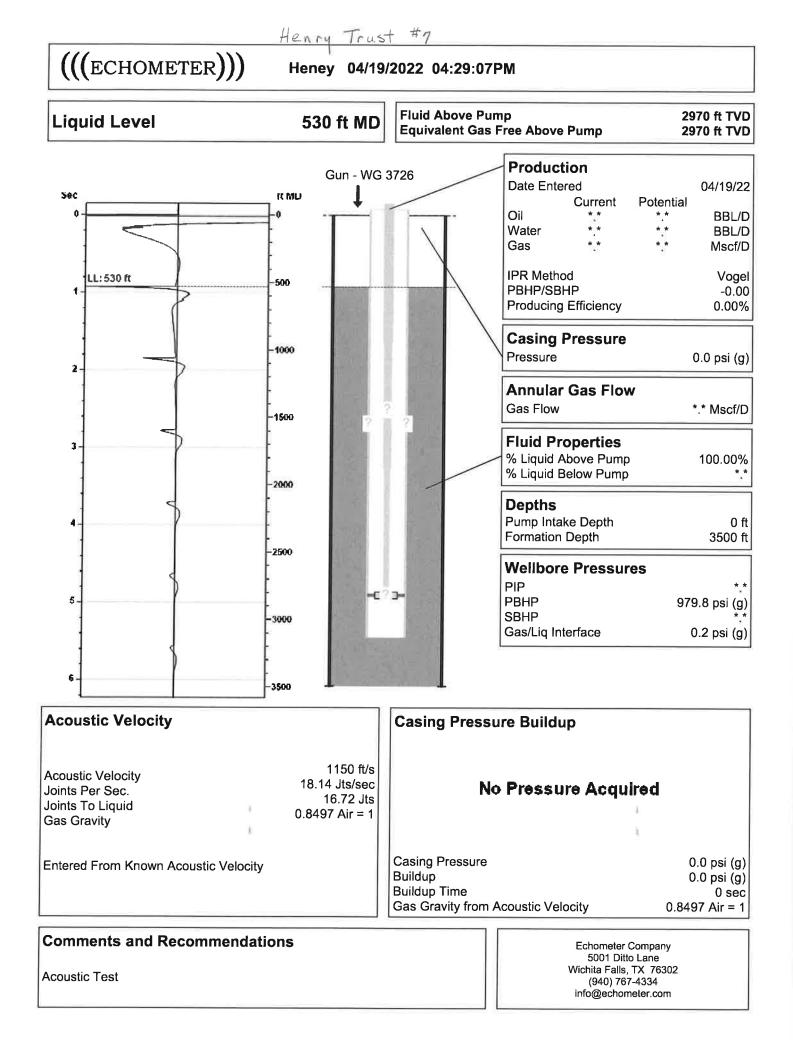

| KCC District Office #4 - 2301 E. 13th Street, Hays, KS 67601-2651                      | Phone 785.261.6250 |



Conservation Division District Office No. 3 137 E. 21st Street Chanute, KS 66720



Phone: 620-902-6450 http://kcc.ks.gov/

Dwight D. Keen, Chair Susan K. Duffy, Commissioner Andrew J. French, Commissioner Laura Kelly, Governor

May 10, 2022

Rashell Patten L. D. Drilling, Inc. 7 SW 26 Ave GREAT BEND, KS 67530-6525

Re: Temporary Abandonment API 15-085-20091-00-00 HENRY TRUST 7 NW/4 Sec.35-06S-13E Jackson County, Kansas

Dear Rashell Patten:

"Your temporary abandonment (TA) application for the well listed above has been approved. In accordance with K.A.R. 82-3-111 the TA status of this well will expire 05/10/2023.

\* If you return this well to service or plug it, please notify the District Office.

\* If you sell this well you are required to file a Transfer of Operator form, T-1.

\*