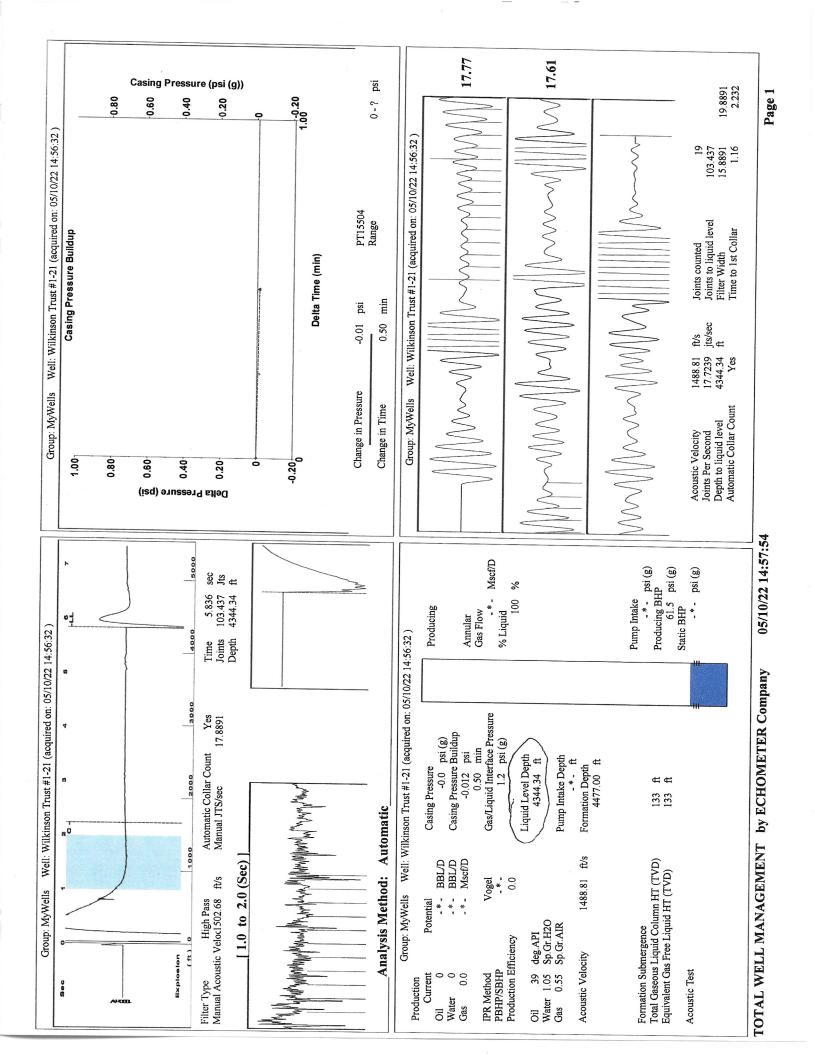

Re: Temporary Abandonment API 15-171-21204-00-00 WILKINSON TRUST UNIT 1-21 SW/4 Sec.21-17S-34W Scott County, Kansas

Dear Catherine H Stucky:

"Your temporary abandonment (TA) application for the well listed above has been approved. In accordance with K.A.R. 82-3-111 the TA status of this well will expire 05/12/2023.