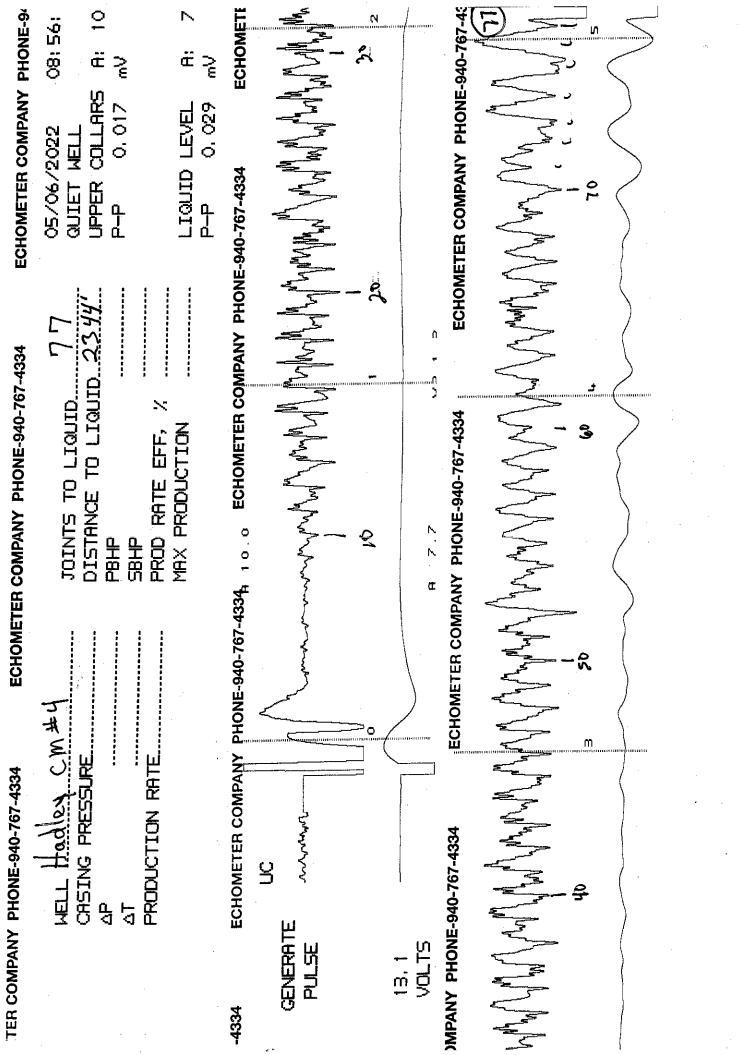

| KCC District Office #4 - 2301 E. 13th Street, Hays, KS 67601-2651                      | Phone 785.261.6250 |



Conservation Division District Office No. 4 2301 E. 13th Street Hays, KS 67601-2651



Phone: 785-261-6250 Fax: 785-625-0564 http://kcc.ks.gov/

Laura Kelly, Governor

Dwight D. Keen, Chair Susan K. Duffy, Commissioner Andrew J. French, Commissioner

May 12, 2022

Rich Pancake Murfin Drilling Co., Inc. 250 N WATER STE 300 WICHITA, KS 67202-1216

Re: Temporary Abandonment API 15-051-05616-00-00 HADLEY CM 4 SE/4 Sec.12-11S-18W Ellis County, Kansas

## Dear Rich Pancake:

- "Your temporary abandonment (TA) application for the well listed above has been approved. In accordance with K.A.R. 82-3-111 the TA status of this well will expire 05/12/2023.
- \* If you return this well to service or plug it, please notify the District Office.
- \* If you sell this well you are required to file a Trans