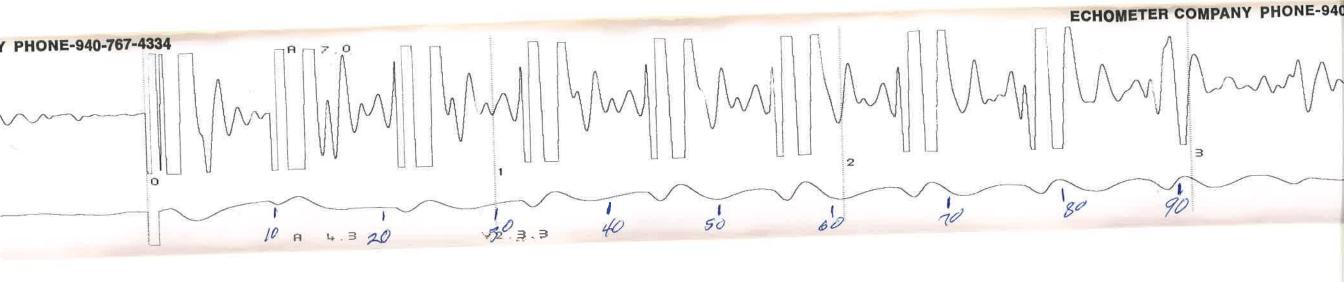

KCC District Office #3 - 137 E. 21st St., Chanute, KS 66720

KCC District Office #4 - 2301 E. 13th Street, Hays, KS 67601-2651

| NE-940-767-4334    |                     |          | ECHOMETER COMPANY PHONE-940-7          |  |
|--------------------|---------------------|----------|----------------------------------------|--|
|                    | 02/21/2022 16:50:01 | L        | Petroleum Technologies  Ernsting #1    |  |
| JOINTS TO LIQUID   |                     | GENERATE | ~~~~~~~~~~~~~~~~~~~~~~~~~~~~~~~~~~~~~~ |  |
| DISTANCE TO LIQUID | P-P 0 493 -W        | PULSE    |                                        |  |
| 3BHP               |                     |          |                                        |  |
| PROD RATE EFF, %   |                     |          |                                        |  |
| MAX PRODUCTION     | LIQUID LEVEL A: 4.3 | 11.8     |                                        |  |
|                    | P-P 0,859 mV        | VOLT5    |                                        |  |