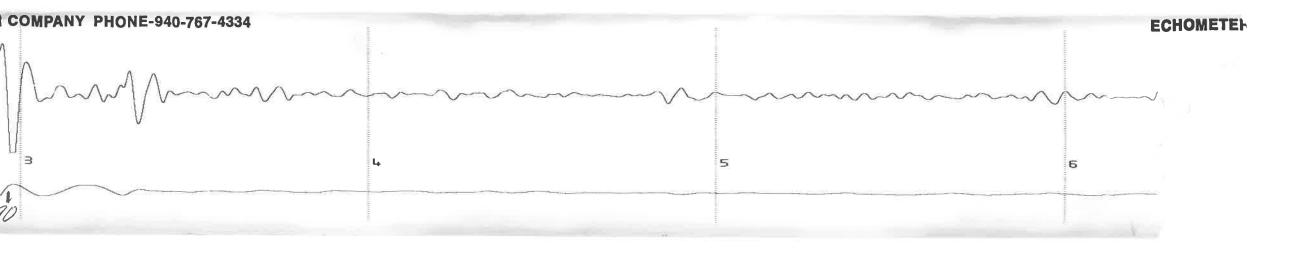

KCC District Office #3 - 137 E. 21st St., Chanute, KS 66720

KCC District Office #4 - 2301 E. 13th Street, Hays, KS 67601-2651

| NE-940-767-4334    |                     |          | ECHOMETER COMPANY PHONE-940-7          |  |
|--------------------|---------------------|----------|----------------------------------------|--|
|                    | 02/21/2022 16:50:01 | L        | Petroleum Technologies  Ernsting #1    |  |
| JOINTS TO LIQUID   |                     | GENERATE | ~~~~~~~~~~~~~~~~~~~~~~~~~~~~~~~~~~~~~~ |  |
| DISTANCE TO LIQUID | P-P 0 493 -W        | PULSE    |                                        |  |
| 3BHP               |                     |          |                                        |  |
| PROD RATE EFF, %   |                     |          |                                        |  |
| MAX PRODUCTION     | LIQUID LEVEL A: 4.3 | 11.8     |                                        |  |
|                    | P-P 0,859 mV        | VOLT5    |                                        |  |