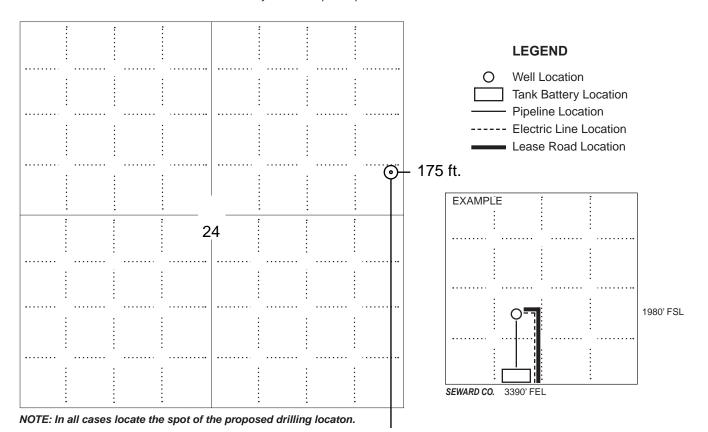

KOLAR Document ID: 1643114

| For KCC Use:    |        |  |  |  |
|-----------------|--------|--|--|--|
| Effective Date: |        |  |  |  |
| District #      |        |  |  |  |
| SGA?            | Yes No |  |  |  |

# Kansas Corporation Commission Oil & Gas Conservation Division

Form C-1
March 2010
Form must be Typed
Form must be Signed
All blanks must be Filled