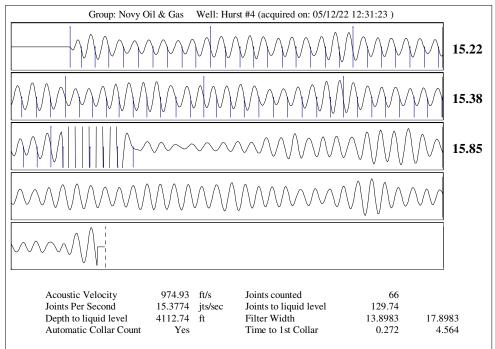

May 13, 2022

Michael E. Novy Novy Oil & Gas, Inc. PO BOX 559 GODDARD, KS 67052-0559

Re: Temporary Abandonment API 15-155-20949-00-00 HURST 4 SW/4 Sec.21-23S-10W Reno County, Kansas

Dear Michael E. Novy:

"Your temporary abandonment (TA) application for the well listed above has been approved. In accordance with K.A.R. 82-3-111 the TA status of this well will expire 05/04/2023.