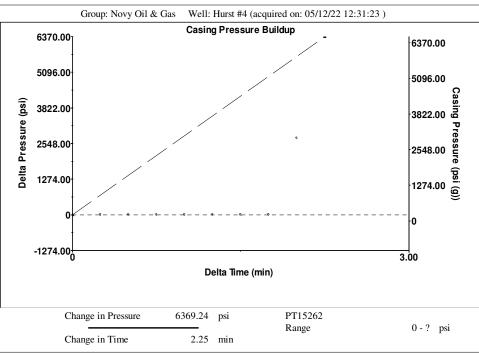

May 13, 2022

Michael E. Novy Novy Oil & Gas, Inc. PO BOX 559 GODDARD, KS 67052-0559

Re: Temporary Abandonment API 15-155-20949-00-00 HURST 4 SW/4 Sec.21-23S-10W Reno County, Kansas

Dear Michael E. Novy:

"Your temporary abandonment (TA) application for the well listed above has been approved. In accordance with K.A.R. 82-3-111 the TA status of this well will expire 05/04/2023.