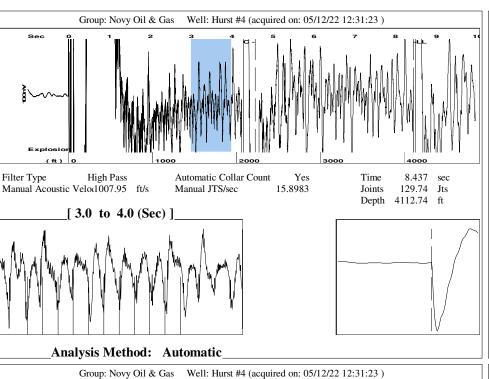

May 13, 2022

Michael E. Novy Novy Oil & Gas, Inc. PO BOX 559 GODDARD, KS 67052-0559

Re: Temporary Abandonment API 15-155-20949-00-00 HURST 4 SW/4 Sec.21-23S-10W Reno County, Kansas

Dear Michael E. Novy:

"Your temporary abandonment (TA) application for the well listed above has been approved. In accordance with K.A.R. 82-3-111 the TA status of this well will expire 05/04/2023.