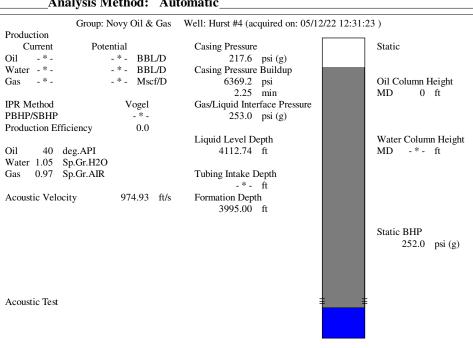

May 13, 2022

Michael E. Novy Novy Oil & Gas, Inc. PO BOX 559 GODDARD, KS 67052-0559

Re: Temporary Abandonment API 15-155-20949-00-00 HURST 4 SW/4 Sec.21-23S-10W Reno County, Kansas

Dear Michael E. Novy:

"Your temporary abandonment (TA) application for the well listed above has been approved. In accordance with K.A.R. 82-3-111 the TA status of this well will expire 05/04/2023.