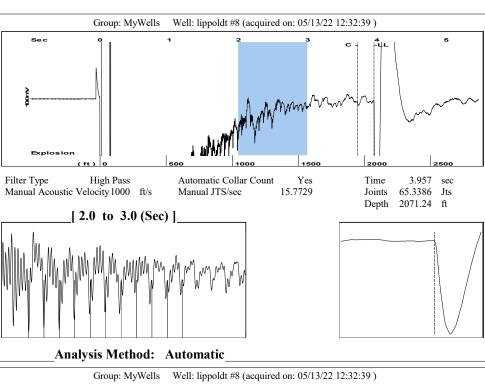

May 18, 2022

David Van Dyke Vess Oil Corporation 1700 N WATERFRONT PKWY BLDG 500 WICHITA, KS 67206-6619

Re: Temporary Abandonment API 15-083-20348-00-00 LIPPOLDT E F 8 NE/4 Sec.14-23S-23W Hodgeman County, Kansas