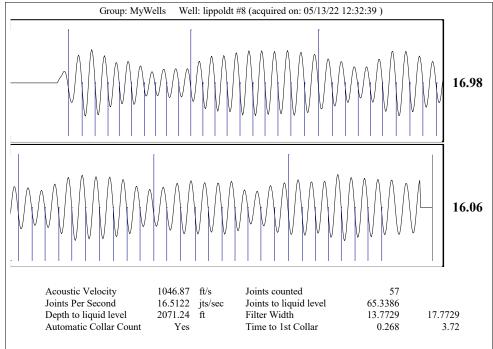

May 18, 2022

David Van Dyke Vess Oil Corporation 1700 N WATERFRONT PKWY BLDG 500 WICHITA, KS 67206-6619

Re: Temporary Abandonment API 15-083-20348-00-00 LIPPOLDT E F 8 NE/4 Sec.14-23S-23W Hodgeman County, Kansas