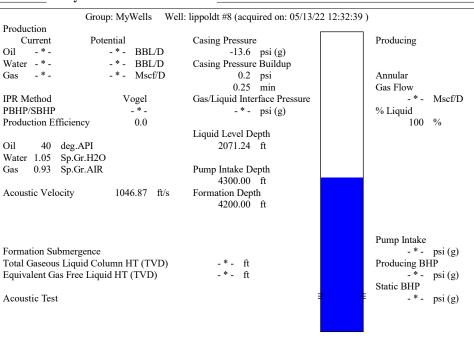

May 18, 2022

David Van Dyke Vess Oil Corporation 1700 N WATERFRONT PKWY BLDG 500 WICHITA, KS 67206-6619

Re: Temporary Abandonment API 15-083-20348-00-00 LIPPOLDT E F 8 NE/4 Sec.14-23S-23W Hodgeman County, Kansas