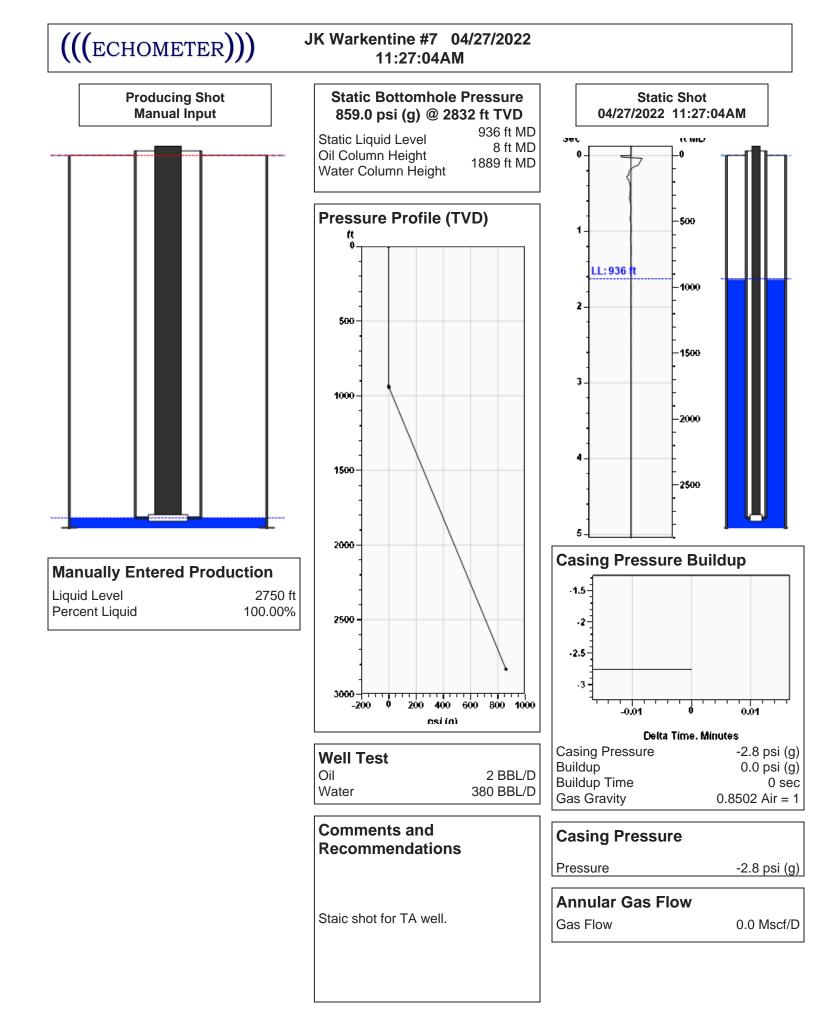

| KCC District Office #4 - 2301 E. 13th Street, Hays, KS 67601-2651                      | Phone 785.261.6250 |



Conservation Division District Office No. 2 3450 N. Rock Road Building 600, Suite 601 Wichita, KS 67226

Dwight D. Keen, Chair Susan K. Duffy, Commissioner Andrew J. French, Commissioner



Phone: 316-337-7400 Fax: 316-630-4005 http://kcc.ks.gov/

Laura Kelly, Governor

May 18, 2022

Mindy Wooten Trek AEC, LLC 200 W DOUGLAS, SUITE 101 WICHITA, KS 67202-3001

Re: Temporary Abandonment API 15-115-20193-00-00 WARKENTIN 7 SE/4 Sec.07-21S-03E Marion County, Kansas

Dear Mindy Wooten:

"Your temporary abandonment (TA) application for the well listed above has been approved. In accordance with K.A.R. 82-3-111 the TA status of this well will expire 05/18/2023.

\* If you return this well to service or plug it, please notify the District Office.

\* If you sell this well you are required to file